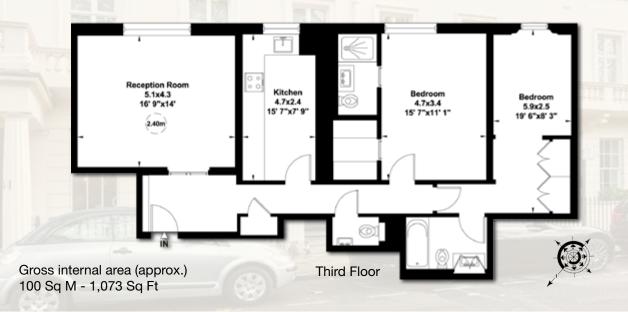

## Accommodation

| Reception room

Kitchen

Master bedroom with en suite shower room

Further bedroom with en suite bathroom

Cloakroom

Access to square gardens and tennis court, subject to an annual fee