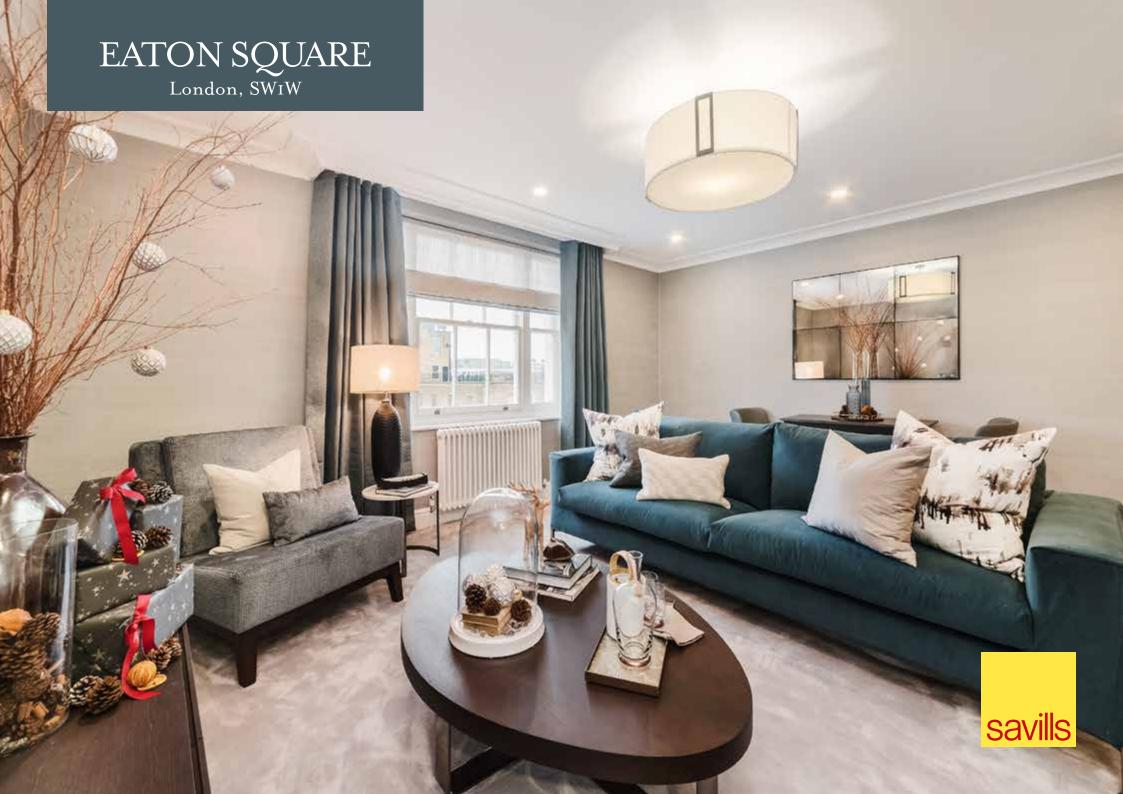

## A beautifully presented lateral apartment, recently fully refurbished by Grosvenor.

Eaton Square, one of the most prestigious squares in Central London, is one of three garden squares built by the Grosvenor family in the 19th century and is ideally located for the transport links of Victoria and Sloane Square, as well as the array of shops and local amenities that Belgravia has to offer.

## Accommodation

| Reception room

Kitchen

Master bedroom with en suite shower room

Further bedroom with en suite bathroom

Cloakroom

Access to square gardens and tennis court, subject to an annual fee