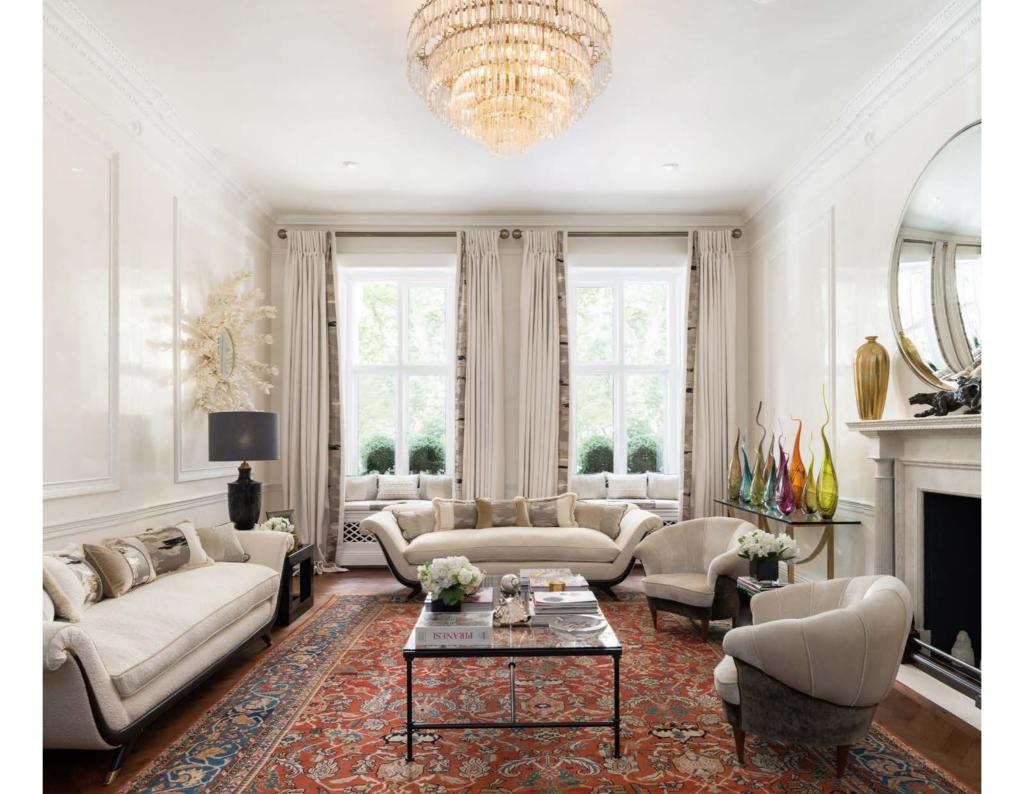

# LIVING Light & spacious

Ideal for entertaning with impressive 3.5 meter ceiling height. Specialist features include Grassello polished plaster walls, bespoke decorative wall and ceiling enrichments and original French Oak parquet flooring.