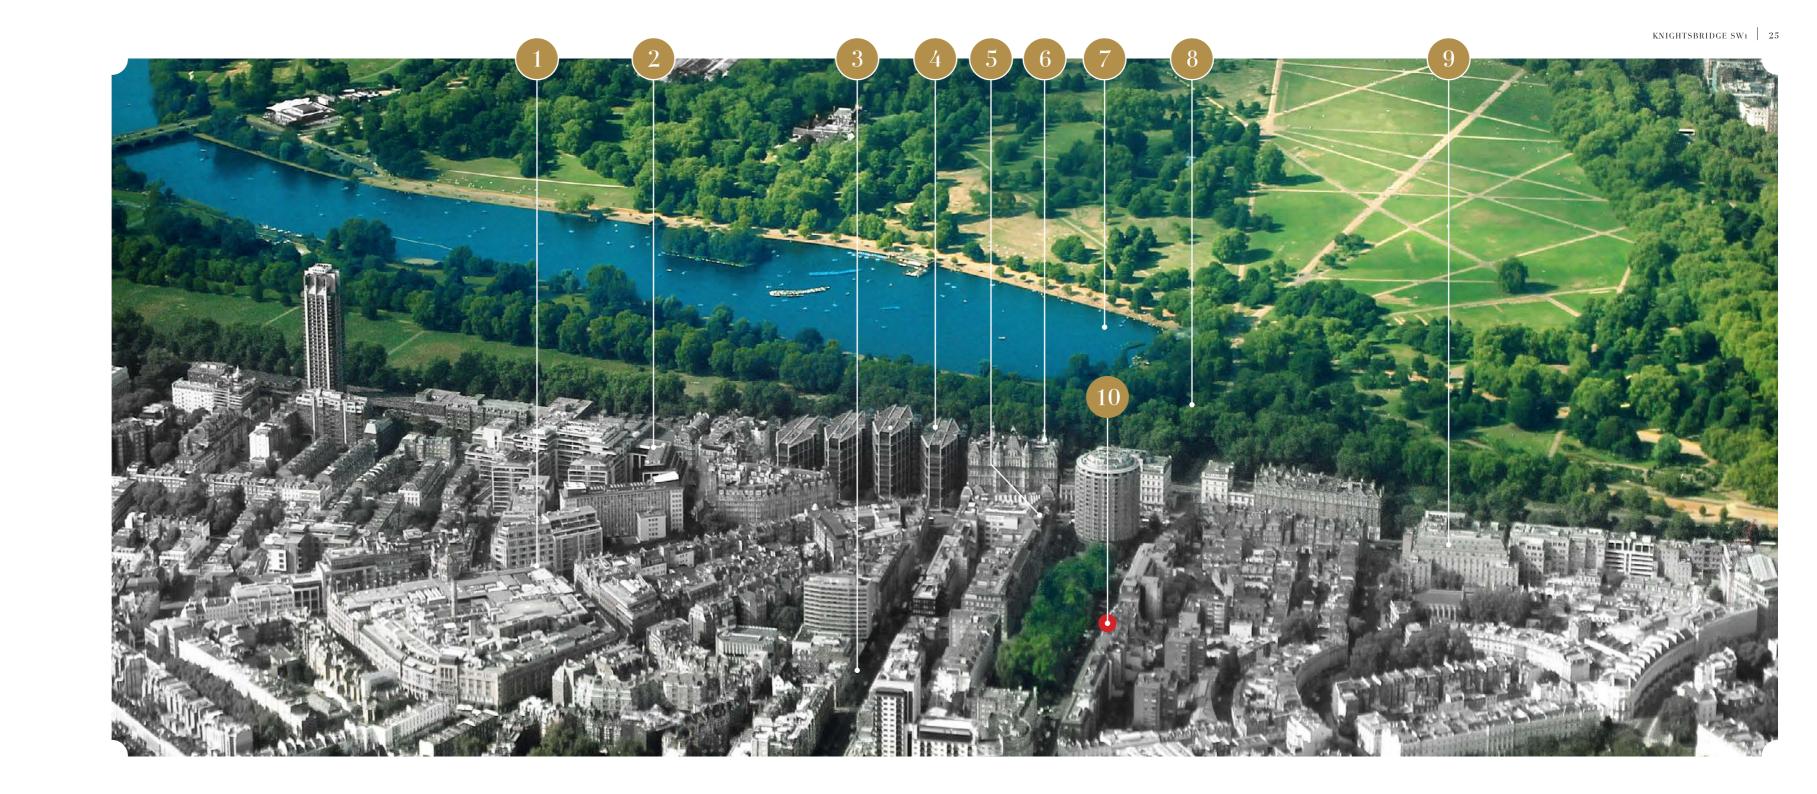

Heathrow airport is approximately 14 miles away.

- Harrods
- Bulgari Hotel
- Sloane Street
- 1 Hyde Park
- Harvey Nichols
- Mandarin Oriental
- The Serpentine
- Hyde Park
- Berkeley Hotel
- 15 Lowndes Square