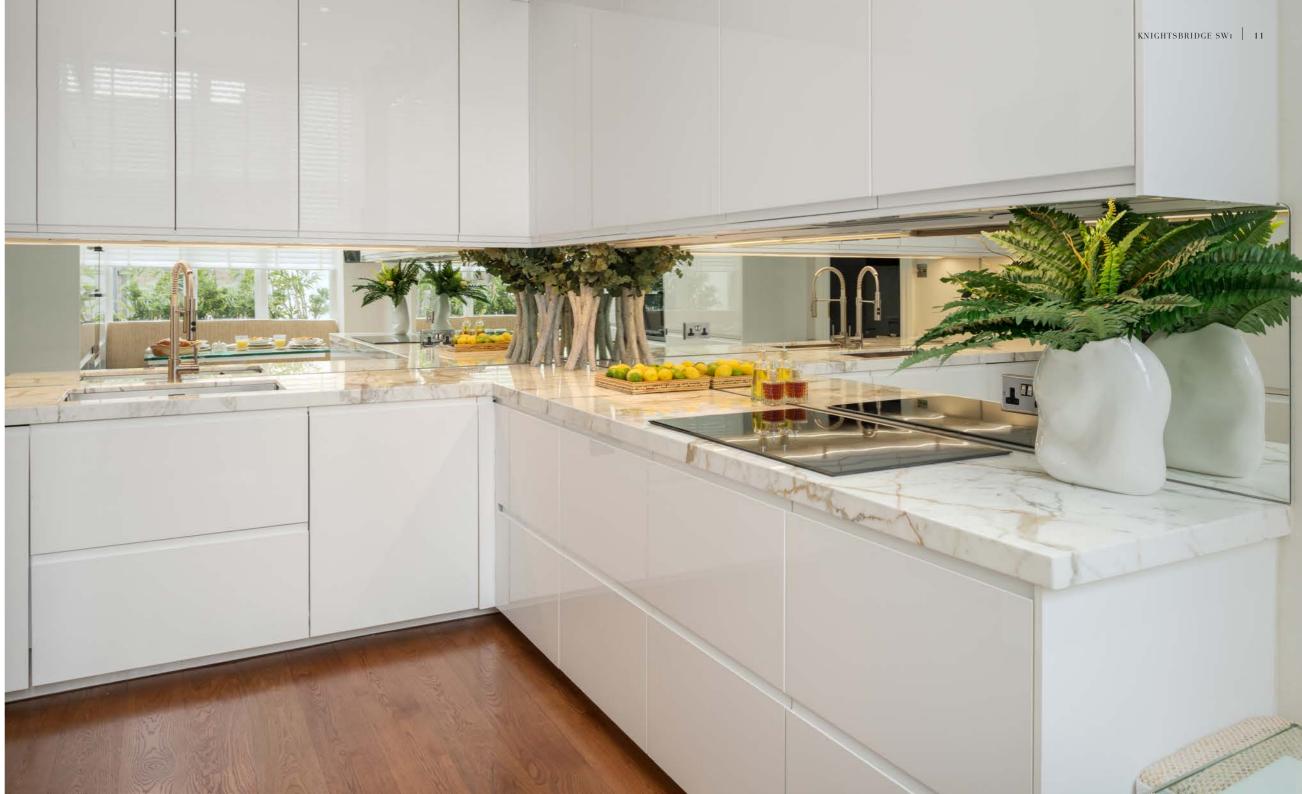

# KITCHEN/ BREAKFAST ROOM

Oak flooring, wallpapered walls and marble work surfaces make this a great place to enjoy a casual meal. Electric appliances include an induction hob, two ovens, a fridge and separate freezer and a dishwasher