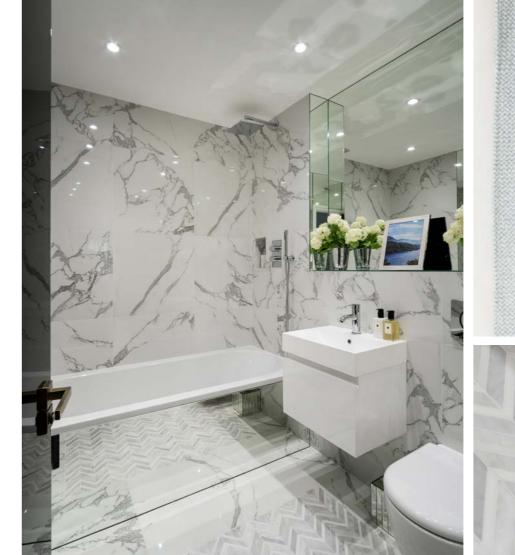

# MASTER **BEDROOM** SUITE

The Master suite has its own private terrace that is a tranquil haven in which to relax. The walls and floor of the Master bathroom are finished in Calacatta Fontanelli marble.