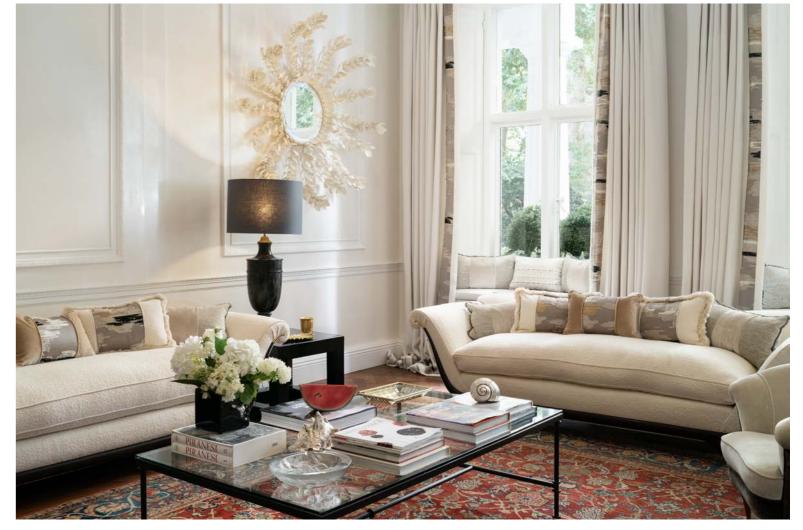

# LIVING Light & spacious

Ideal for entertaning with impressive 3.5 meter ceiling height. Specialist features include Grassello polished plaster walls, bespoke decorative wall and ceiling enrichments and original French Oak parquet flooring.