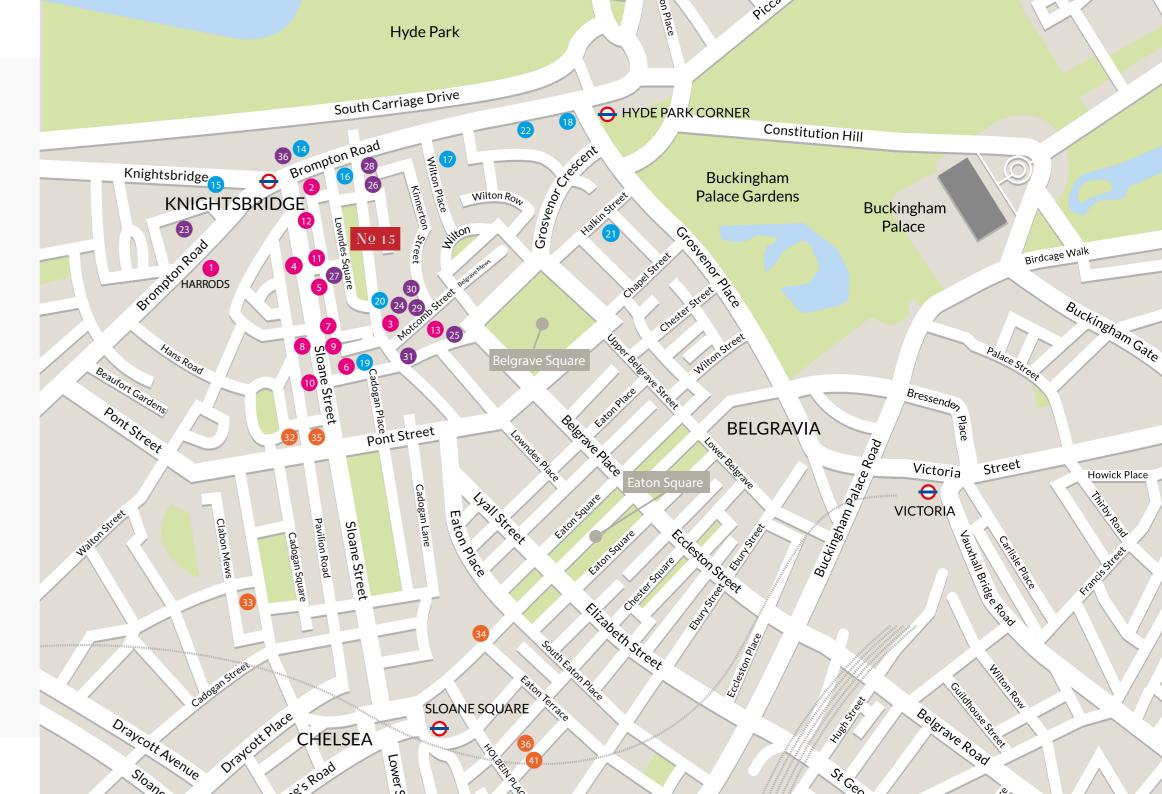

### LOCAL AMENITIES

#### SHOPPING

- Harrods
- 2 Harvey Nichols
- **3** Christian Louboutin
- Gucci
- 5 Versace
- 6 Hermès
- Jimmy Choo
- Giorgio Armani
- Ochanel
- Prada
- Louis Vuitton
- Tom Ford
- <sup>13</sup> Waitrose

#### HOTELS

- Mandarin Oriental
- 😘 Bulgari
- 6 The Park Tower
- The Berkeley
- The Lanesborough
- Jumeirah Carlton
- Jumeirah Lowndes
- 2 The Halkin
- The Wellesley

#### RESTAURANTS/CAFÉS

- ıl
- Zafferano

Zuma

- Mosimann's
- 26 Noura
- Beiteddine
- 23 Ishbilia
- 29 Amaya
- Ottolenghi
- 3 Leto Caffe

#### SCHOOLS

- ## Hill House
- Sussex House
- Eaton House
- More House
- Francis Holland

N º 15

LOWNDES SQUARE

KNIGHTSBRIDGE