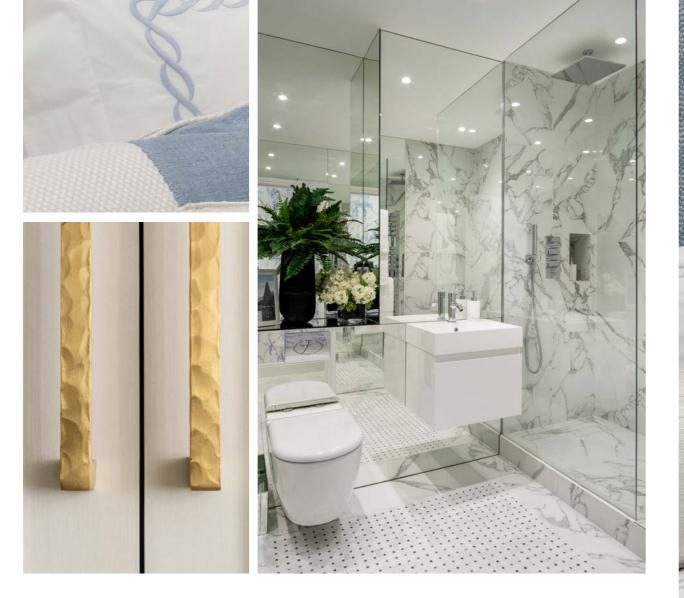

# MASTER **BEDROOM** SUITE

The Master suite has its own private terrace that is a tranquil haven in which to relax. The walls and floor of the Master bathroom are finished in Calacatta Fontanelli marble.