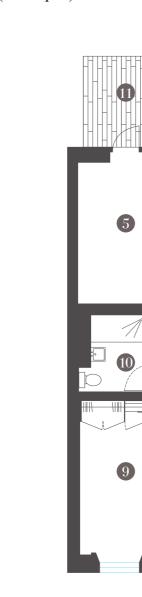

## FLOOR PLANS

1,920 sq ft (178 sq m)

01. DRAWING ROOM 7.5m x 5.1m 24ft 6' x 16ft 7'

o2. KITCHEN /
BREAKFAST ROOM
4.6m x 2.7m
15ft 1' x 8ft 8'

03. LAVATORY

**04.** COATS CUPBOARD

MAIN ENTRANCE

Annual Maintenance Charges £ 14,400

City of Westminster Council Tax £ 1,770 per annum

Leasehold expires on 20th June 2149 (130 year)

**05.** MASTER BEDROOM 4.7m x 4.5m 15ft 4' x 14ft 7'

06. ENSUITE

07. BEDROOM 2 3.8m x 3.7m 12ft 4' x 12ft 1'

**08.** ENSUITE 2

o9. BEDROOM 3 4.8m x 3.0m 15ft 7' x 9ft 8'

10. ENSUITE 3

11. PRIVATE GARDEN TERRACE 2.5m x 2.7m 8ft 2' x 8ft 8'

LOWER GROUND FLOOR

GROUND FLOOR

**♦** ENTRANCE