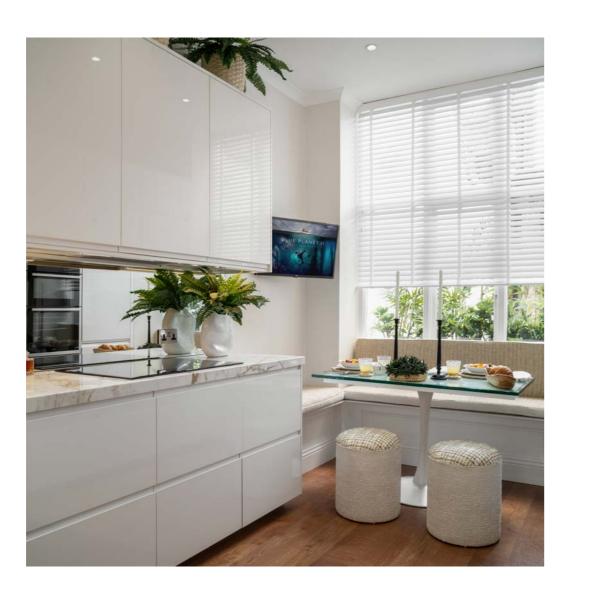

# KITCHEN/ BREAKFAST ROOM

Oak flooring, wallpapered walls and marble work surfaces make this a great place to enjoy a casual meal. Electric appliances include an induction hob, two ovens, a fridge and separate freezer and a dishwasher