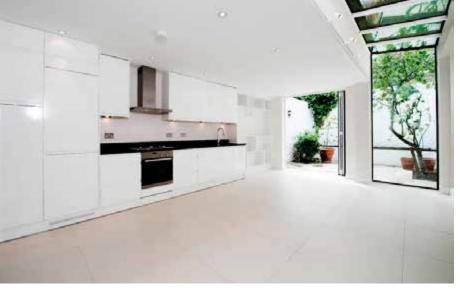

## RADNOR WALK CHELSEA SW3

A light and bright family house in the heart of Chelsea laid out over three floors only.

On the ground floor is a double reception room at the front leading on to a spectacular open plan kitchen/dining room which opens onto the rear garden. Upstairs are four bedrooms and a study/bedroom five which leads on to a west facing roof terrace.

NB. We were unable to access the house to retake the interior and garden photos. Therefore we are using a kitchen and garden shot that were taken in 2011. The house has not materially changed since then.