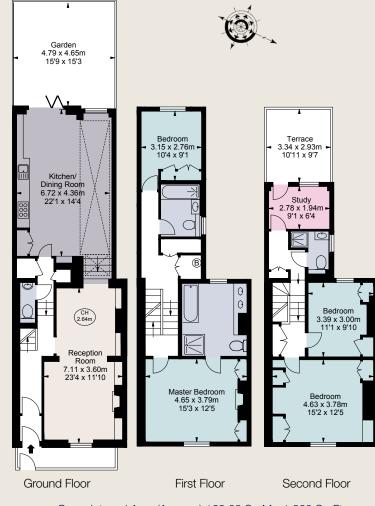

## RADNOR WALK CHELSEA SW3

A light and bright family house in the heart of Chelsea laid out over three floors only.

On the ground floor is a double reception room at the front leading on to a spectacular open plan kitchen/dining room which opens onto the rear garden. Upstairs are four bedrooms and a study/bedroom five which leads on to a west facing roof terrace.

Accommodation and Amenities

- ◆ Four bedrooms
- ◆ Three bath/shower rooms (one en suite)
- ◆ Study/bedroom 5
- ◆ Double reception room
- ◆ Kitchen/dining room
- ◆ Guest WC
- ◆ Garden
- ◆ Roof Terrace
- ◆ EPC=D

Royal Borough of Kensington and Chelsea

recycle

Freehold

Price on application

Gross Internal Area (Approx.) 169.08 Sq M - 1,820 Sq Ft

Viewing: Strictly by appointment with Savills.