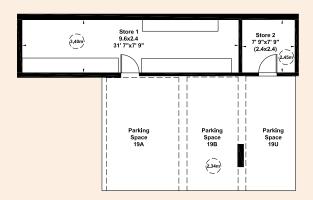

Cheyne Terrace is a prestigious building of just 26 apartments that was completed in 2014 and is peacefully situated in the midst of fashionable Chelsea

The building is incredibly well managed and its amenities include 24 hour security, concierge and leisure facilities comprising a 10m swimming pool, gym and a steam and treatment room. This apartment also benefits from 3 underground parking spaces and 2 storage rooms.

# TERMS

Tenure: Leasehold, approximately 995 years remaining, plus share of freehold

Service Charge: Approximately £30,000 per annum

Guide Price: Price On Application GROSS INTERNAL AREA (APPROX.) 258 sq m (2,782 sq ft) Storage 1 & 2 28 sq m (305 sq ft)

Lower Ground Floor Garage

NB: Photographs taken 19/07/18

Viewing: Strictly by appointment with Savills and Russell Simpson