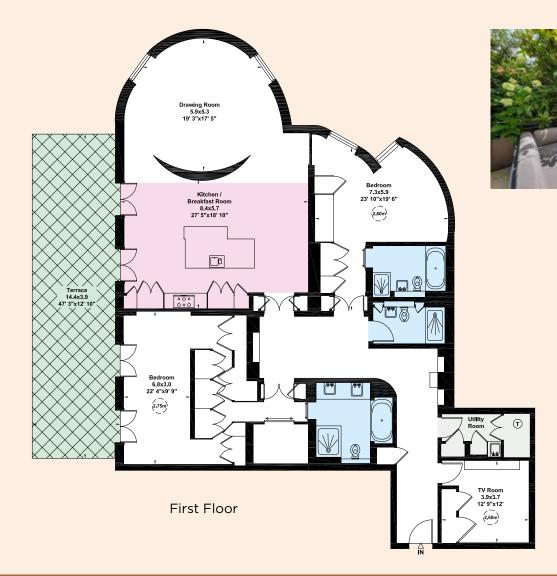

# A WONDERFULLY STYLISH AND TRANQUIL APARTMENT WITHIN THIS HIGHLY SOUGHT-AFTER DEVELOPMENT IN THE HEART OF OLD CHELSEA.

The apartment has been comprehensively re-modelled and upgraded by the current owners creating a sumptuous master bedroom suite with 2 dressing rooms and access to a large and wonderfully secluded terrace that can also be accessed from the generous kitchen/breakfast room.

### **ACCOMMODATION**

Entrance hall | Drawing room | Kitchen/breakfast room | Master bedroom suite with 2 dressing rooms | Second bedroom suite Guest WC/Shower room | Utility room Media/Play room | 620 ft private terrace Resident's private gym | Swimming pool 3 secure underground parking spaces 2 storage rooms | 24 hour security and concierge | EPC=B

# TERMS

Tenure: Leasehold, approximately 995 years remaining, plus share of freehold

Service Charge: Approximately £30,000 per annum

Guide Price: Price On Application GROSS INTERNAL AREA (APPROX.) 258 sq m (2,782 sq ft) Storage 1 & 2 28 sq m (305 sq ft)