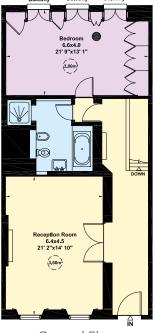

## ACCOMMODATION

| Two reception rooms | Kitchen | Double bedroom with en suite bathroom | Private rear garden | Direct access

Gross Internal Area (Approx.) 140 sq m (1,509 sq ft)

Ground Floor

Viewing: Strictly by appointment with Savills.

Important notice Savills, their clients and any joint agents give notice that: 1: They are not authorised to make or give any representations or warranties in relation to the property either here or elsewhere, either on their own behalf or on behalf of their client or otherwise. They assume no responsibility for any statement that may be made in these particulars. These particulars do not form part of any offer or contract and must not be relied upon as statements or representations of fact. 2: Any areas, measurements or distances are approximate. The text, photographs and plans are for guidance only and are not necessarily comprehensive. It should not be assumed that the property has all necessary planning, building regulation or other consents and Savills have not tested any services, equipment or facilities. Purchasers must satisfy themselves by inspection or otherwise. 19/04/08 RP 365275