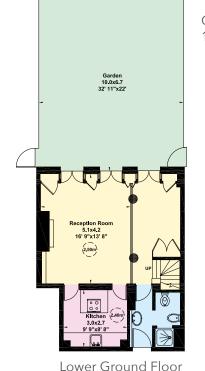

## ACCOMMODATION

| Two reception rooms | Kitchen | Double bedroom with en suite bathroom | Private rear garden | Direct access

Gross Internal Area (Approx.) 140 sq m (1,509 sq ft)

Ground Floor

Viewing: Strictly by appointment with Savills.

Important notice Savills, their clients and any joint agents give notice that: 1: They are not authorised to make or give any representations or warranties in relation to the property either here or elsewhere, either on their own behalf or on behalf of their client or otherwise. They assume no responsibility for any statement that may be made in these particulars. These particulars do not form part of any offer or contract and must not be relied upon as statements or representations of fact. 2: Any areas, measurements or distances are approximate. The text, photographs and plans are for guidance only and are not necessarily comprehensive. It should not be assumed that the property has all necessary planning, building regulation or other consents and Savills have not tested any services, equipment or facilities. Purchasers must satisfy themselves by inspection or otherwise. 19/04/08 RP 365275