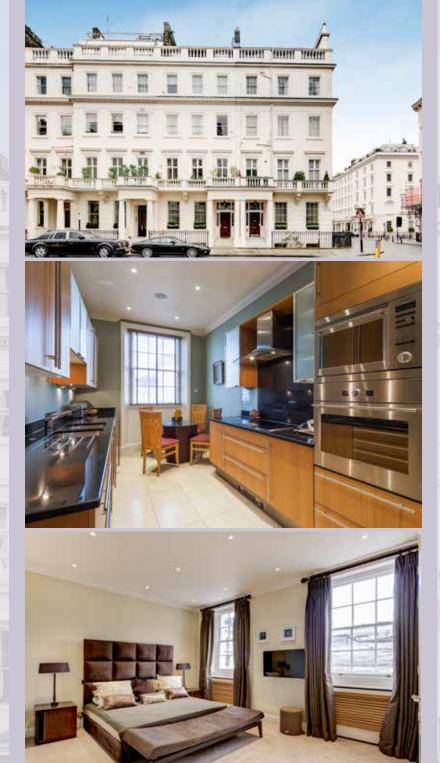

# EATON PLACE, BELGRAVIA SW1

**C** 

savills

# A BEAUTIFULLY PROPORTIONED WEST FACING FLAT IN THIS PRESTIGIOUS BELGRAVIA ADDRESS

The apartment comprises an Entrance hall, Reception room with a large bay window, Kitchen, Master bedroom suite, Further bedroom, Further bathroom and guest cloakroom.