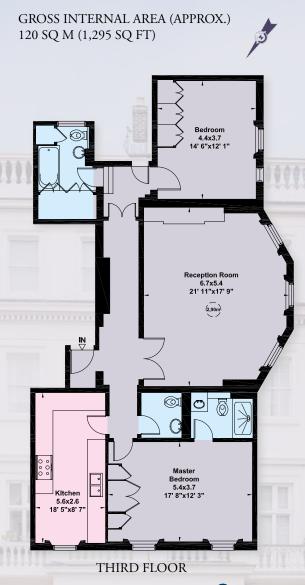

# A BEAUTIFULLY PROPORTIONED WEST FACING FLAT IN THIS PRESTIGIOUS BELGRAVIA ADDRESS

The apartment comprises an Entrance hall, Reception room with a large bay window, Kitchen, Master bedroom suite, Further bedroom, Further bathroom and guest cloakroom.