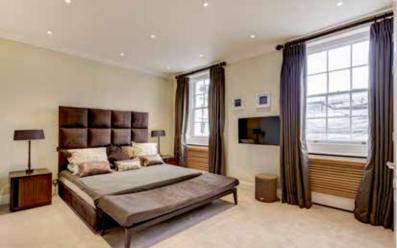

## A BEAUTIFULLY PROPORTIONED WEST FACING FLAT IN THIS PRESTIGIOUS BELGRAVIA ADDRESS

The apartment comprises an Entrance hall, Reception room with a large bay window, Kitchen, Master bedroom suite, Further bedroom, Further bathroom and guest cloakroom.