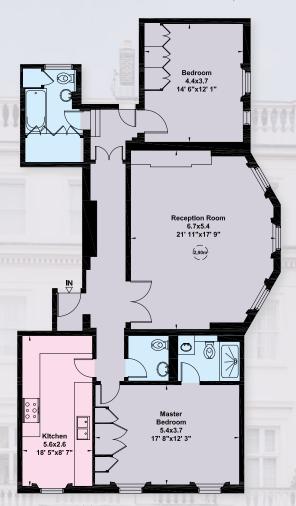

GROSS INTERNAL AREA (APPROX.) 120 SQ M (1,295 SQ FT)

## THIRD FLOOR

Viewing: Strictly by appointment with Savills.

Important notice

Savills, their clients and any joint agents give notice that: 1: They are not authorised to make or give any representations or warranties in relation to the property either here or elsewhere, either on their own behalf or on behalf of their client or otherwise. They assume no responsibility for any statement that may be made in these particulars. These particulars do not form part of any offer or contract and must not be relied upon as statements or representations of fact. 2: Any areas, measurements or distances are approximate. The text, photographs and plans are for guidance only and are not necessarily comprehensive. It should not be assumed that the property has all necessary planning, building regulation or other consents and Savills have not tested any services, equipment or facilities. Purchasers must satisfy themselves by inspection or otherwise. 17/04/18 TW 347113. Please note: photography shown is older than six months.

## A BEAUTIFULLY PROPORTIONED WEST FACING FLAT IN THIS PRESTIGIOUS BELGRAVIA ADDRESS

The apartment comprises an Entrance hall, Reception room with a large bay window, Kitchen, Master bedroom suite, Further bedroom, Further bathroom and guest cloakroom.