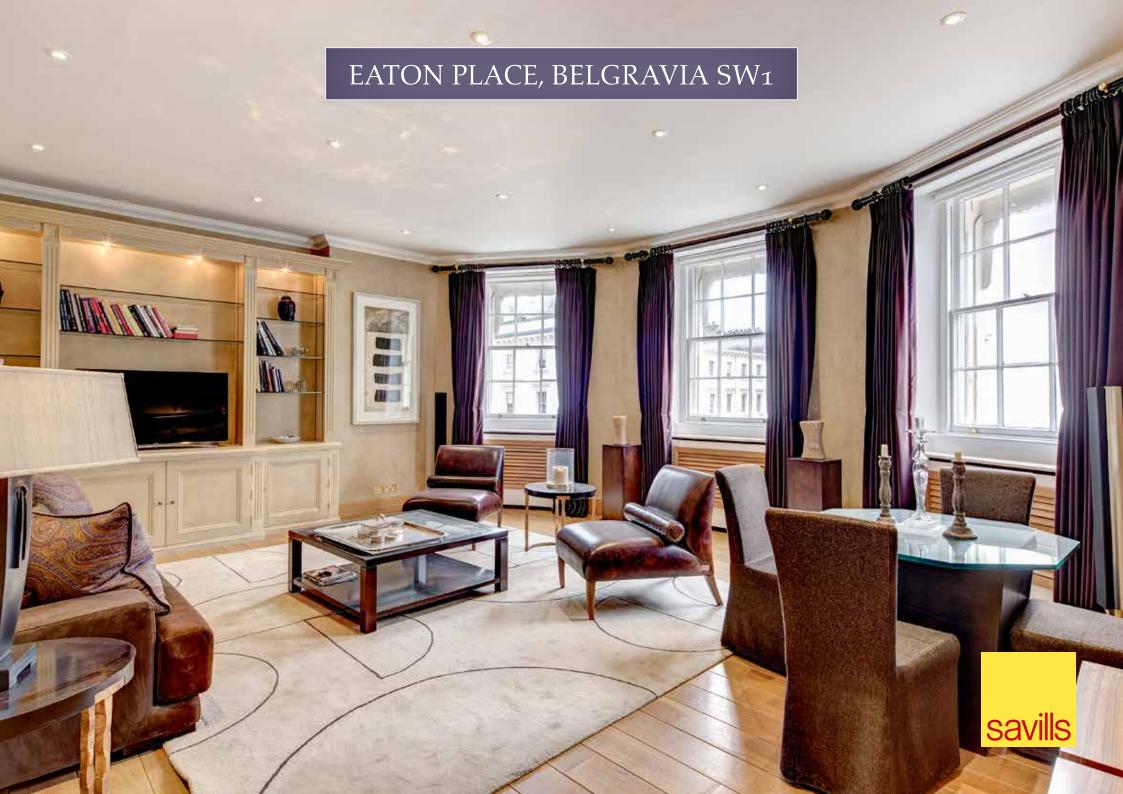

## A BEAUTIFULLY PROPORTIONED WEST FACING FLAT IN THIS PRESTIGIOUS BELGRAVIA ADDRESS

The apartment comprises an Entrance hall, Reception room with a large bay window, Kitchen, Master bedroom suite, Further bedroom, Further bathroom and guest cloakroom.