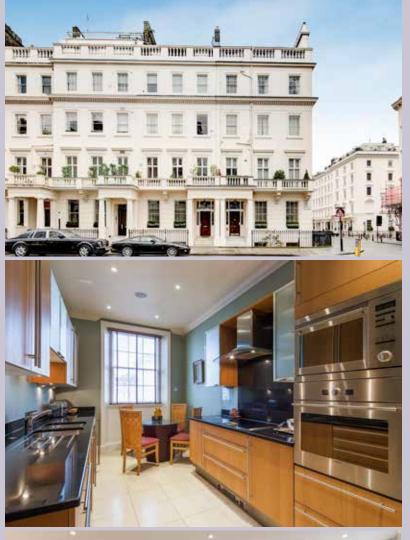

## A BEAUTIFULLY PROPORTIONED WEST FACING FLAT IN THIS PRESTIGIOUS BELGRAVIA ADDRESS

The apartment comprises an Entrance hall, Reception room with a large bay window, Kitchen, Master bedroom suite, Further bedroom, Further bathroom and guest cloakroom.