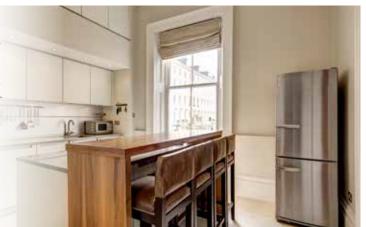

## A STUNNING FIRST FLOOR FLAT BENEFITTING FROM A WEST FACING OUTLOOK AND IMPRESSIVE CEILING HEIGHTS THROUGHOUT

The apartment comprises an entrance hall, reception room with a beautiful large bay window, kitchen, bedroom suite, guest cloakroom and balcony.