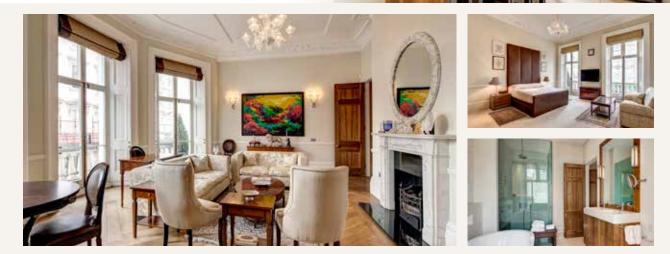

## A STUNNING FIRST FLOOR FLAT BENEFITTING FROM A WEST FACING OUTLOOK AND IMPRESSIVE CEILING HEIGHTS THROUGHOUT

The apartment comprises an entrance hall, reception room with a beautiful large bay window, kitchen, bedroom suite, guest cloakroom and balcony.