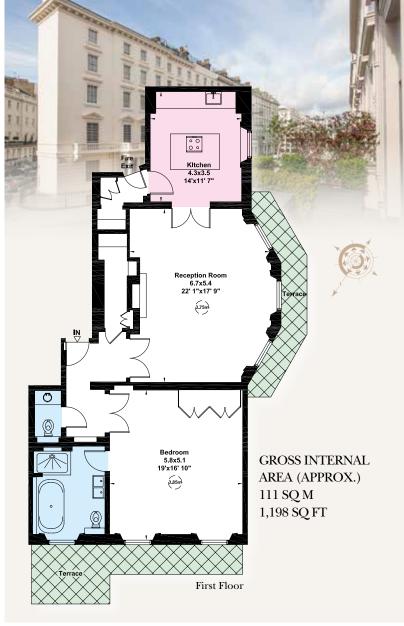

## A STUNNING FIRST FLOOR FLAT BENEFITTING FROM A WEST FACING OUTLOOK AND IMPRESSIVE CEILING HEIGHTS THROUGHOUT

The apartment comprises an entrance hall, reception room with a beautiful large bay window, kitchen, bedroom suite, guest cloakroom and balcony.