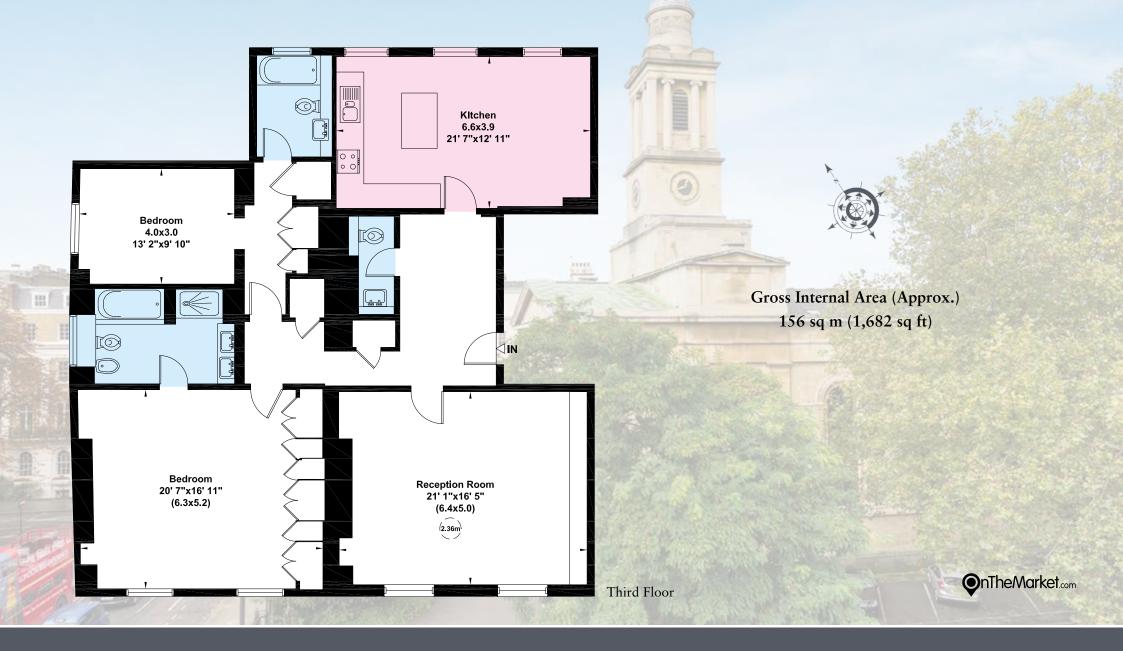

- Entrance hall
- Reception room
- Kitchen/breakfast room
- 2 bedroom suites
- Guest cloakroom
- Lift
- Porter

Guide price | £3,100,000 subject to contract Tenure | Leasehold, expiring June 2073, therefore approximately 58 and a half years remaining Service charge | Approximately £22,003.16 per annum