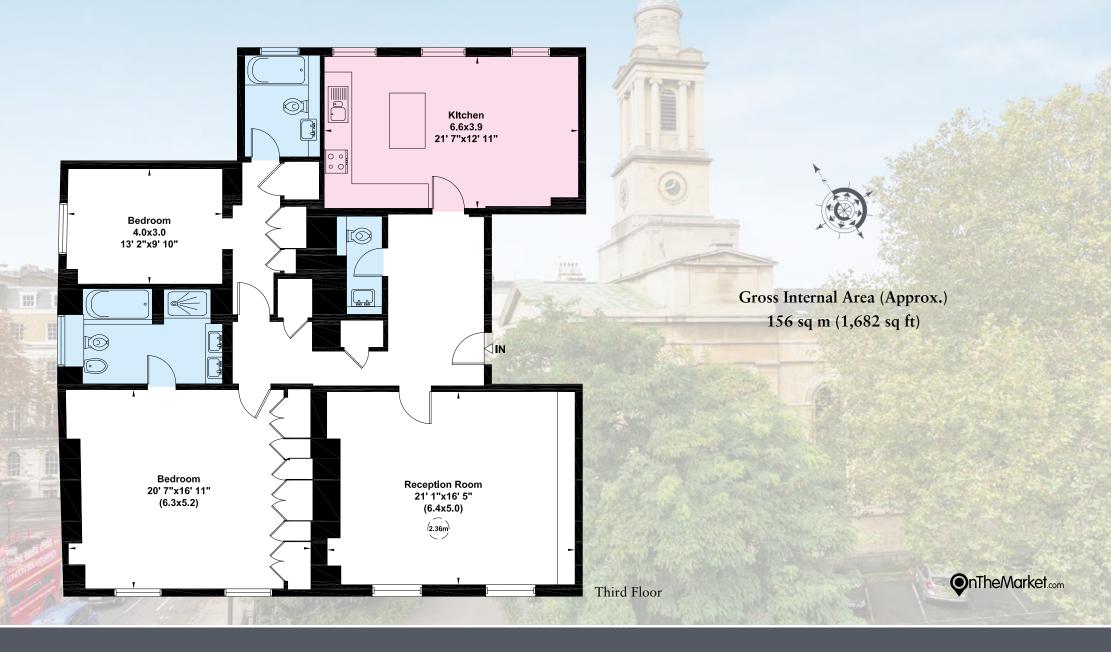

- Entrance hall
- Reception room
- Kitchen/breakfast room
- 2 bedroom suites
- Guest cloakroom
- Comfort cooling
- Lift
- Porter

Guide price | £3,475,000 subject to contract Tenure | Leasehold, expiring June 2073, therefore approximately 58 and a half years remaining Service charge | Approximately £12,279 per annum Ground rent | Approximately £2,298 per annum Local authority | City of Westminster