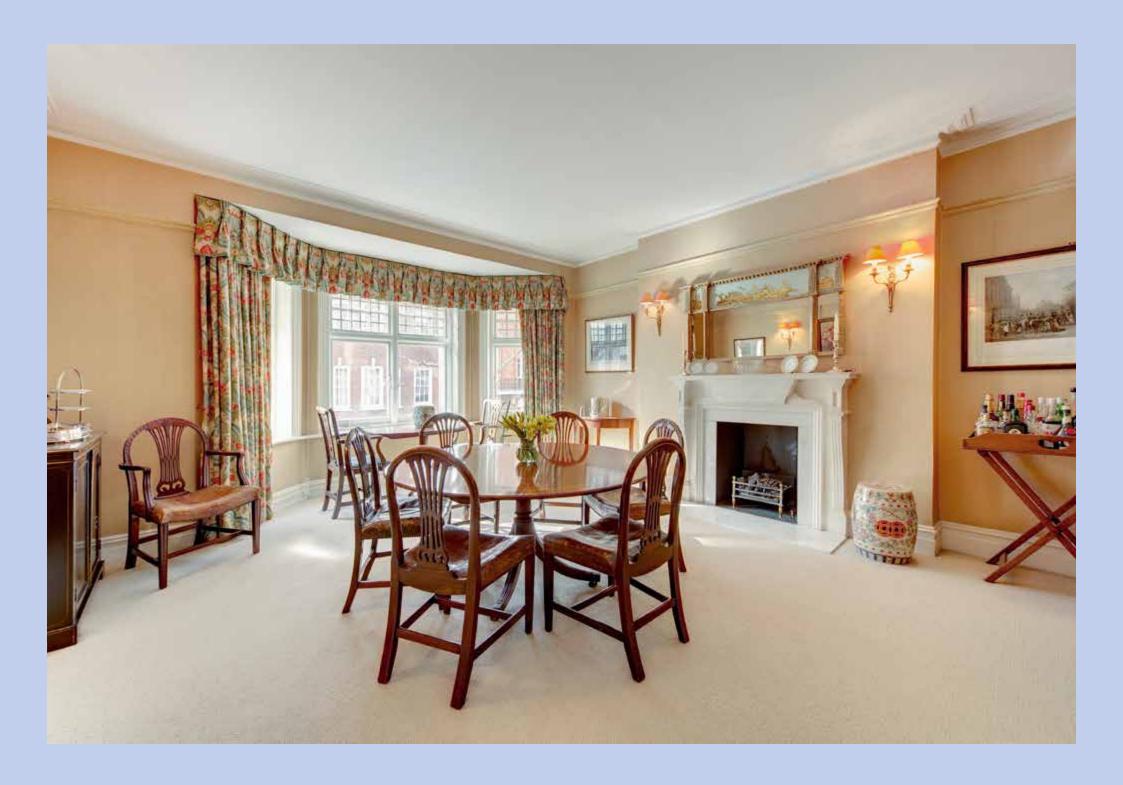

The property benefits from good ceiling heights throughout and features three reception rooms, one of which is currently used as a dining room,

a large eat-in kitchen, master bedroom with en suite bathroom,