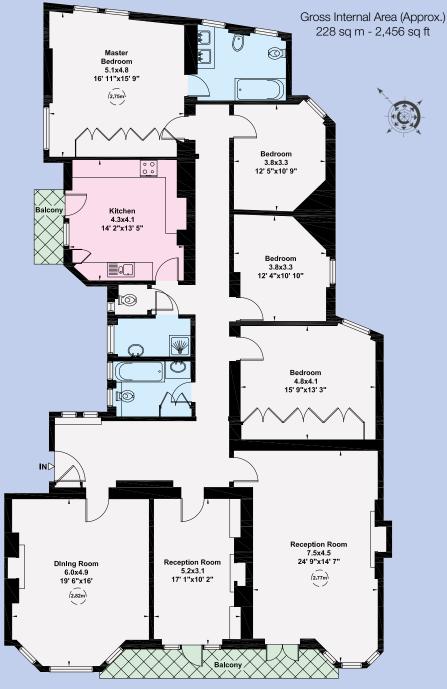

The property benefits from good ceiling heights throughout and features three reception rooms, one of which is currently used as a dining room,

a large eat-in kitchen, master bedroom with en suite bathroom,

three further double bedrooms, and access to two balconies from the reception rooms and kitchen.

Cadogan Court is a portered building located on Draycott Avenue, which runs north off Draycott Place, and is located just 300 metres from the plethora of boutique shops, cafés and restaurants of the King's Road.

## Accommodation

Entrance hall Three reception rooms Eat-in kitchen Master bedroom with en suite bathroom Three further bedrooms Two further bathrooms Two balconies Porter Lift EPC=D