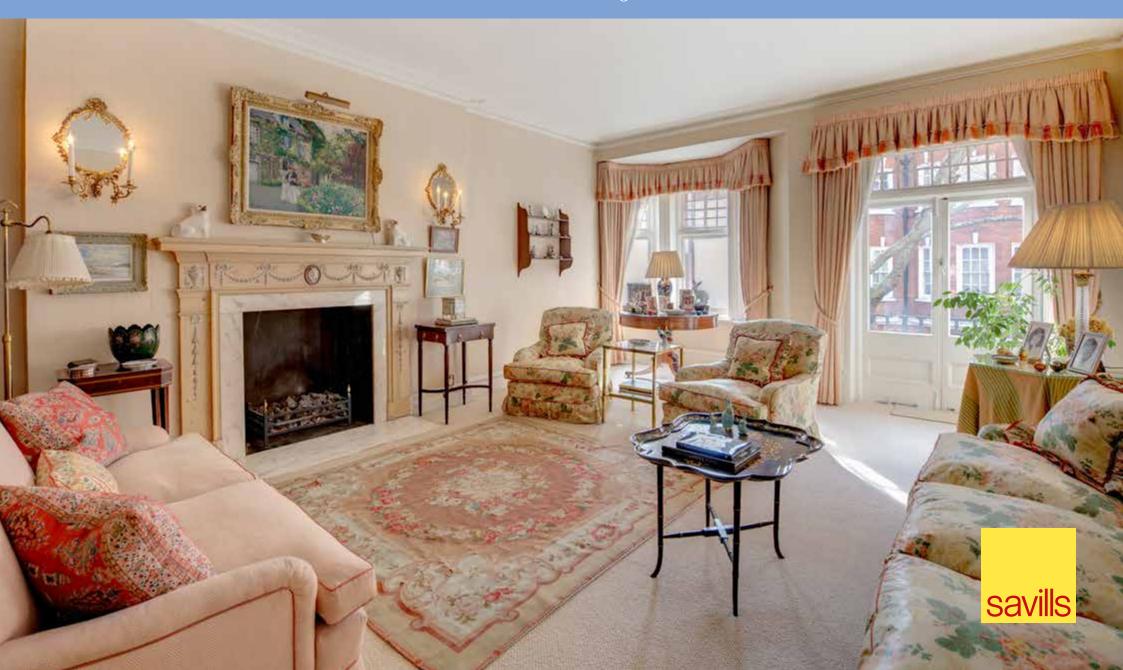

## CADOGAN COURT

LONDON SW3

A wonderfully proportioned four bedroom south-west facing lateral apartment on the first floor of this popular red-brick mansion block, ideally situated between Knightsbridge and Sloane Square.

The property benefits from good ceiling heights throughout and features three reception rooms, one of which is currently used as a dining room,

a large eat-in kitchen, master bedroom with en suite bathroom,