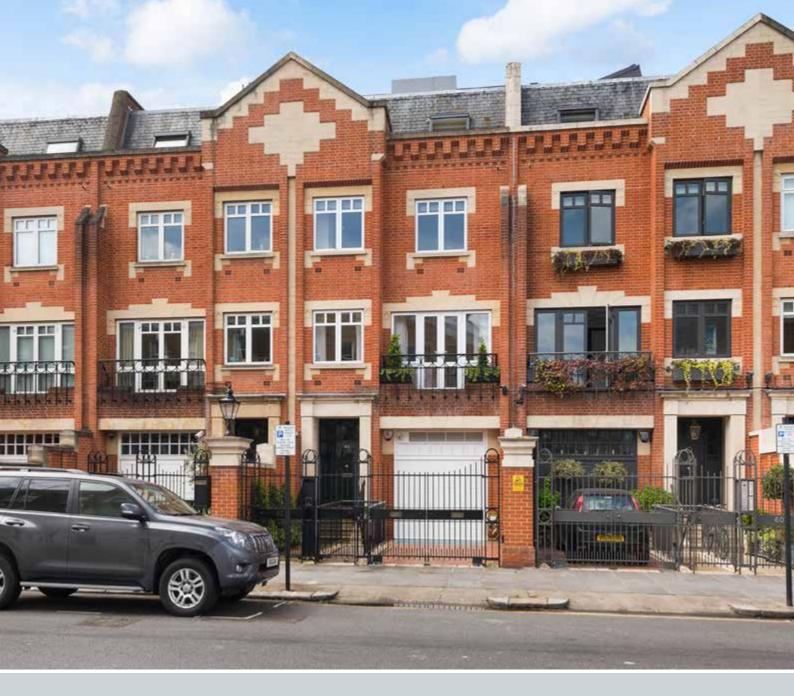

## FLOOD STREET

LONDON SW3

Flood Street is within close proximity to the Kings Road and its world famous array of shops, restaurants and cafes. Sloane Square with its underground station lies 0.9 miles to the east and Battersea Park is just 0.5 miles away. Additionally, there are a number of excellent schools within the nearby vicinity.

## LONDON SW3

A recently modernised substantial family house, beautifully designed to an exacting standard offering a light and modern interior with off-street parking and large west-facing terrace. The house is one of ten constructed in the late 1980s and has a significant basement extension, providing excellent family accommodation.