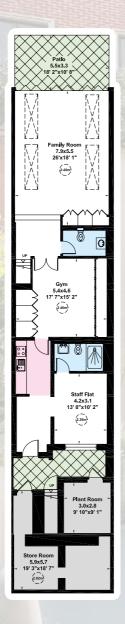

**GROSS INTERNAL AREA (APPROX.)** 428 SQ M (4,610 SQ FT) INCLUDING PLANT ROOM, STORE ROOM AND UNDER 1.5M 396 SQ M (4,265 SQ FT) **EXCLUDING PLANT ROOM, STORE ROOM AND UNDER 1.5M** 

Second Floor

Third Floor

Lower Ground Floor

Ground Floor

Viewing: Strictly by appointment with Savills.

Important notice

Savills, their clients and any joint agents give notice that: 1: They are not authorised to make or give any representations or warranties in relation to the property either here or elsewhere, either on their own behalf or on behalf of their client or otherwise. They assume no responsibility for any statement that may be made in these particulars. These particulars do not form part of any offer or contract and must not be relied upon as statements or representations of fact. 2: Any areas, measurements or distances are approximate. The text, photographs and plans are for guidance only and are not necessarily comprehensive. It should not be assumed that the property has all necessary planning, building regulation or other consents and Savills have not tested any services, equipment or facilities. Purchasers must satisfy themselves by inspection or otherwise. 20/05/14 DL