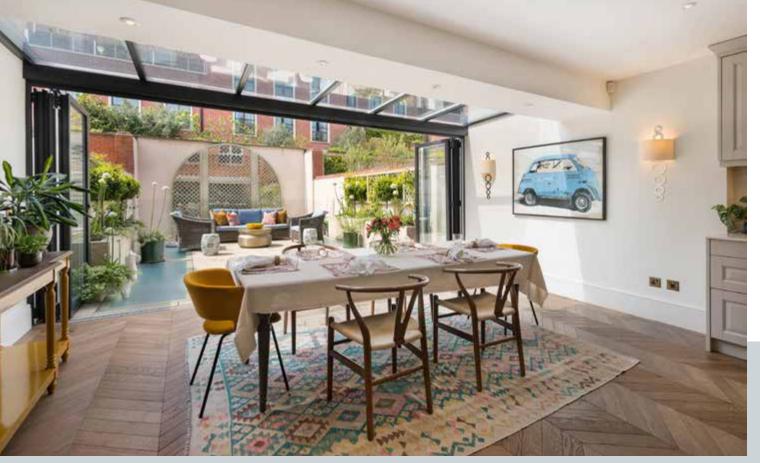

## ACCOMMODATION AND AMENITIES

Drawing room • Family room • Bespoke kitchen with Book Matched marble work tops • Dining area • Utility room • En suite master bedroom • Four further bedrooms with two shared bathrooms • Gymnasium • Staff flat with own off-street entrance • Store room • Patio and terrace • Off street parking • EPC=D