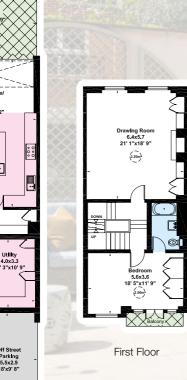

**GROSS INTERNAL AREA (APPROX.)** 428 SQ M (4,610 SQ FT) INCLUDING PLANT ROOM, STORE ROOM AND UNDER 1.5M 396 SQ M (4,265 SQ FT) **EXCLUDING PLANT ROOM, STORE ROOM AND UNDER 1.5M** 

Second Floor

Third Floor

Lower Ground Floor

Ground Floor

Viewing: Strictly by appointment with Savills.

Important notice

Savills, their clients and any joint agents give notice that: 1: They are not authorised to make or give any representations or warranties in relation to the property either here or elsewhere, either on their own behalf or on behalf of their client or otherwise. They assume no responsibility for any statement that may be made in these particulars. These particulars do not form part of any offer or contract and must not be relied upon as statements or representations of fact. 2: Any areas, measurements or distances are approximate. The text, photographs and plans are for guidance only and are not necessarily comprehensive. It should not be assumed that the property has all necessary planning, building regulation or other consents and Savills have not tested any services, equipment or facilities. Purchasers must satisfy themselves by inspection or otherwise. 20/05/14 DL