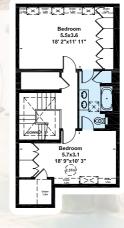

**GROSS INTERNAL AREA (APPROX.)** 428 SQ M (4,610 SQ FT) INCLUDING PLANT ROOM, STORE ROOM AND UNDER 1.5M 396 SQ M (4,265 SQ FT) **EXCLUDING PLANT ROOM, STORE ROOM AND UNDER 1.5M** 

Second Floor

Third Floor

Lower Ground Floor

Ground Floor

Viewing: Strictly by appointment with Savills.

Important notice

Savills, their clients and any joint agents give notice that: 1: They are not authorised to make or give any representations or warranties in relation to the property either here or elsewhere, either on their own behalf or on behalf of their client or otherwise. They assume no responsibility for any statement that may be made in these particulars. These particulars do not form part of any offer or contract and must not be relied upon as statements or representations of fact. 2: Any areas, measurements or distances are approximate. The text, photographs and plans are for guidance only and are not necessarily comprehensive. It should not be assumed that the property has all necessary planning, building regulation or other consents and Savills have not tested any services, equipment or facilities. Purchasers must satisfy themselves by inspection or otherwise. 20/05/14 DL