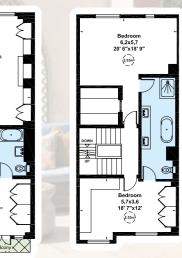

**GROSS INTERNAL AREA (APPROX.)** 428 SQ M (4,610 SQ FT) INCLUDING PLANT ROOM, STORE ROOM AND UNDER 1.5M 396 SQ M (4,265 SQ FT) **EXCLUDING PLANT ROOM, STORE ROOM AND UNDER 1.5M** 

Second Floor

Third Floor

Lower Ground Floor

Ground Floor

Viewing: Strictly by appointment with Savills.

Important notice

Savills, their clients and any joint agents give notice that: 1: They are not authorised to make or give any representations or warranties in relation to the property either here or elsewhere, either on their own behalf or on behalf of their client or otherwise. They assume no responsibility for any statement that may be made in these particulars. These particulars do not form part of any offer or contract and must not be relied upon as statements or representations of fact. 2: Any areas, measurements or distances are approximate. The text, photographs and plans are for guidance only and are not necessarily comprehensive. It should not be assumed that the property has all necessary planning, building regulation or other consents and Savills have not tested any services, equipment or facilities. Purchasers must satisfy themselves by inspection or otherwise. 20/05/14 DL