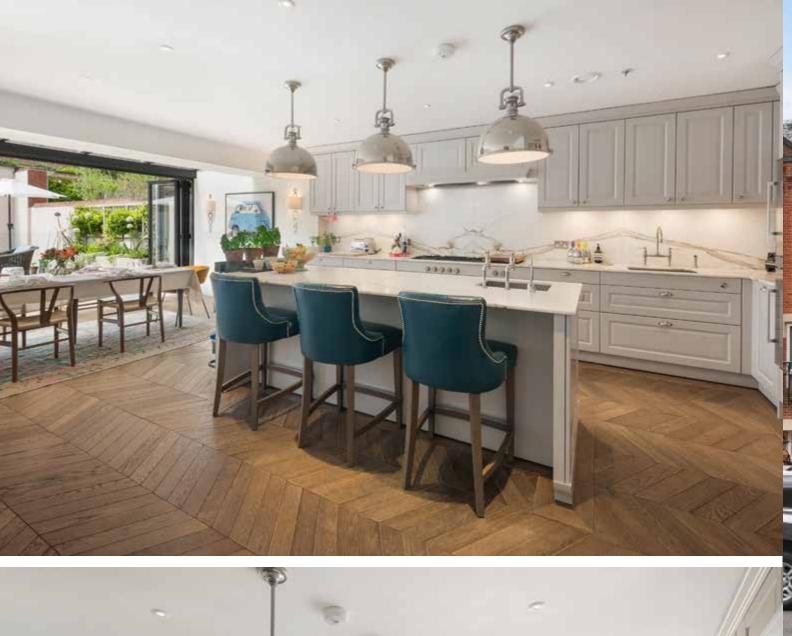

## ACCOMMODATION AND AMENITIES

Drawing room • Family room • Bespoke kitchen with Book Matched marble work tops • Dining area • Utility room • En suite master bedroom • Four further bedrooms with two shared bathrooms • Gymnasium • Staff flat with own off-street entrance • Store room • Patio and terrace • Off street parking • EPC=D