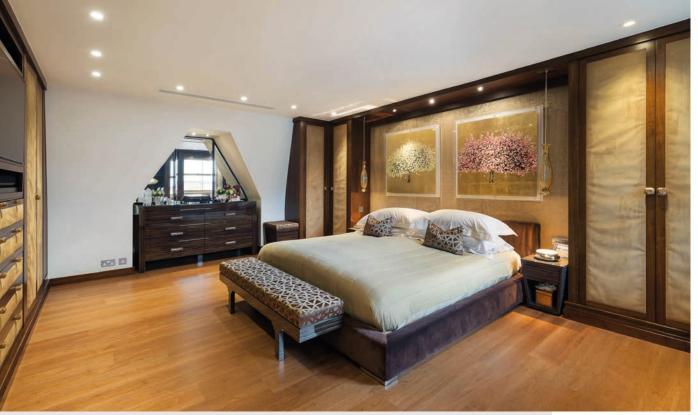

#### ACCOMMODATION

Reception Room • Dining Room • Kitchen with German-made Hacker cabinets and Miele appliances including: oven, ceramic hob, extractor hood, fridge/freezer, dishwasher and washer/dryer plus a Zip drinking water filtration system allowing hot, cold, boiling and sparkling water • Principal Suite of large double Bedroom with excellent wardrobes and book-matched marble Bathroom incorporating a Jacuzzi bath and steam shower • Guest Suite comprising Bedroom, marble Shower Room with steam shower and a walk in wardrobe • Study/Bedroom Three • Guest Cloakroom/Shower room