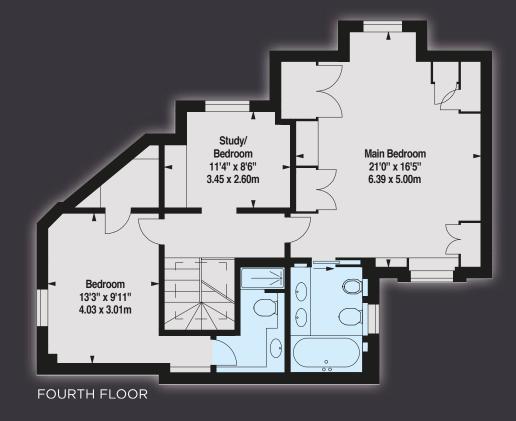

#### ACCOMMODATION

Reception Room • Dining Room • Kitchen with German-made Hacker cabinets and Miele appliances including: oven, ceramic hob, extractor hood, fridge/freezer, dishwasher and washer/dryer plus a Zip drinking water filtration system allowing hot, cold, boiling and sparkling water • Principal Suite of large double Bedroom with excellent wardrobes and book-matched marble Bathroom incorporating a Jacuzzi bath and steam shower • Guest Suite comprising Bedroom, marble Shower Room with steam shower and a walk in wardrobe • Study/Bedroom Three • Guest Cloakroom/Shower room

Kaye & Carey, 4 Yeoman's Row, London, SW3 2AH

Savills (Knightsbridge), 188 Brompton Road, London SW3 1HQ

APPROX. GROSS INTERNAL AREA 1,581 SQ FT - 147.02 SQ M