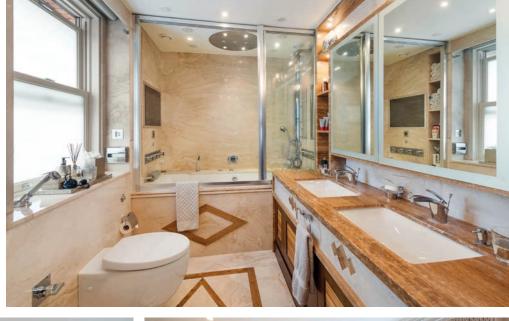

#### ACCOMMODATION

Reception Room • Dining Room • Kitchen with German-made Hacker cabinets and Miele appliances including: oven, ceramic hob, extractor hood, fridge/freezer, dishwasher and washer/dryer plus a Zip drinking water filtration system allowing hot, cold, boiling and sparkling water • Principal Suite of large double Bedroom with excellent wardrobes and book-matched marble Bathroom incorporating a Jacuzzi bath and steam shower • Guest Suite comprising Bedroom, marble Shower Room with steam shower and a walk in wardrobe • Study/Bedroom Three • Guest Cloakroom/Shower room