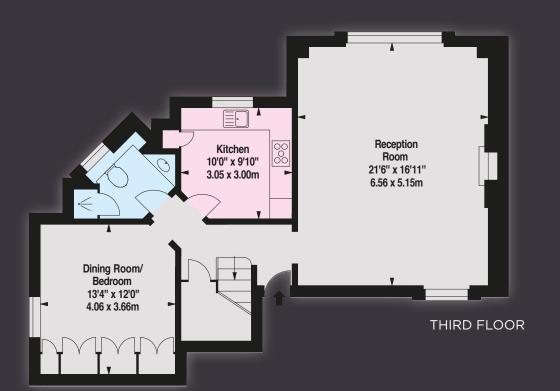

#### ACCOMMODATION

Reception Room • Dining Room • Kitchen with German-made Hacker cabinets and Miele appliances including: oven, ceramic hob, extractor hood, fridge/freezer, dishwasher and washer/dryer plus a Zip drinking water filtration system allowing hot, cold, boiling and sparkling water • Principal Suite of large double Bedroom with excellent wardrobes and book-matched marble Bathroom incorporating a Jacuzzi bath and steam shower • Guest Suite comprising Bedroom, marble Shower Room with steam shower and a walk in wardrobe • Study/Bedroom Three • Guest Cloakroom/Shower room

Kaye & Carey, 4 Yeoman's Row, London, SW3 2AH

Savills (Knightsbridge), 188 Brompton Road, London SW3 1HQ

APPROX. GROSS INTERNAL AREA 1,581 SQ FT - 147.02 SQ M