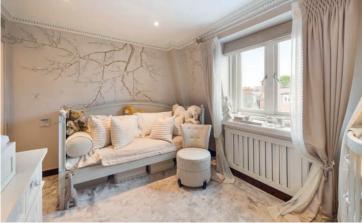

#### ACCOMMODATION

Reception Room • Dining Room • Kitchen with German-made Hacker cabinets and Miele appliances including: oven, ceramic hob, extractor hood, fridge/freezer, dishwasher and washer/dryer plus a Zip drinking water filtration system allowing hot, cold, boiling and sparkling water • Principal Suite of large double Bedroom with excellent wardrobes and book-matched marble Bathroom incorporating a Jacuzzi bath and steam shower • Guest Suite comprising Bedroom, marble Shower Room with steam shower and a walk in wardrobe • Study/Bedroom Three • Guest Cloakroom/Shower room