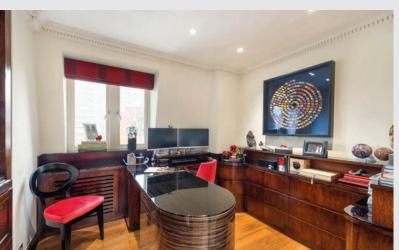

#### ACCOMMODATION

Reception Room • Dining Room • Kitchen with German-made Hacker cabinets and Miele appliances including: oven, ceramic hob, extractor hood, fridge/freezer, dishwasher and washer/dryer plus a Zip drinking water filtration system allowing hot, cold, boiling and sparkling water • Principal Suite of large double Bedroom with excellent wardrobes and book-matched marble Bathroom incorporating a Jacuzzi bath and steam shower • Guest Suite comprising Bedroom, marble Shower Room with steam shower and a walk in wardrobe • Study/Bedroom Three • Guest Cloakroom/Shower room