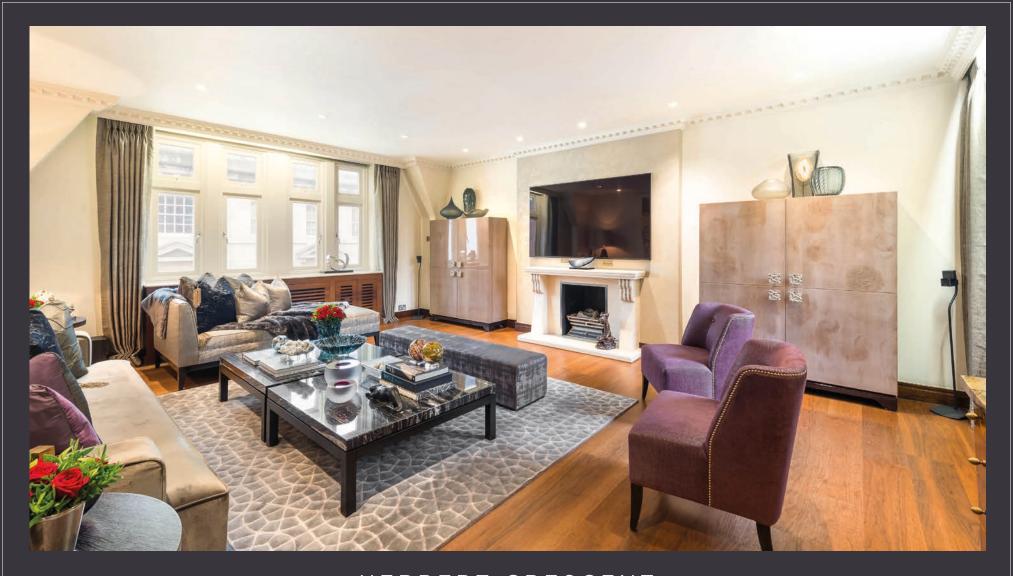

## HERBERT CRESCENT

KNIGHTSBRIDGE, SW1X

A BEAUTIFULLY PRESENTED THIRD AND FOURTH FLOOR MAISONETTE IN A HANDSOME PERIOD BUILDING SITUATED JUST OFF SLOANE STREET, MOMENTS FROM HARRODS.

The flat was recently refurbished to an exceptional standard to include full air conditioning, timber flooring, electric blinds to all rooms including blackout blinds in the bedrooms, an audio-visual system and mood lighting throughout. It has since been meticulously maintained by the current owner.

#### ACCOMMODATION

Reception Room • Dining Room • Kitchen with German-made Hacker cabinets and Miele appliances including: oven, ceramic hob, extractor hood, fridge/freezer, dishwasher and washer/dryer plus a Zip drinking water filtration system allowing hot, cold, boiling and sparkling water • Principal Suite of large double Bedroom with excellent wardrobes and book-matched marble Bathroom incorporating a Jacuzzi bath and steam shower • Guest Suite comprising Bedroom, marble Shower Room with steam shower and a walk in wardrobe • Study/Bedroom Three • Guest Cloakroom/Shower room