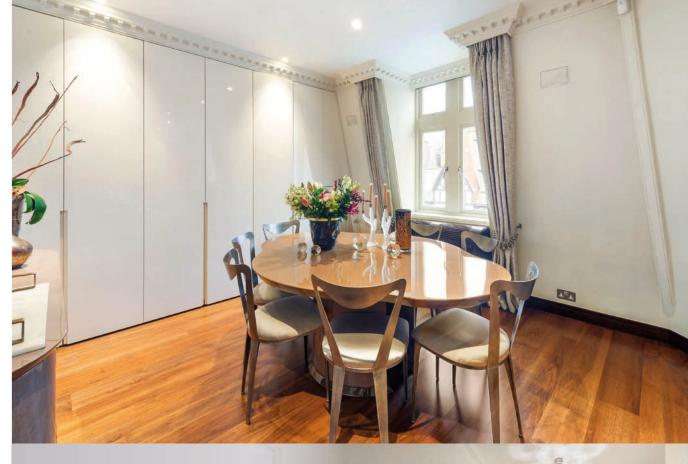

#### ACCOMMODATION

Reception Room • Dining Room • Kitchen with German-made Hacker cabinets and Miele appliances including: oven, ceramic hob, extractor hood, fridge/freezer, dishwasher and washer/dryer plus a Zip drinking water filtration system allowing hot, cold, boiling and sparkling water • Principal Suite of large double Bedroom with excellent wardrobes and book-matched marble Bathroom incorporating a Jacuzzi bath and steam shower • Guest Suite comprising Bedroom, marble Shower Room with steam shower and a walk in wardrobe • Study/Bedroom Three • Guest Cloakroom/Shower room