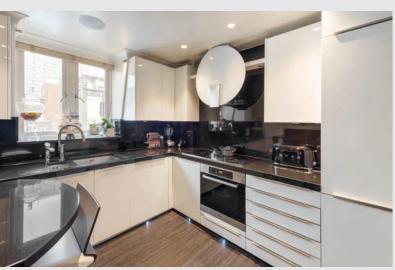

#### ACCOMMODATION

Reception Room • Dining Room • Kitchen with German-made Hacker cabinets and Miele appliances including: oven, ceramic hob, extractor hood, fridge/freezer, dishwasher and washer/dryer plus a Zip drinking water filtration system allowing hot, cold, boiling and sparkling water • Principal Suite of large double Bedroom with excellent wardrobes and book-matched marble Bathroom incorporating a Jacuzzi bath and steam shower • Guest Suite comprising Bedroom, marble Shower Room with steam shower and a walk in wardrobe • Study/Bedroom Three • Guest Cloakroom/Shower room