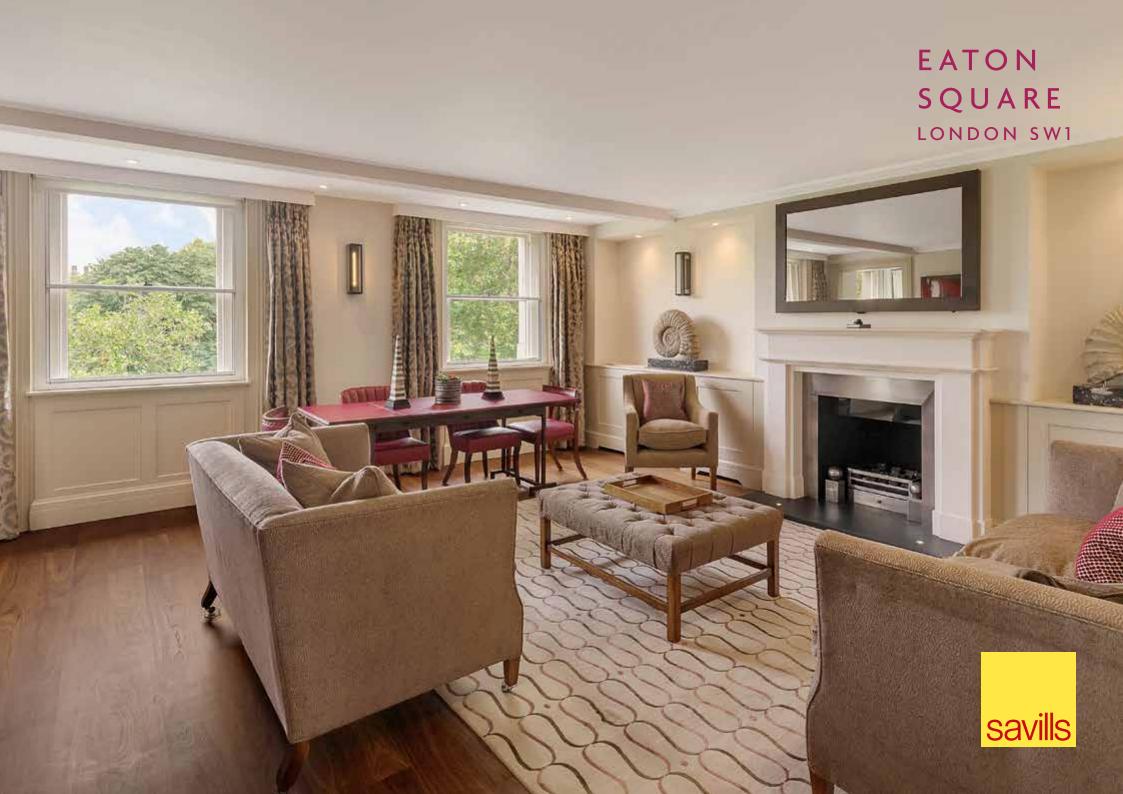

## An immaculately presented two bedroom lateral apartment, situated in this highly regarded and internationally renowned address in Belgravia.

The building provides excellent security and porter services and the option of a key holding service through the Grosvenor Estate. Eaton Square is located in the heart of Belgravia and is ideally situated for the international amenities of Sloane Square, Sloane Street and Knightsbridge. Residents also have the benefit of access to beautiful square gardens with their own tennis court, subject to an annual fee.

## Accommodation

Reception room/Dining room • Kitchen • Principal bedroom with shower room and dressing room • Further bedroom with en suite bathroom • Air conditioning • Utility room • Lift • Concierge/Porter • Use of square gardens and tennis court, subject to an annual fee • EPC=D