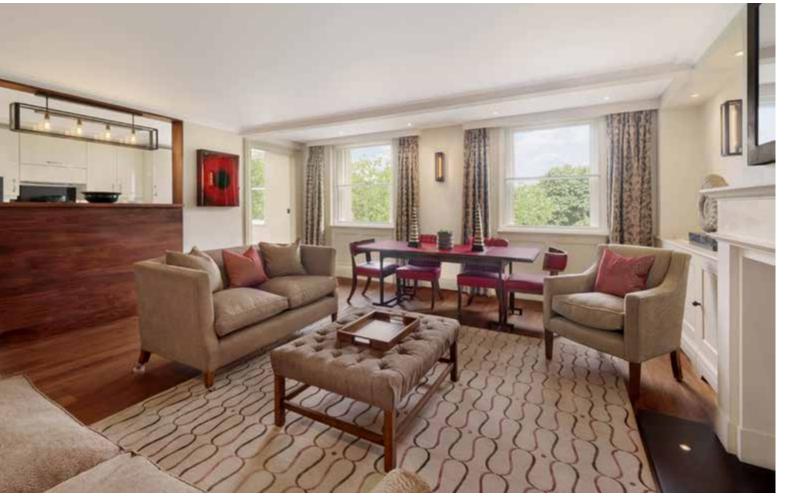

## An immaculately presented two bedroom lateral apartment, situated in this highly regarded and internationally renowned address in Belgravia.

The building provides excellent security and porter services and the option of a key holding service through the Grosvenor Estate. Eaton Square is located in the heart of Belgravia and is ideally situated for the international amenities of Sloane Square, Sloane Street and Knightsbridge. Residents also have the benefit of access to beautiful square gardens with their own tennis court, subject to an annual fee.

## Accommodation

Reception room/Dining room • Kitchen • Principal bedroom with shower room and dressing room • Further bedroom with en suite bathroom • Air conditioning • Utility room • Lift • Concierge/Porter • Use of square gardens and tennis court, subject to an annual fee • EPC=D