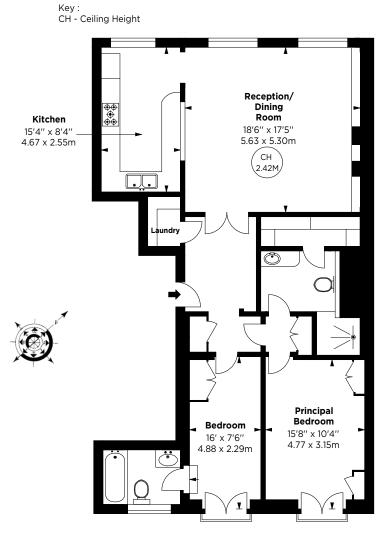

## Accommodation

Reception room/Dining room • Kitchen • Principal bedroom with shower room and dressing room • Further bedroom with en suite bathroom • Air conditioning • Utility room • Lift • Concierge/Porter • Use of square gardens and tennis court, subject to an annual fee • EPC=D