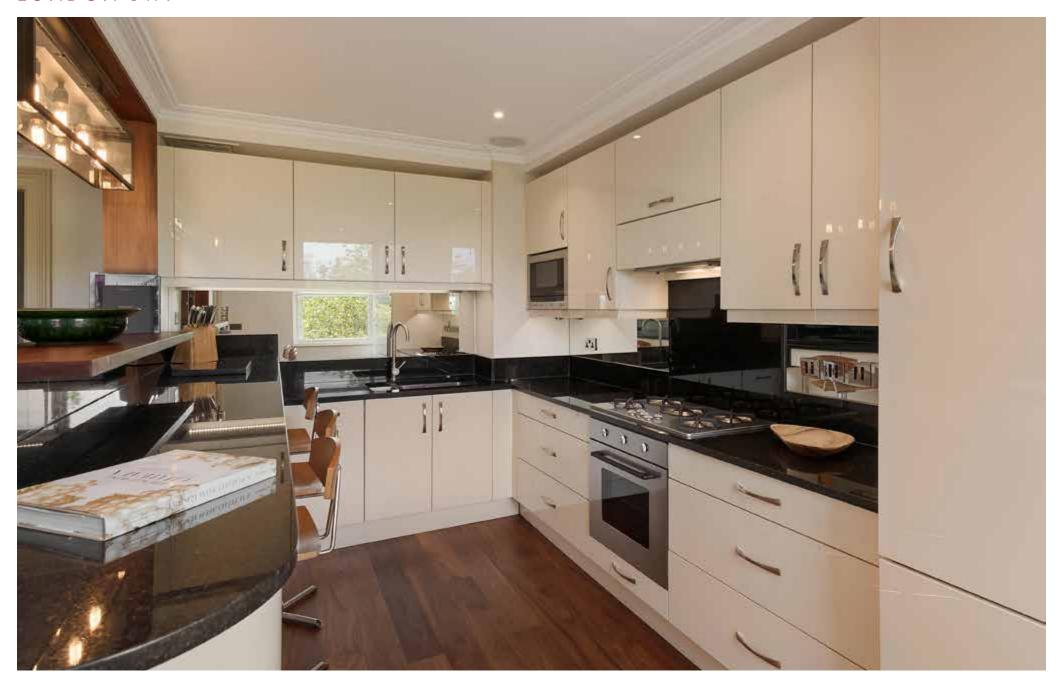

## Accommodation

Reception room/Dining room • Kitchen • Principal bedroom with shower room and dressing room • Further bedroom with en suite bathroom • Air conditioning • Utility room • Lift • Concierge/Porter • Use of square gardens and tennis court, subject to an annual fee • EPC=D