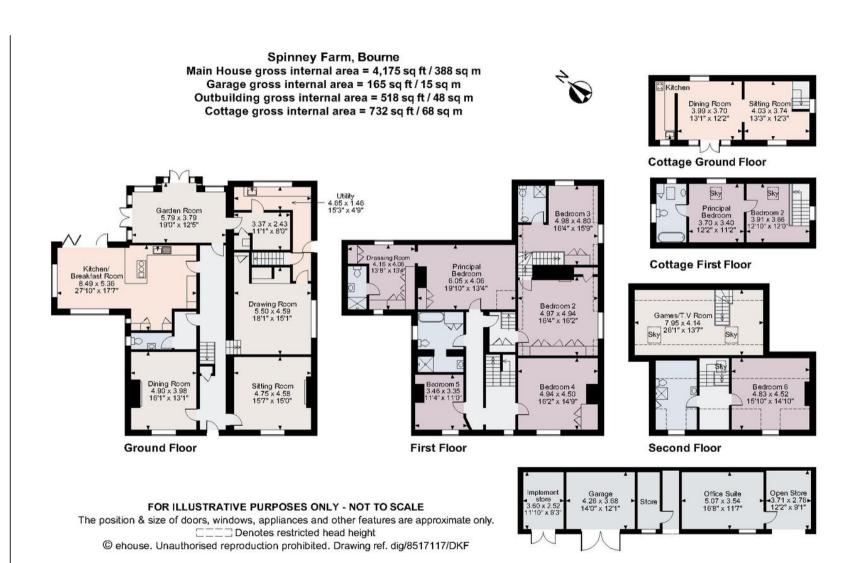

With five spacious reception rooms, a large dining kitchen and six double bedrooms served by four bath or shower rooms, it is a marvellous house. It is additionally complimented by a detached two bedroom ancillary cottage, ideal for guests, relatives or Airbnb income. Further, an office suite within a single storey outbuilding range, will suit home workers and hobbyists alike.

### Plans

Approx. gross internal floor area

4,175 - 5,590 sq ft

Guide Price £840,000