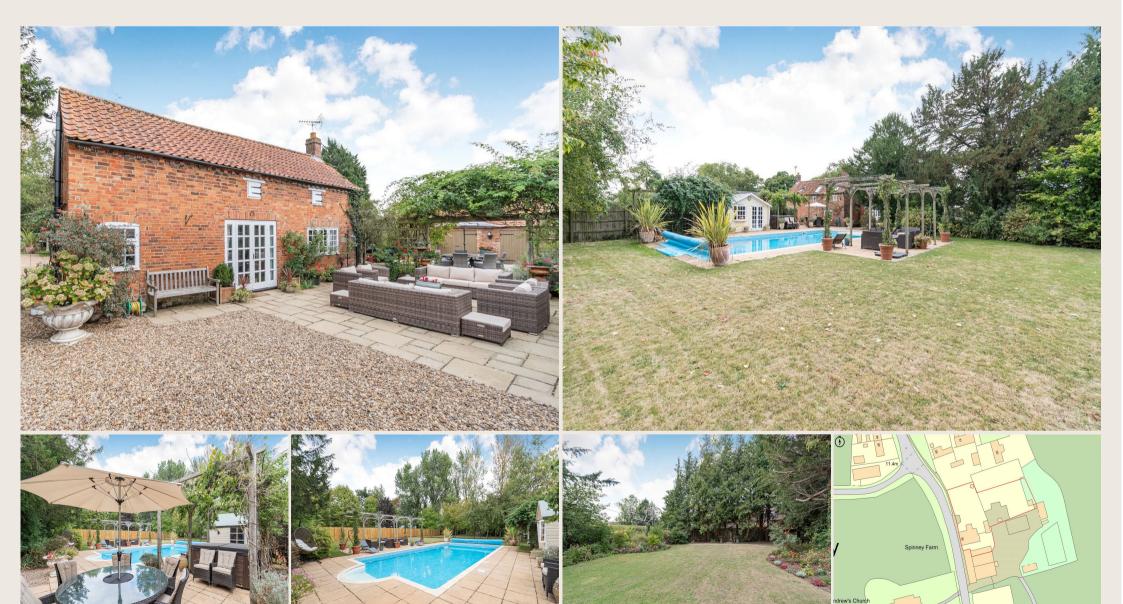

# About this property

An attractive listed farmhouse offering spacious accommodation over three floors that retains the grace, proportions and features of the era, the house is within gardens, with swimming pool, of about two thirds of an acre.

Approached through wrought iron gates to extensive gravelled parking, the lawned gardens, with mature tree lined boundaries, extend to the north and the east of the house and cottage. The gardens are enclosed and ideal for families to enjoy and children to play within, whilst terraces between the house and cottage, and around the swimming pool, offer convivial areas for alfresco dining and entertaining. There is a covenant on the garden around the swimming pool - further information is available from the agents.