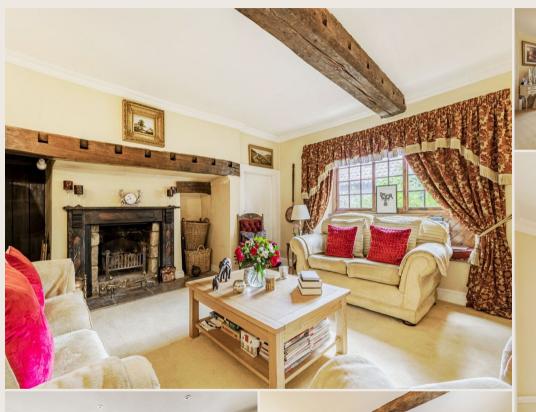

# About this property

An attractive listed farmhouse offering spacious accommodation over three floors that retains the grace, proportions and features of the era, the house is within gardens, with swimming pool, of about two thirds of an acre.

With five spacious reception rooms, a large dining kitchen and six double bedrooms served by four bath or shower rooms, it is a marvellous house. It is additionally complimented by a detached two bedroom ancillary cottage, ideal for guests, relatives or Airbnb income. Further, an office suite within a single storey outbuilding range, will suit home workers and hobbyists alike.