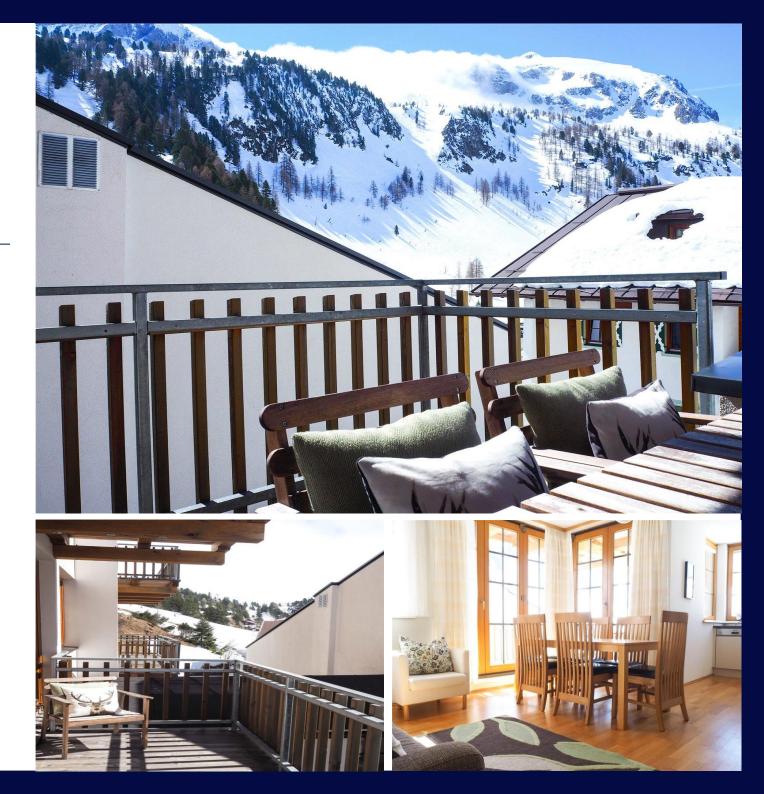

## Description

A very rare opportunity to purchase a luxury ski-in, ski-out apartment in Obertauern. The Steinadler apartment has 2 bedrooms and a stunning south facing terrace.

Steinadler is ideally located adjacent to the ski gondola station. With the entrance to the gondola station just twenty metres away. The apartments offer fantastic views of the mountains and the ski slopes.

The development was built in Autumn 2009 and contains a beautifully equipped brand new wellness centre, restaurant/bar and reception area. There are also private owners storage rooms, a ski room and a large underground car parking area. The apartments all have beautiful solid oak furniture and have floor to ceiling glass windows providing a contemporary feel whilst the building remains in the local architectural style.