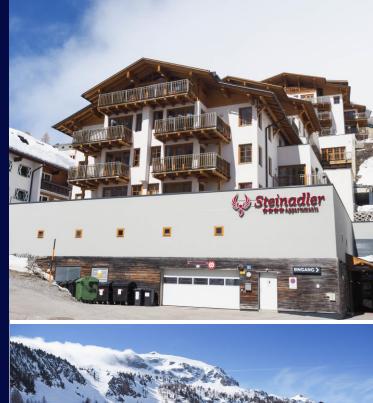

## Description

A very rare opportunity to purchase a luxury ski-in, ski-out apartment in Obertauern. The Steinadler apartment has 2 bedrooms and a stunning south facing terrace.

Steinadler is ideally located adjacent to the ski gondola station. With the entrance to the gondola station just twenty metres away. The apartments offer fantastic views of the mountains and the ski slopes.

The development was built in Autumn 2009 and contains a beautifully equipped brand new wellness centre, restaurant/bar and reception area. There are also private owners storage rooms, a ski room and a large underground car parking area. The apartments all have beautiful solid oak furniture and have floor to ceiling glass windows providing a contemporary feel whilst the building remains in the local architectural style.