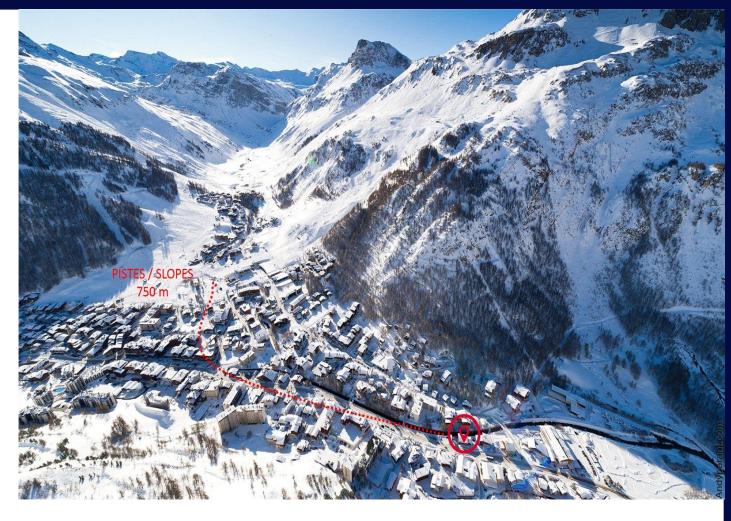

## **Situation**

Val d'Isère is at the heart of the Espace Killy with an excellent snow record and is served by one of the most modern lift networks in Europe. The resort is renowned for its luxury accommodation, gourmet restaurants and vibrant nightlife.

## **Description**

Chalet Les Asters is ideally located in Val d'Isère. it is located on the edge of the village, close to all amenities and slopes. Situated in a peaceful part of Val d'Isère, the apartments offer magnificent views of Solaise and Bellevarde and the Tovieres.