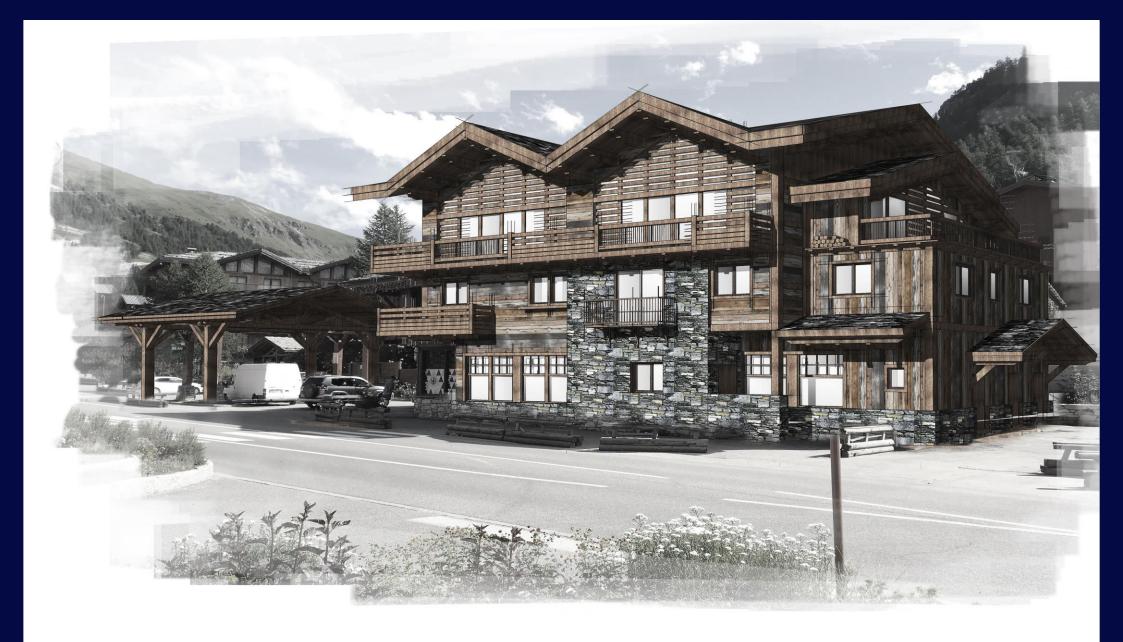

## AN IDEALLY LOCATED DEVELOPMENT OF 4 EXCLUSIVE APARTMENTS.

CHALET LES ASTERS VAL D'ISERE

From €1,250,000 to €2,700,000

## VAL D'ISERE, FRANCE

4 exclusive new build apartments • Ideally located with magnificent views • Each apartment comes with a ski locker • A garage is attached to each apartment • 740 meters from the slopes • 3 Bedrooms • 721 - 1776 sq ft (67 - 165 m²)

## **Description**

Chalet Les Asters is ideally located in Val d'Isère. it is located on the edge of the village, close to all amenities and slopes. Situated in a peaceful part of Val d'Isère, the apartments offer magnificent views of Solaise and Bellevarde and the Tovieres.

The local materials with which the development is built, creates a traditional style, representative of the resort.

The residence consists of four apartments, ranging from 3 to 5 bedrooms. A garage and a ski locker is attached to each apartment.