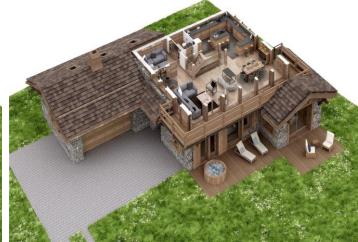

The first floor features a vast double height glass fronted living / dining area with fireplace, an open plan kitchen with central island and the mezzanine houses the 5th bedroom. A separate second garage & mazot complete what will surely be a wonderful property.