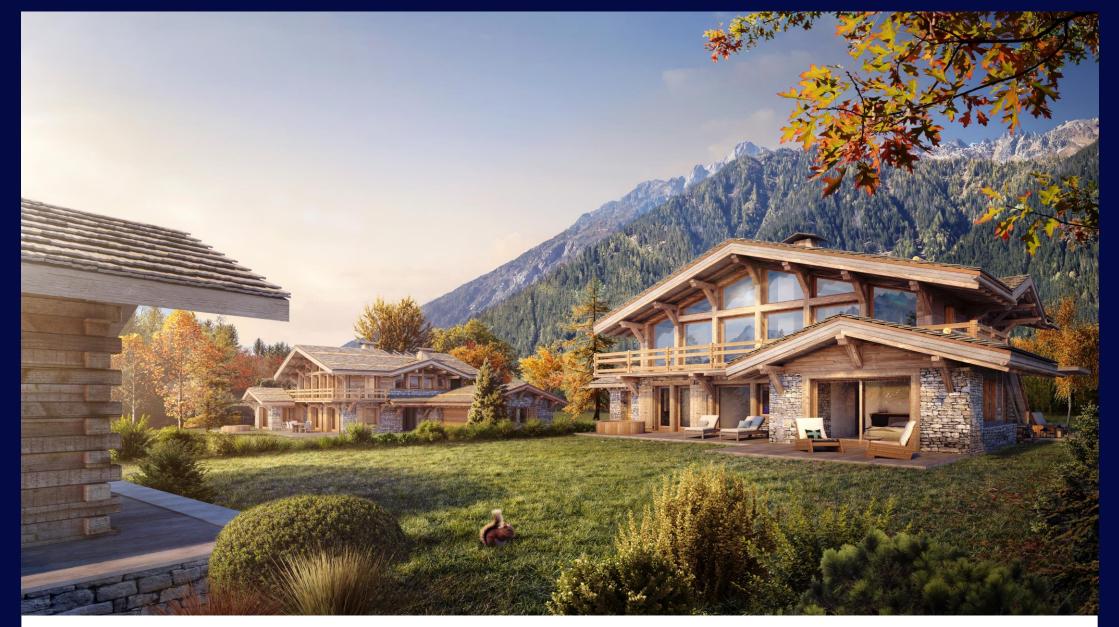

A STUNNING OFF PLAN CHALET IN A FANTASTIC SPOT IN THE CENTRE OF LES PRAZ.

CHALET LIARET A LES PRAZ

**Guide Price €4,300,000** 

## LES PRAZ, CHAMONIX, FRANCE

A spectacular off plan chalet due to complete 2020 • Benefits from a reduced Notary fee • Being built by one of the most renowned constructors in the area • Wonderful location in the centre of Les Praz • Ski room • 5 Bedrooms • 5 Bathrooms • 2336 sq ft (217 m²)

## **Description**

Located in the quiet and sunny area of Les Praz, near the Flégère ski lift and Chamonix Golf Club, this new high end chalet is sold off plan (VEFA), so benefits from reduced Notary fees and can be arranged internally to client specifications.

With a total living area of 217 m2, the luxury chalet will be built by one of the areas most reputable builders and will combine stone and old wood for a traditional style externally and will be both luxurious and cozy on the inside.