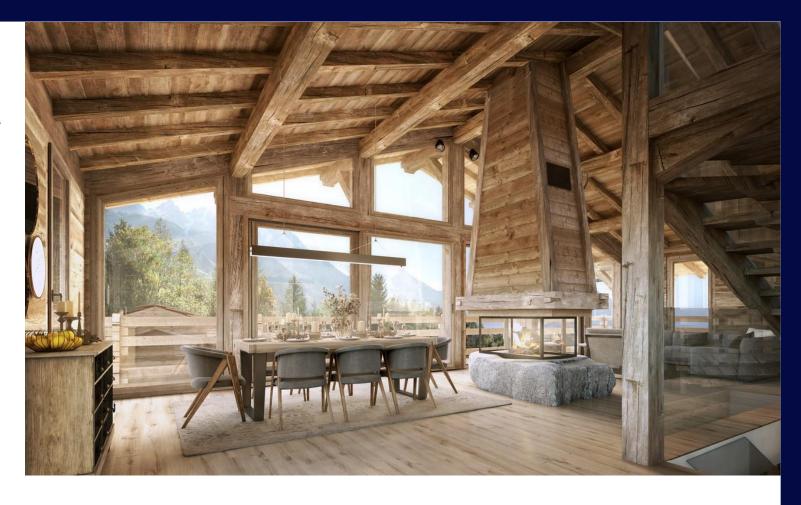

## **Description**

Located in the quiet and sunny area of Les Praz, near the Flégère ski lift and Chamonix Golf Club, this new high end chalet is sold off plan (VEFA), so benefits from reduced Notary fees and can be arranged internally to client specifications.

With a total living area of 217 m2, the luxury chalet will be built by one of the areas most reputable builders and will combine stone and old wood for a traditional style externally and will be both luxurious and cozy on the inside.

The first floor features a vast double height glass fronted living / dining area with fireplace, an open plan kitchen with central island and the mezzanine houses the 5th bedroom. A separate second garage & mazot complete what will surely be a wonderful property.