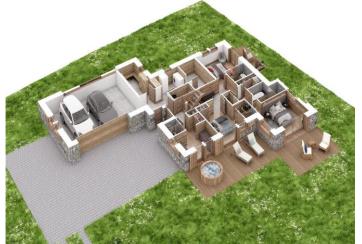

The ground floor contains an entrance hall, four bedrooms - master suite with dressing room and bathroom, a bedroom with en suite bathroom, a bedroom with shower room, a dormitory room with a shower room, toilet, laundry room, technical room, ski room and a 51 m2 double garage.