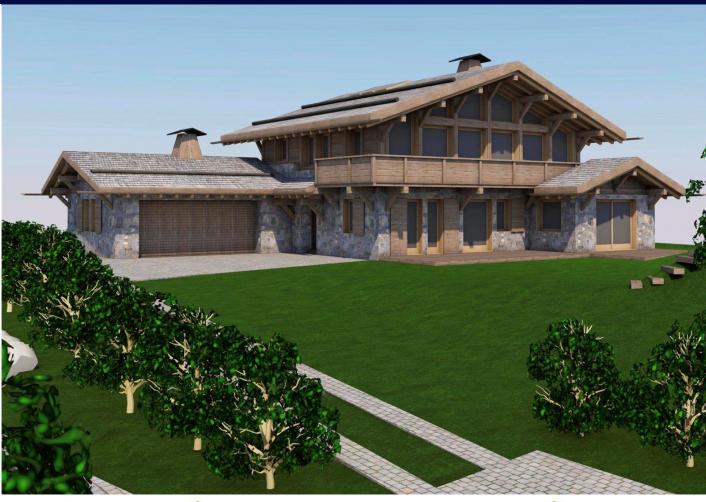

With a total living area of 217 m2, the luxury chalet will be built by one of the areas most reputable builders and will combine stone and old wood for a traditional style externally and will be both luxurious and cozy on the inside.

The ground floor contains an entrance hall, four bedrooms - master suite with dressing room and bathroom, a bedroom with en suite bathroom, a bedroom with shower room, a dormitory room with a shower room, toilet, laundry room, technical room, ski room and a 51 m2 double garage.

The first floor features a vast double height glass fronted living / dining area with fireplace, an open plan kitchen with central island and the mezzanine houses the 5th bedroom. A separate second garage & mazot complete what will surely be a wonderful property.