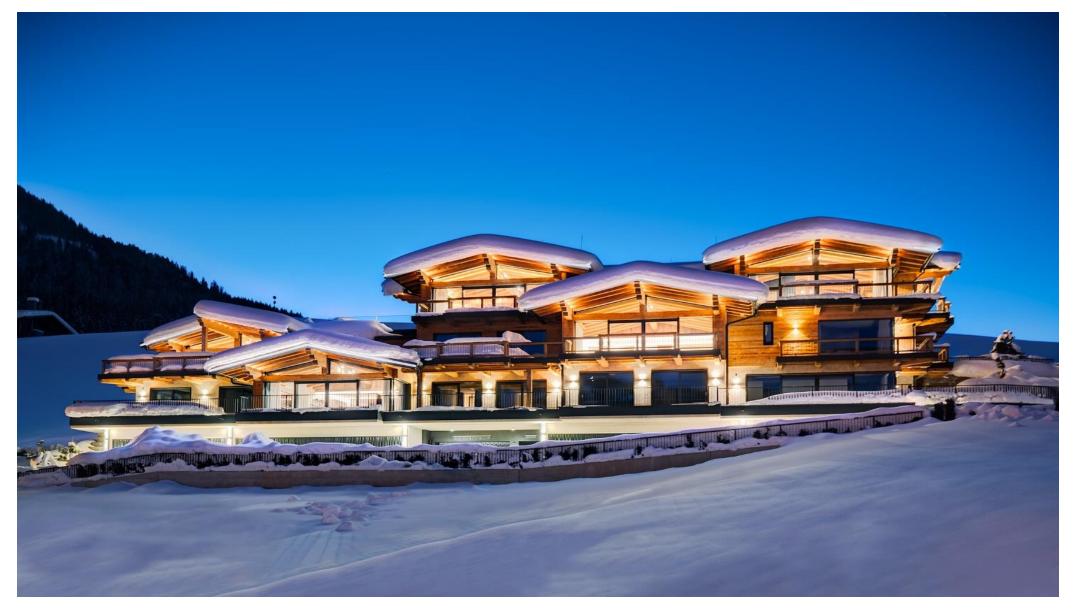

5 new build, chalet-style apartments located in Kirchberg.

Kirchberg, Tirol, Austria, 6365

- New build development with 5 units 3 units remaining
- Traditional chalet-style apartments
- Wellness area with saunas
- Exposed pine wood beams
- Underground parking

## **About this property**

5 chalet-style units within a new build development all offer a spacious open plan living/kitchen area with a gas fireplace and access to large balconies overlooking the beautiful surroundings.

Features include underground car parking, underfloor heating, an elevator, top quality finishing's, modern technology and a wellness area.

This exclusive development is situated in a fantastic location within very close proximity to the ski lifts.