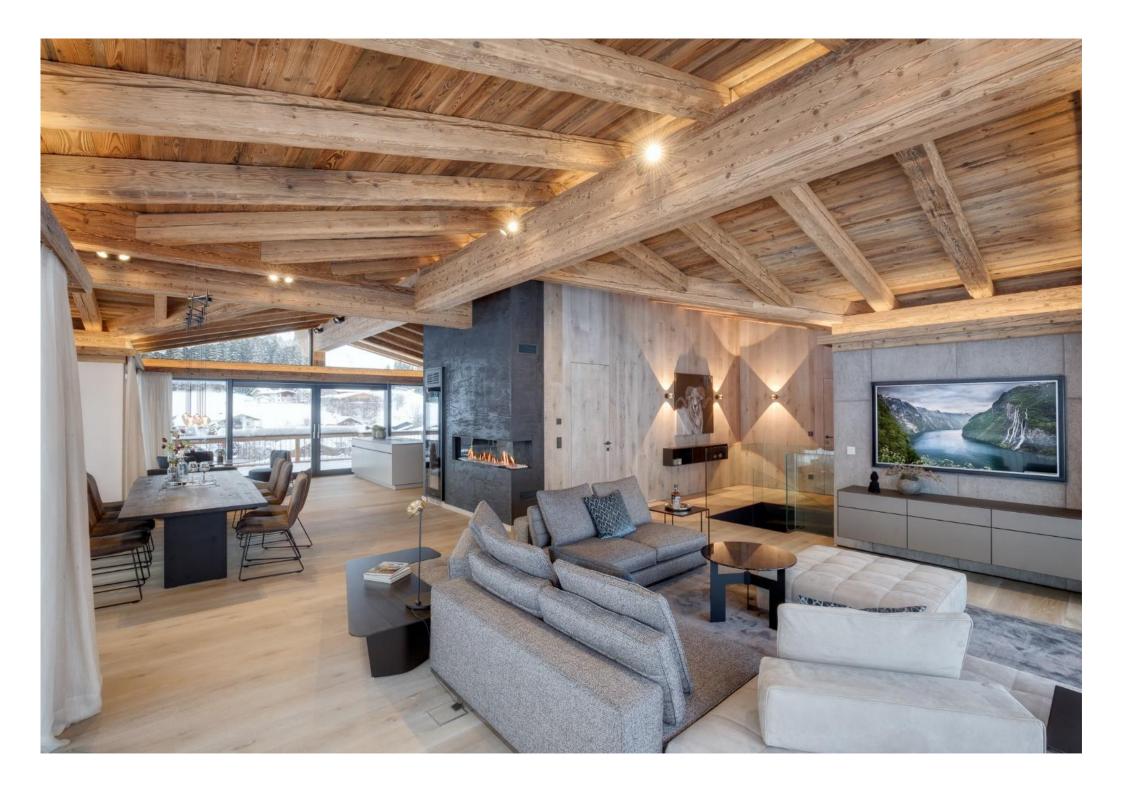

## **About this property**

5 chalet-style units within a new build development all offer a spacious open plan living/kitchen area with a gas fireplace and access to large balconies overlooking the beautiful surroundings.

Features include underground car parking, underfloor heating, an elevator, top quality finishing's, modern technology and a wellness area.

This exclusive development is situated in a fantastic location within very close proximity to the ski lifts.