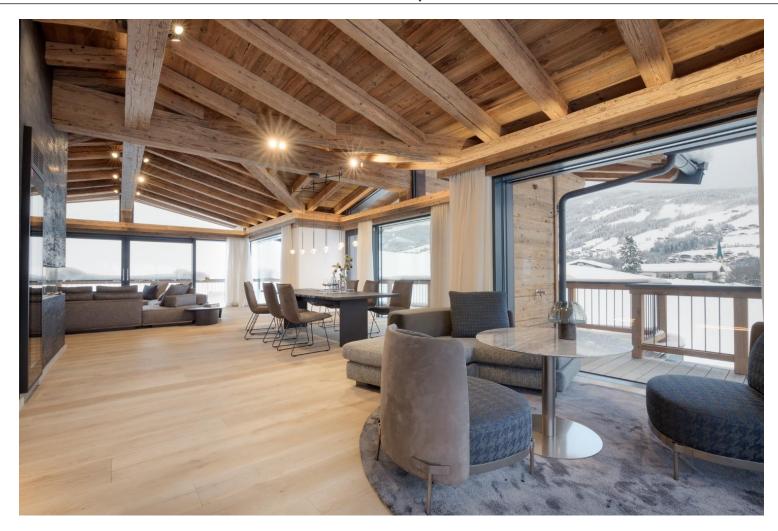

## **About this property**

5 chalet-style units within a new build development all offer a spacious open plan living/kitchen area with a gas fireplace and access to large balconies overlooking the beautiful surroundings.

Features include underground car parking, underfloor heating, an elevator, top quality finishing's, modern technology and a wellness area.

This exclusive development is situated in a fantastic location within very close proximity to the ski lifts.