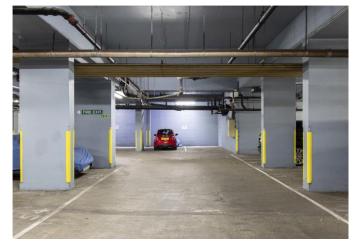

The property has direct views across Regent's Park and further benefits include a designated underground parking space, 24 hour porterage.