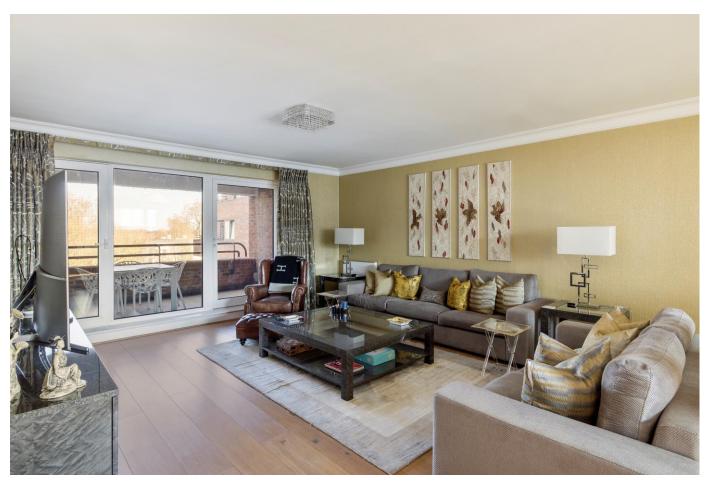

## About this property

A rarely available three bedroom, 5th floor apartment set within this highly sought after gated purpose built development.

This well laid out property has been refurbished to a high standard and comprises a spacious entrance hall that leads through to a lovely sized reception room/ dining room with access to the terrace overlooking Regent's Park, kitchen, principal bedroom and en suite bathroom, two further double bedrooms with en suite, guest cloakroom.

The property has direct views across Regent's Park and further benefits include a designated underground parking space, 24 hour porterage.