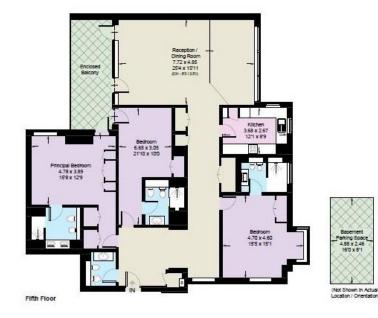

### **Beverly House, NW8**

Approximate Area = 1857 sq ft / 172.5 sq m (Excluding Basement Parking Space) Including Limited Use Area (30 sq ft / 2.8 sq m)

This plan is for layout guidance only. Not drawn to scale unless stated. Windows and door openings are approximate. Whilst every care is taken in the preparation of this plan, please check all dimensions, shapes and compass bearings before making any decisions reliant upon them. (ID840710)