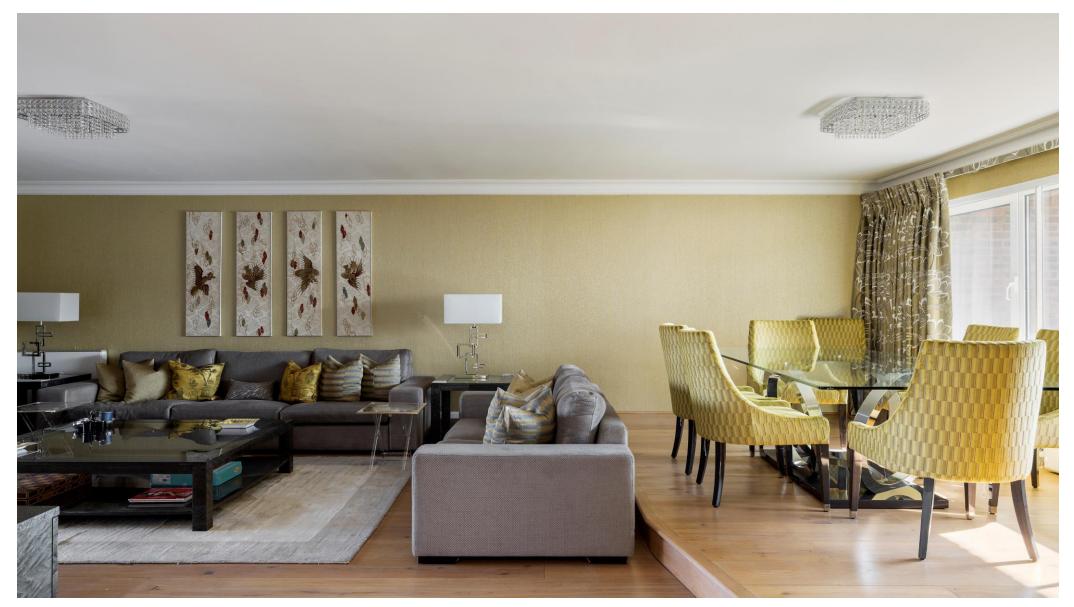

## About this property

A rarely available three bedroom, 5th floor apartment set within this highly sought after gated purpose built development.

This well laid out property has been refurbished to a high standard and comprises a spacious entrance hall that leads through to a lovely sized reception room/ dining room with access to the terrace overlooking Regent's Park, kitchen, principal bedroom and en suite bathroom, two further double bedrooms with en suite, guest cloakroom.

The property has direct views across Regent's Park and further benefits include a designated underground parking space, 24 hour porterage.