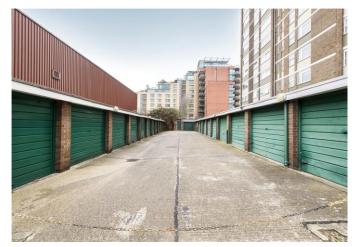

• Situated on the seventh floor • Balcony with skyline views • Private lock up garage • 24 hour concierge

#### About this property

This spacious two bedroom apartment is situated on the seventh floor of a popular purpose built block in St. Johns Wood. Accommodation comprises a large reception / dining room with access to a balcony, a separate kitchen, two double bedrooms, a family bathroom and a guest WC. The property also comes with a private lock up garage and further benefits include a long lease and 24 hour concierge.