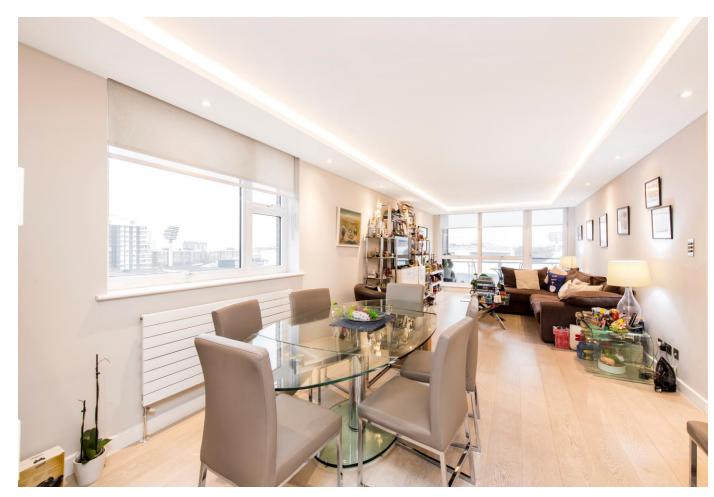

#### About this property

This spacious two bedroom apartment is situated on the seventh floor of a popular purpose built block in St. Johns Wood. Accommodation comprises a large reception / dining room with access to a balcony, a separate kitchen, two double bedrooms, a family bathroom and a guest WC. The property also comes with a private lock up garage and further benefits include a long lease and 24 hour concierge.