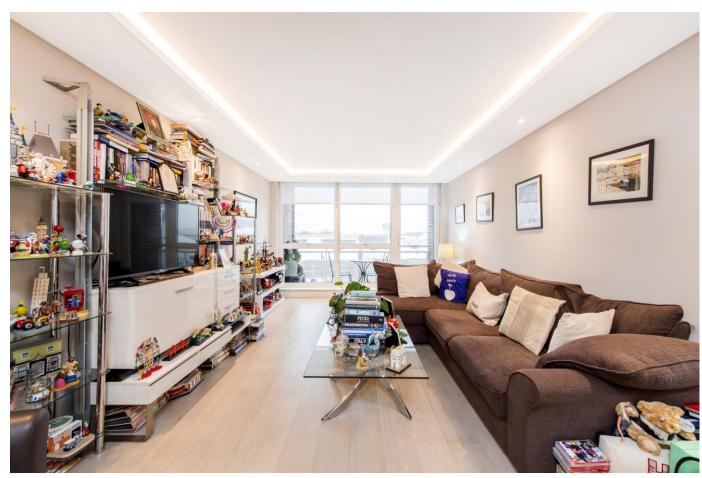

#### About this property

This spacious two bedroom apartment is situated on the seventh floor of a popular purpose built block in St. Johns Wood. Accommodation comprises a large reception / dining room with access to a balcony, a separate kitchen, two double bedrooms, a family bathroom and a guest WC. The property also comes with a private lock up garage and further benefits include a long lease and 24 hour concierge.