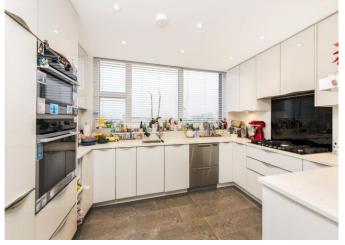

#### About this property

This spacious two bedroom apartment is situated on the seventh floor of a popular purpose built block in St. Johns Wood. Accommodation comprises a large reception / dining room with access to a balcony, a separate kitchen, two double bedrooms, a family bathroom and a guest WC. The property also comes with a private lock up garage and further benefits include a long lease and 24 hour concierge.