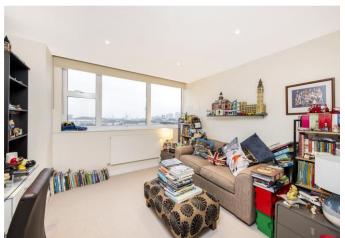

#### About this property

This spacious two bedroom apartment is situated on the seventh floor of a popular purpose built block in St. Johns Wood. Accommodation comprises a large reception / dining room with access to a balcony, a separate kitchen, two double bedrooms, a family bathroom and a guest WC. The property also comes with a private lock up garage and further benefits include a long lease and 24 hour concierge.