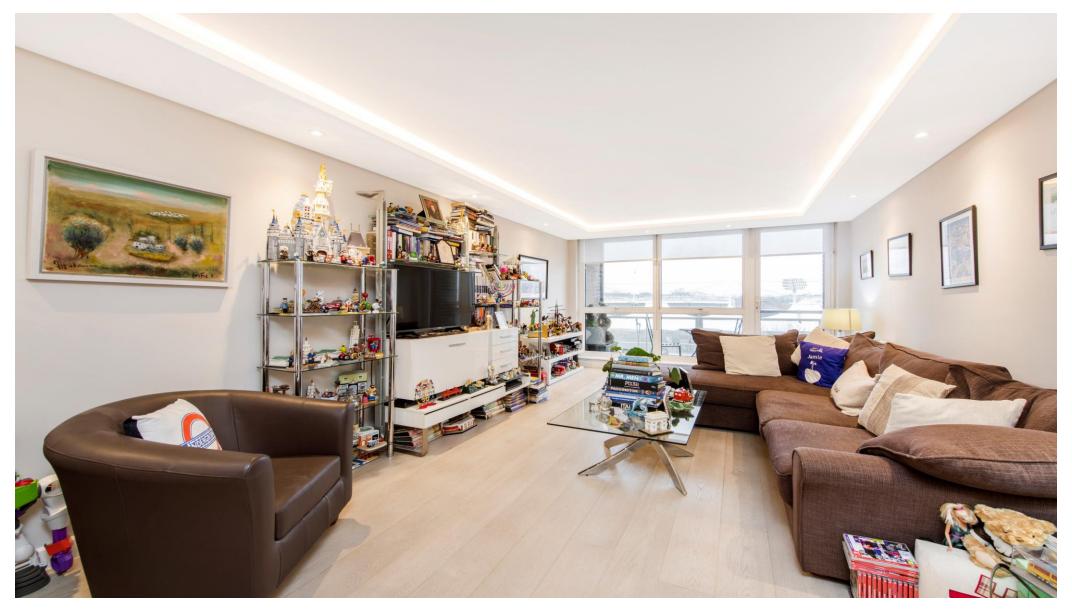

#### About this property

This spacious two bedroom apartment is situated on the seventh floor of a popular purpose built block in St. Johns Wood. Accommodation comprises a large reception / dining room with access to a balcony, a separate kitchen, two double bedrooms, a family bathroom and a guest WC. The property also comes with a private lock up garage and further benefits include a long lease and 24 hour concierge.