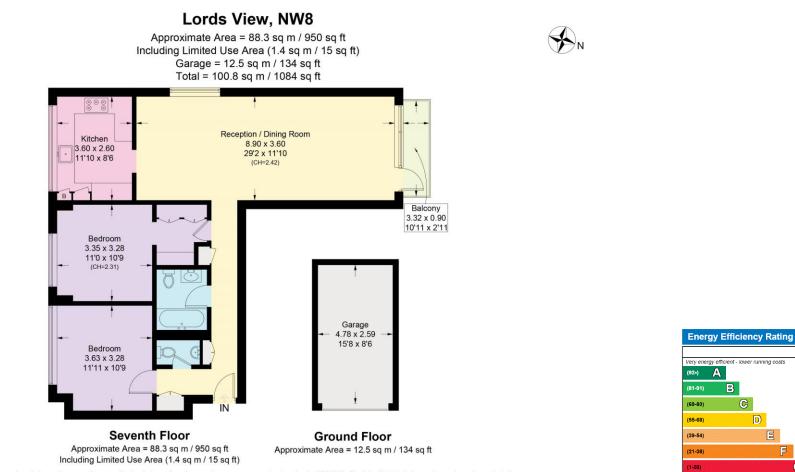

#### About this property

This spacious two bedroom apartment is situated on the seventh floor of a popular purpose built block in St. Johns Wood. Accommodation comprises a large reception / dining room with access to a balcony, a separate kitchen, two double bedrooms, a family bathroom and a guest WC. The property also comes with a private lock up garage and further benefits include a long lease and 24 hour concierge.

Lords View, St. Johns Wood Road, London, NW8 Gross Internal Area 950 sq ft, 88.3 m<sup>2</sup>

OnTheMarket.com

 St. John's Wood & Regents Park

 +44 (0) 203 043 3600

 alindsay@savills.com

Alicia Lindsay

Surveyed and drawn in accordance with the International property measurements standards (IPMS 2: Residential) Not drawn to scale unless stated. Whilst every care is taken in the preparation of this plan, please check all dimensions, shapes and compass bearings before making any decisions reliant upon them.