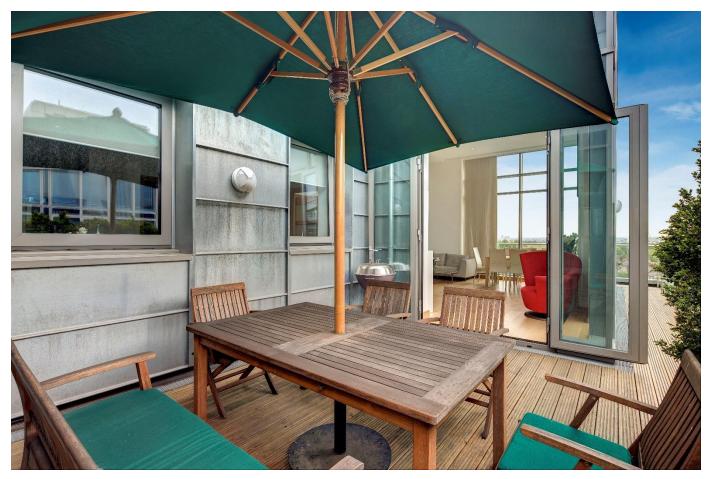

A five bedroom duplex penthouse apartment situated in a portered development with secure off street parking

Melrose Apartments, Winchester Road, Swiss Cottage, London, NW3

 Vaulted reception room
Offering spectacular views of the Central London skyline
West facing terrace
Secure off street parking for two cars
24 hour porter

### **About this property**

This outstanding duplex penthouse apartment, with vaulted ceilings in the reception room, is situated on the 6th and 7th floor offering spectacular views of the Central London skyline. Offered in good condition, the property has preheated ventilation, under floor heating and comfort cooling throughout the property. Further benefits include secure lift access from parking basement directly to the penthouse by secure pin code, a 24 hour porter, west facing terrace and secure underground parking for two cars.