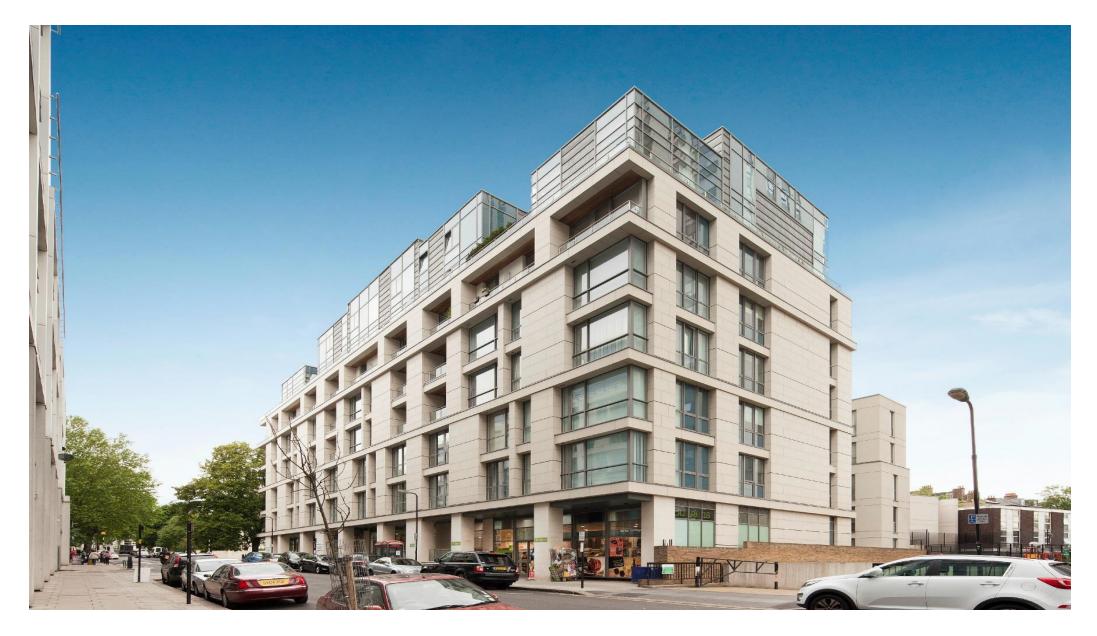

A five bedroom duplex penthouse apartment situated in a portered development with secure off street parking

Melrose Apartments, Winchester Road, Swiss Cottage, London, NW3

 Vaulted reception room
Offering spectacular views of the Central London skyline
West facing terrace
Secure off street parking for two cars
24 hour porter

### **About this property**

This outstanding duplex penthouse apartment, with vaulted ceilings in the reception room, is situated on the 6th and 7th floor offering spectacular views of the Central London skyline. Offered in good condition, the property has preheated ventilation, under floor heating and comfort cooling throughout the property. Further benefits include secure lift access from parking basement directly to the penthouse by secure pin code, a 24 hour porter, west facing terrace and secure underground parking for two cars.

#### **Local Information**

Melrose Apartments is excellently located within close proximity to the amenities of Belsize Park, Primrose Hill and St. John's Wood, together with the open spaces of both Regent's Park, Primrose Hill and Swiss Cottage Underground Station (Jubilee Line).