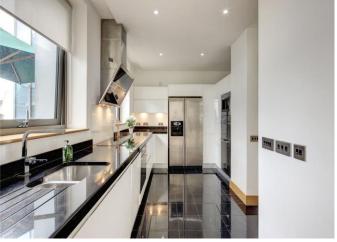

### **About this property**

This outstanding duplex penthouse apartment, with vaulted ceilings in the reception room, is situated on the 6th and 7th floor offering spectacular views of the Central London skyline. Offered in good condition, the property has preheated ventilation, under floor heating and comfort cooling throughout the property. Further benefits include secure lift access from parking basement directly to the penthouse by secure pin code, a 24 hour porter, west facing terrace and secure underground parking for two cars.