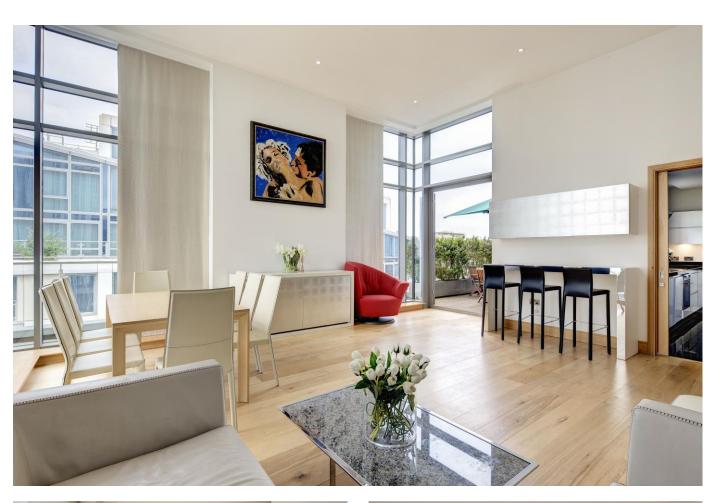

A five bedroom duplex penthouse apartment situated in a portered development with secure off street parking

Melrose Apartments, Winchester Road, Swiss Cottage, London, NW3

 Vaulted reception room
Offering spectacular views of the Central London skyline
West facing terrace
Secure off street parking for two cars
24 hour porter

### **About this property**

This outstanding duplex penthouse apartment, with vaulted ceilings in the reception room, is situated on the 6th and 7th floor offering spectacular views of the Central London skyline. Offered in good condition, the property has preheated ventilation, under floor heating and comfort cooling throughout the property. Further benefits include secure lift access from parking basement directly to the penthouse by secure pin code, a 24 hour porter, west facing terrace and secure underground parking for two cars.