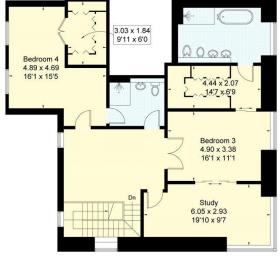

# Winchester Road, Swiss Cottage, NW3

Gross Internal Area (approx) = 249 sq m / 2680 sq ft Balconies & Terrace Areas = 53.6 sq m / 577 sq ft For identification only. Not to scale. © Floorplanz Ltd

Seventh Floor