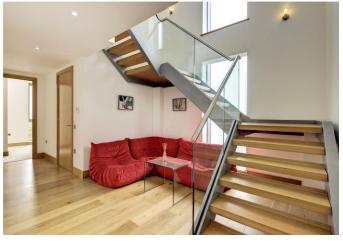

A five bedroom duplex penthouse apartment situated in a portered development with secure off street parking

Melrose Apartments, Winchester Road, Swiss Cottage, London, NW3

 Vaulted reception room
Offering spectacular views of the Central London skyline
West facing terrace
Secure off street parking for two cars
24 hour porter

### **About this property**

This outstanding duplex penthouse apartment, with vaulted ceilings in the reception room, is situated on the 6th and 7th floor offering spectacular views of the Central London skyline. Offered in good condition, the property has preheated ventilation, under floor heating and comfort cooling throughout the property. Further benefits include secure lift access from parking basement directly to the penthouse by secure pin code, a 24 hour porter, west facing terrace and secure underground parking for two cars.