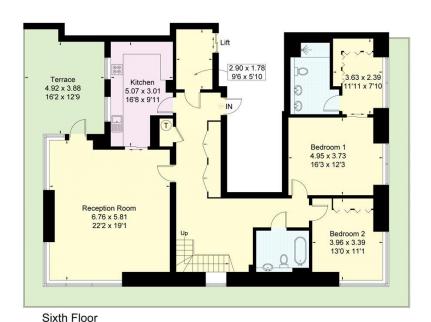

# Winchester Road, Swiss Cottage, NW3

Gross Internal Area (approx) = 249 sq m / 2680 sq ft Balconies & Terrace Areas = 53.6 sq m / 577 sq ft For identification only. Not to scale. © Floorplanz Ltd

Seventh Floor