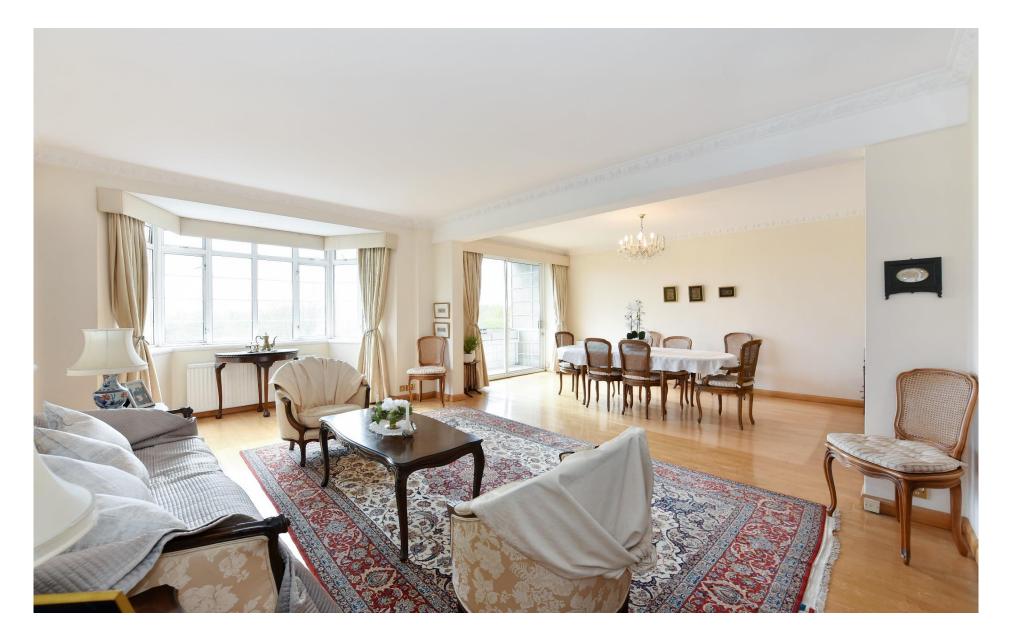

## About this property

A well-presented lateral apartment set within a purpose built block on the much sought after Prince Albert Road. The property is situated on the third floor of St. James Close and offers exceptional south facing views of Regents Park which is located directly opposite the building. Accommodation comprises of a double reception / dining room with access to a balcony, a separate eat in kitchen, a master bedroom with en-suite bathroom and a dressing room, three further bedrooms (two of which are en-suite) and a guest WC. Further benefits include a lock up garage and additional off street parking, a resident caretaker and a passenger lift.