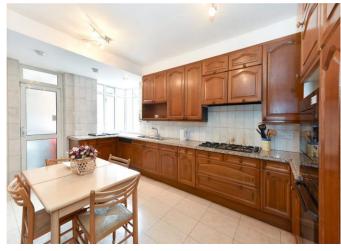

## About this property

A well-presented lateral apartment set within a purpose built block on the much sought after Prince Albert Road. The property is situated on the third floor of St. James Close and offers exceptional south facing views of Regents Park which is located directly opposite the building. Accommodation comprises of a double reception / dining room with access to a balcony, a separate eat in kitchen, a master bedroom with en-suite bathroom and a dressing room, three further bedrooms (two of which are en-suite) and a guest WC. Further benefits include a lock up garage and additional off street parking, a resident caretaker and a passenger lift.