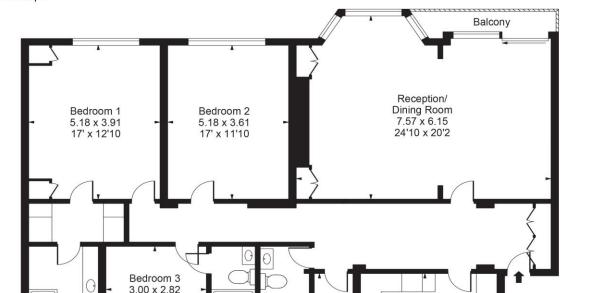

OnTheMarket.com

savills savills.co.uk

alindsay@savills.com

St. James Close

Gross Internal Area(Approx) Total = 172.05 Sq m / 1852 Sq ft

Bedroom 4

3.76 x 2.74

12'4 x 9'

Kitchen

16'10 x 13'2

5.13 x 4.01

9'10 x 9'3

For Illustration Purposes Only - Not To Scale Floorplan by Humble Spy Photography Ltd. Produces exclusively for Savills

Important Notice Savills, its clients and any joint agents give notice that 1: They are not authorised to make or give any representations or warranties in relation to the property either here or elsewhere, either on their own behalf or on behalf of their client or otherwise. They assume no responsibility for any statement that may be made in these particulars. These particulars do not form part of any offer or contract and must not be relied upon as statements or representations of fact, 2: Any areas, measurements or distances are approximate. The text, photographs and plans are for guidance only and are not necessarily comprehensive. It should not be assumed that the property has all necessary planning, building regulation or other consents and Savills have not tested any services, equipment or facilities. Purchasers must satisfy themselves by inspection or otherwise. 20210506LEDL

Third Floor