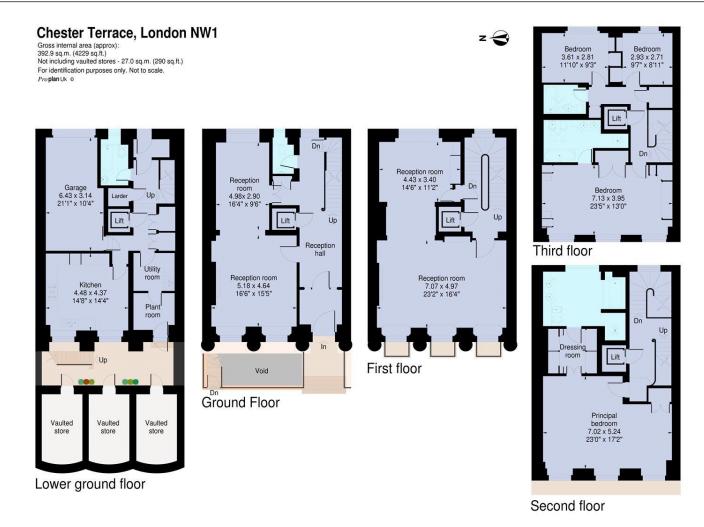

## About this property

This classical residence has exceptional uninterrupted views over Regent's Park.

The house offers excellent family accommodation, with the added benefit of a passenger lift which accesses all floors. From the grand entrance hall on the ground floor is a bright and spacious double reception room. On the first floor, the elegant reception room features exceptionally high ceilings and excellent volumes, as well as having uninterrupted views over Regent's Park.

The principal bedroom suite occupies the second floor, with a dressing room and en-suite bathroom. On the third floor there are 3 bedrooms and 2 bathrooms (one en suite). The lower ground floor has a kitchen garage, utility leading to plant room which gives external access to the vaults.