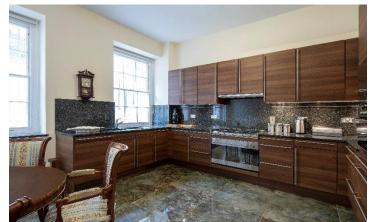

The principal bedroom suite occupies the second floor, with a dressing room and en-suite bathroom. On the third floor there are 3 bedrooms and 2 bathrooms (one en suite). The lower ground floor has a kitchen garage, utility leading to plant room which gives external access to the vaults.