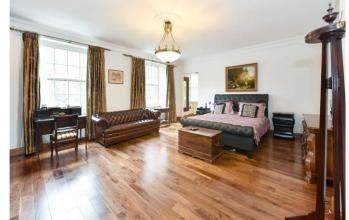

This apartment offers elegant volumes and comprises a grand reception room with excellent ceiling height and wooden flooring, a fully fitted kitchen/breakfast room, principal bedroom expanding out to 22'4, and includes a dressing room and en suite bathroom and a further three double bedrooms with en suite bathrooms. Additional features include a passenger lift, 24 hour porterage with CCTV and ample first come first serve off street parking.