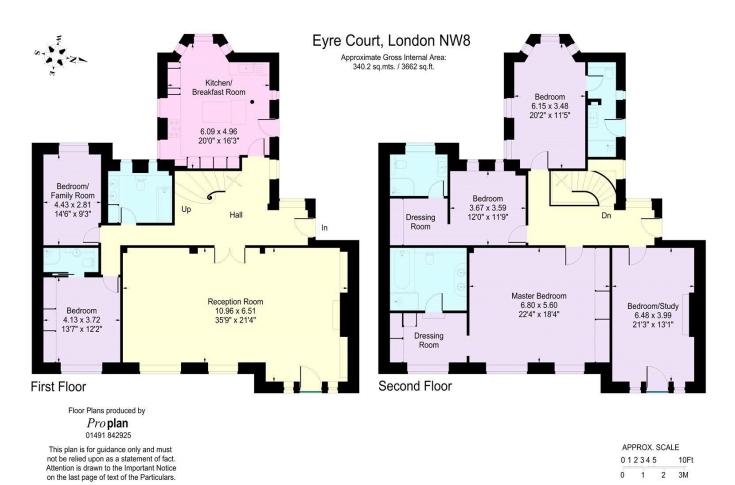

This apartment offers elegant volumes and comprises a grand reception room with excellent ceiling height and wooden flooring, a fully fitted kitchen/breakfast room, principal bedroom expanding out to 22'4, and includes a dressing room and en suite bathroom and a further three double bedrooms with en suite bathrooms. Additional features include a passenger lift, 24 hour porterage with CCTV and ample first come first serve off street parking.