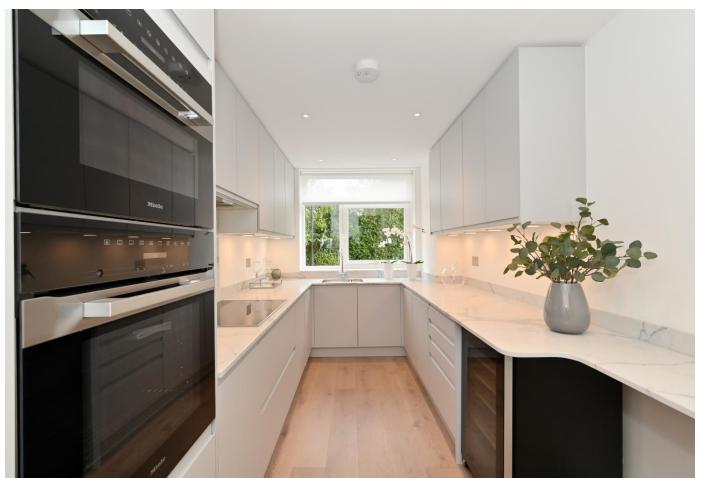

# **About this property**

This brand newly refurbished three bedroom apartment is situated on the ground floor of a purpose built block in St John's Wood. The property is bright and spacious and has been refurbished to a very high standard throughout. Accommodation includes a spacious reception/dining room with private balcony, a separate fully integrated kitchen with Miele appliances, a laundry cupboard with Miele washing machine and tumble dryer, a principal bedroom with en-suite bathroom, two further bedrooms (one en-suite) and a family bathroom. Walsingham forms part of the Queensmead Estate which is set within communal gardens and includes 24 hour porters, CCTV, designated off street parking and a lock up garage.