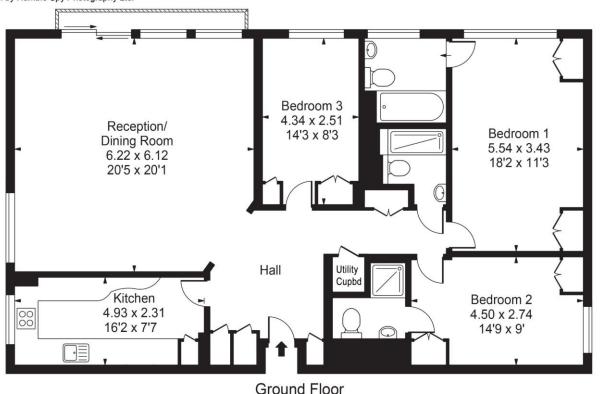

# Walsingham House

Gross Internal Area(Approx) Total = 125.51 Sq m / 1351 Sq ft For Illustration Purposes Only - Not To Scale

Important Notice Savills, its clients and any joint agents give notice that 1: They are not authorised to make or give any representations or warranties in relation to the property either here or elsewhere, either on their own behalf or on behalf of their client or otherwise. They assume no responsibility for any statement that may be made in these particulars. These particulars do not form part of any offer or contract and must not be relied upon as statements or representations of fact. 2: Any areas, measurements or distances are approximate. The text, photographs and plans are for guidance only and are not necessarily comprehensive. It should not be assumed that the property has all necessary planning, building regulation or other consents and Savills have not tested any services, equipment or facilities. Purchasers must satisfy themselves by inspection or otherwise. 20210106CLCK