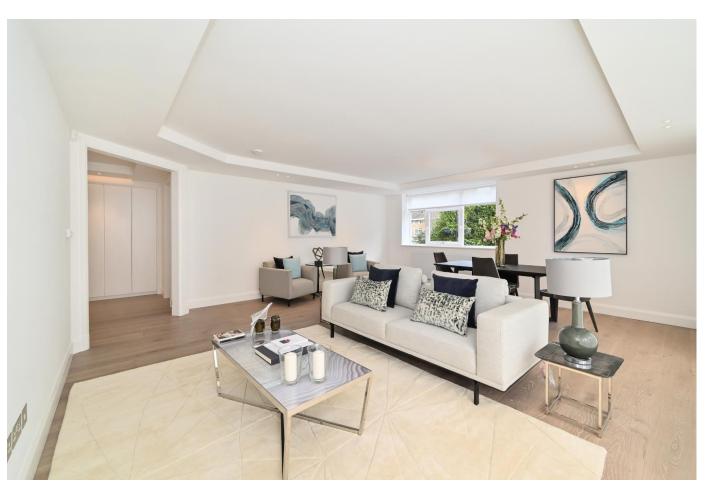

# **About this property**

This brand newly refurbished three bedroom apartment is situated on the ground floor of a purpose built block in St John's Wood. The property is bright and spacious and has been refurbished to a very high standard throughout. Accommodation includes a spacious reception/dining room with private balcony, a separate fully integrated kitchen with Miele appliances, a laundry cupboard with Miele washing machine and tumble dryer, a principal bedroom with en-suite bathroom, two further bedrooms (one en-suite) and a family bathroom. Walsingham forms part of the Queensmead Estate which is set within communal gardens and includes 24 hour porters, CCTV, designated off street parking and a lock up garage.