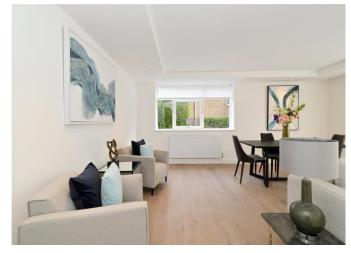

# **About this property**

This brand newly refurbished three bedroom apartment is situated on the ground floor of a purpose built block in St John's Wood. The property is bright and spacious and has been refurbished to a very high standard throughout. Accommodation includes a spacious reception/dining room with private balcony, a separate fully integrated kitchen with Miele appliances, a laundry cupboard with Miele washing machine and tumble dryer, a principal bedroom with en-suite bathroom, two further bedrooms (one en-suite) and a family bathroom. Walsingham forms part of the Queensmead Estate which is set within communal gardens and includes 24 hour porters, CCTV, designated off street parking and a lock up garage.