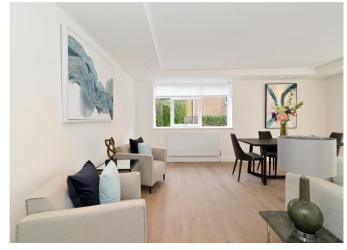

# About this property

This brand newly refurbished three bedroom apartment is situated on the ground floor of a purpose built block in St John's Wood. The property is bright and spacious and has been refurbished to a very high standard throughout. Accommodation includes a spacious reception/dining room with private balcony, a separate fully integrated kitchen with Miele appliances, a laundry cupboard with Miele washing machine and tumble dryer, a principal bedroom with en-suite bathroom, two further bedrooms (one en-suite) and a family bathroom. Walsingham forms part of the Queensmead Estate which is set within communal gardens and includes 24 hour porters, CCTV, designated off street parking and a lock up garage.