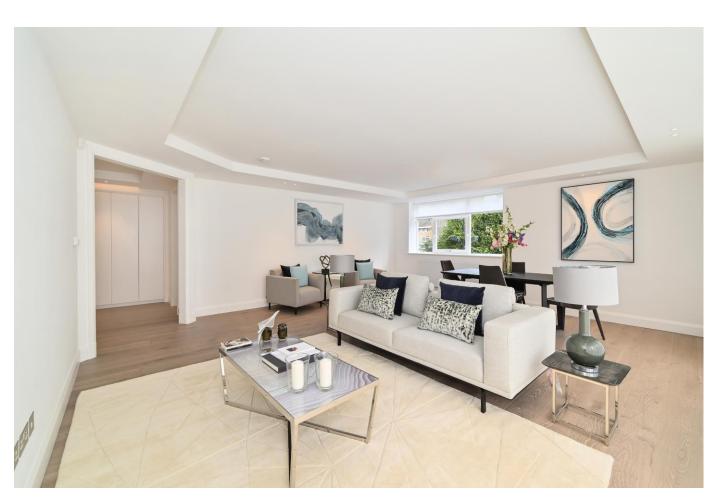

# About this property

This brand newly refurbished three bedroom apartment is situated on the ground floor of a purpose built block in St John's Wood. The property is bright and spacious and has been refurbished to a very high standard throughout. Accommodation includes a spacious reception/dining room with private balcony, a separate fully integrated kitchen with Miele appliances, a laundry cupboard with Miele washing machine and tumble dryer, a principal bedroom with en-suite bathroom, two further bedrooms (one en-suite) and a family bathroom. Walsingham forms part of the Queensmead Estate which is set within communal gardens and includes 24 hour porters, CCTV, designated off street parking and a lock up garage.