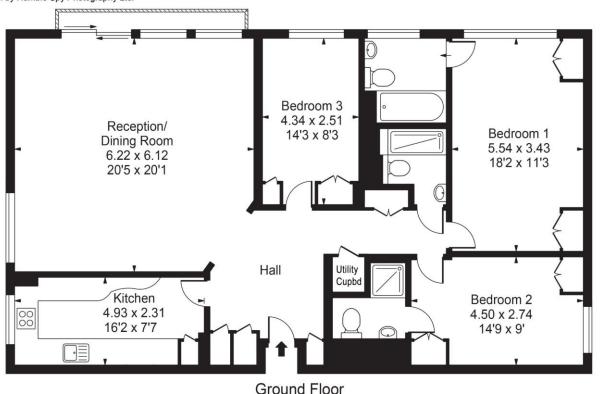

onTheMarket.com osavills savills.co.uk alindsay@savills.com

Gross Internal Area(Approx) Total = 125.51 Sq m / 1351 Sq ft For Illustration Purposes Only - Not To Scale

Floorplan by Humble Spy Photography Ltd.