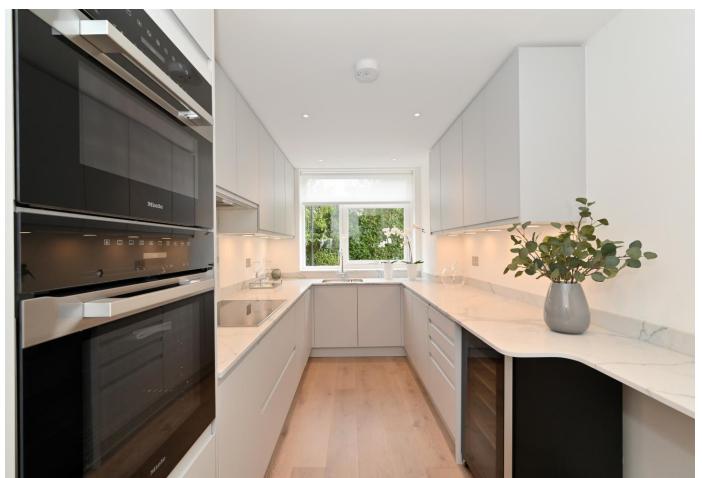

# About this property

This brand newly refurbished three bedroom apartment is situated on the ground floor of a purpose built block in St John's Wood. The property is bright and spacious and has been refurbished to a very high standard throughout. Accommodation includes a spacious reception/dining room with private balcony, a separate fully integrated kitchen with Miele appliances, a laundry cupboard with Miele washing machine and tumble dryer, a principal bedroom with en-suite bathroom, two further bedrooms (one en-suite) and a family bathroom. Walsingham forms part of the Queensmead Estate which is set within communal gardens and includes 24 hour porters, CCTV, designated off street parking and a lock up garage.