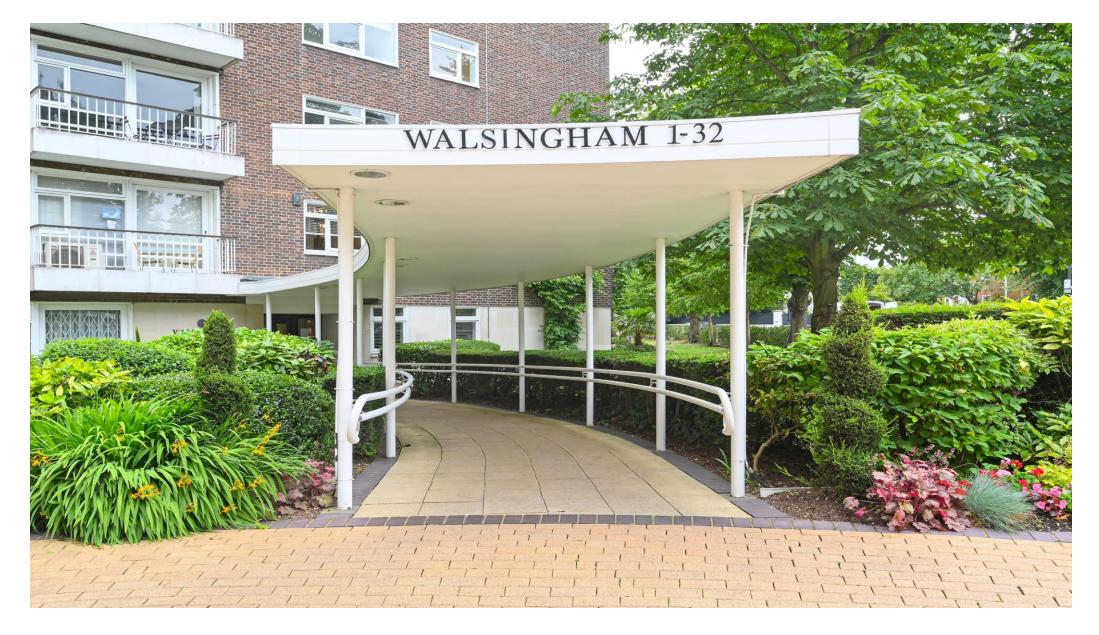

#### **Local Information**

Walsingham is located within half a mile of St John's Wood High Street as well as the extensive amenities of Swiss Cottage and Finchley Road. The open spaces of Primrose Hill park are approximately 0.6 miles away. The closest underground stations are Swiss Cottage (Jubilee line) approximately 0.3 miles away and St John's Wood (Jubilee line) approximately 0.5 miles away.

# About this property

This brand newly refurbished three bedroom apartment is situated on the ground floor of a purpose built block in St John's Wood. The property is bright and spacious and has been refurbished to a very high standard throughout. Accommodation includes a spacious reception/dining room with private balcony, a separate fully integrated kitchen with Miele appliances, a laundry cupboard with Miele washing machine and tumble dryer, a principal bedroom with en-suite bathroom, two further bedrooms (one en-suite) and a family bathroom. Walsingham forms part of the Queensmead Estate which is set within communal gardens and includes 24 hour porters, CCTV, designated off street parking and a lock up garage.