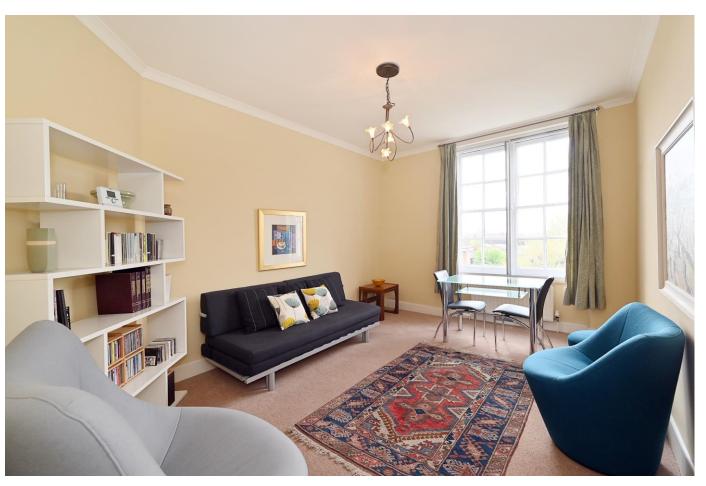

#### About this property

This beautifully presented two bedroom apartment is situated on the fifth floor of a period red brick mansion building in St. John's Wood. Accommodation comprises of a spacious reception/ dining room, a separate kitchen, a principal bedroom, a second double bedroom and a family bathroom. The property features high ceilings throughout and further benefits include access to communal gardens, a passenger lift and a porter.