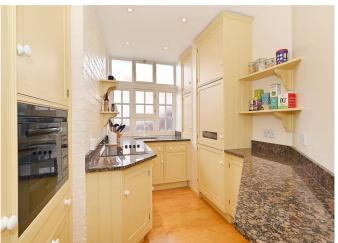

#### About this property

This beautifully presented two bedroom apartment is situated on the fifth floor of a period red brick mansion building in St. John's Wood. Accommodation comprises of a spacious reception/ dining room, a separate kitchen, a principal bedroom, a second double bedroom and a family bathroom. The property features high ceilings throughout and further benefits include access to communal gardens, a passenger lift and a porter.