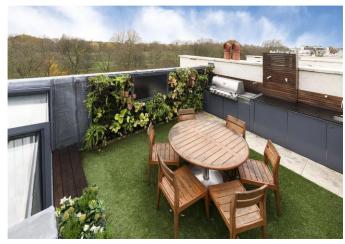

The principal bedroom suite occupies the second floor, with a dressing room and en-suite bathroom plus study. On the third floor there are 4 bedrooms and 2 bathrooms. The lower ground floor has a media room, and two staff bedrooms, utility/kitchenette leading to access to the vaults. There is also a roof terrace with views over the Park.