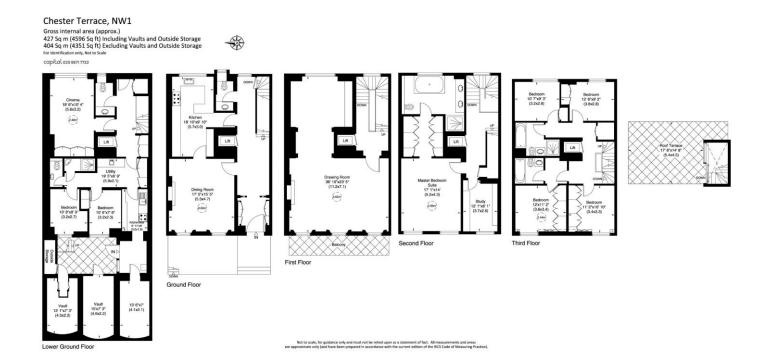

The house offers excellent family accommodation, with the added benefit of a passenger lift which accesses all floors. From the grand entrance hall on the ground floor is a bright and spacious dining room and a fully fitted kitchen. On the first floor, the elegant reception room features exceptionally high ceilings and excellent volumes, as well as having uninterrupted views over Regent's Park.

The principal bedroom suite occupies the second floor, with a dressing room and en-suite bathroom plus study. On the third floor there are 4 bedrooms and 2 bathrooms. The lower ground floor has a media room, and two staff bedrooms, utility/kitchenette leading to access to the vaults. There is also a roof terrace with views over the Park.