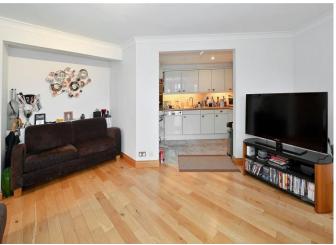

# About this property

This spacious two bedroom apartment is situated on the third floor of an excellent purpose built block which is located directly across from Lord's Cricket Ground. Accommodation comprises a spacious open plan kitchen / reception room, a principal bedroom with en-suite bathroom, a second bedroom and a shower room. Further benefits include wooden flooring throughout, porterage, a passenger lift and secure underground parking.