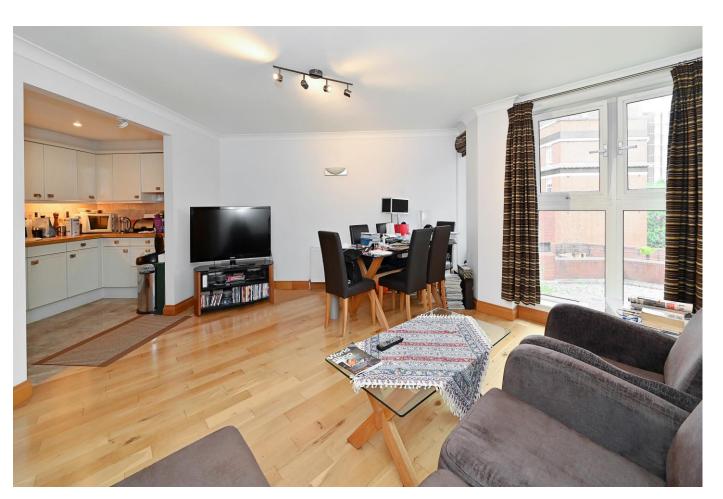

# About this property

This spacious two bedroom apartment is situated on the third floor of an excellent purpose built block which is located directly across from Lord's Cricket Ground. Accommodation comprises a spacious open plan kitchen / reception room, a principal bedroom with en-suite bathroom, a second bedroom and a shower room. Further benefits include wooden flooring throughout, porterage, a passenger lift and secure underground parking.