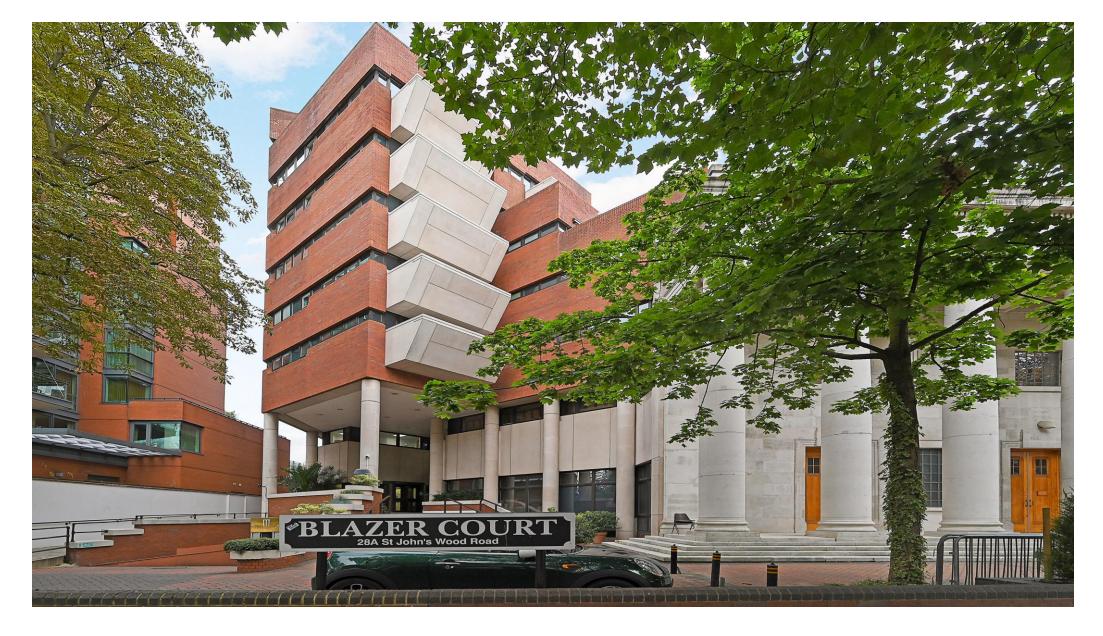

# A beautifully presented apartment in a purpose built block

Blazer Court, 28A St. Johns Wood Road, London, NW8

- Secure underground parking
  - Portered block
  - Passenger lift
  - Two double bedrooms
- Wooden flooring throughout

# About this property

This spacious two bedroom apartment is situated on the third floor of an excellent purpose built block which is located directly across from Lord's Cricket Ground. Accommodation comprises a spacious open plan kitchen / reception room, a principal bedroom with en-suite bathroom, a second bedroom and a shower room. Further benefits include wooden flooring throughout, porterage, a passenger lift and secure underground parking.

#### **Local Information**

Blazer Court is located on St. Johns Wood Road, directly across from Lord's Cricket Ground. The property is within a short walk of the various boutiques and eateries of St. Johns Wood High Street (0.5miles), the green open spaces of Regents Park (0.4 miles) and St Johns Wood Underground Station (0.6miles).