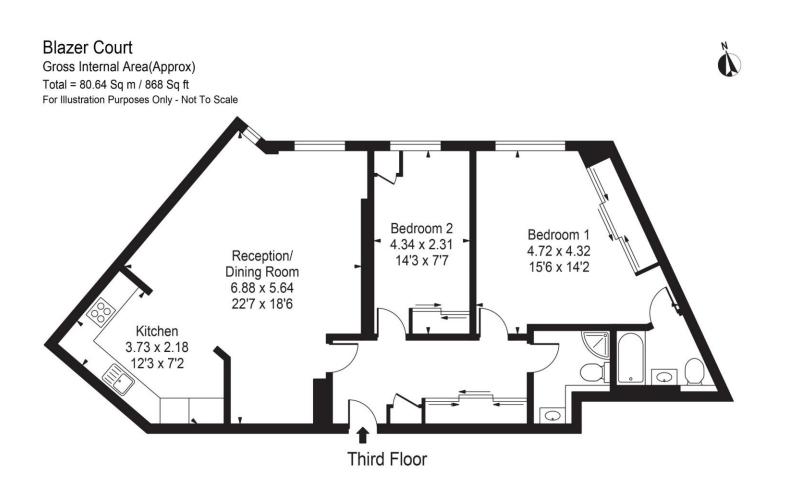

# About this property

This spacious two bedroom apartment is situated on the third floor of an excellent purpose built block which is located directly across from Lord's Cricket Ground. Accommodation comprises a spacious open plan kitchen / reception room, a principal bedroom with en-suite bathroom, a second bedroom and a shower room. Further benefits include wooden flooring throughout, porterage, a passenger lift and secure underground parking.