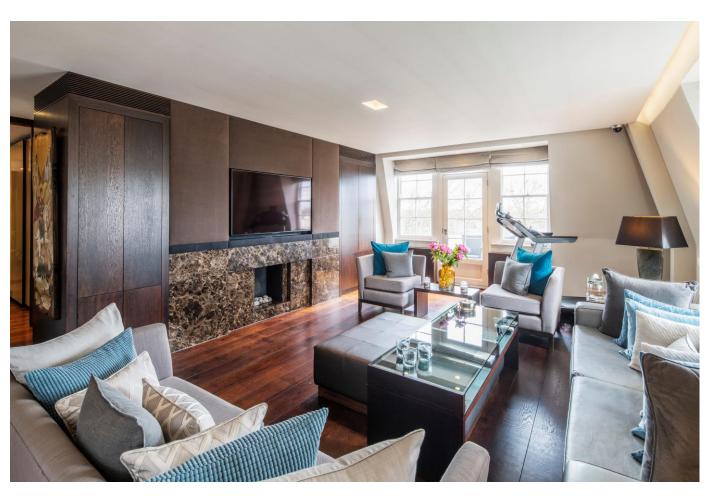

An exceptionally presented four bedroom penthouse apartment set on the fifth floor of this well regarded purpose built portered block

## **About this property**

An exceptionally presented four bedroom penthouse apartment (206.2 sq m/2,220 sq ft) set on the fifth floor of this well regarded purpose built portered block. Having been refurbished to an extremely high standard by the current owners, the apartment is ready for immediate occupation and further benefits from 24 hour resident porterage, a well maintained communal garden and residents only off street parking.