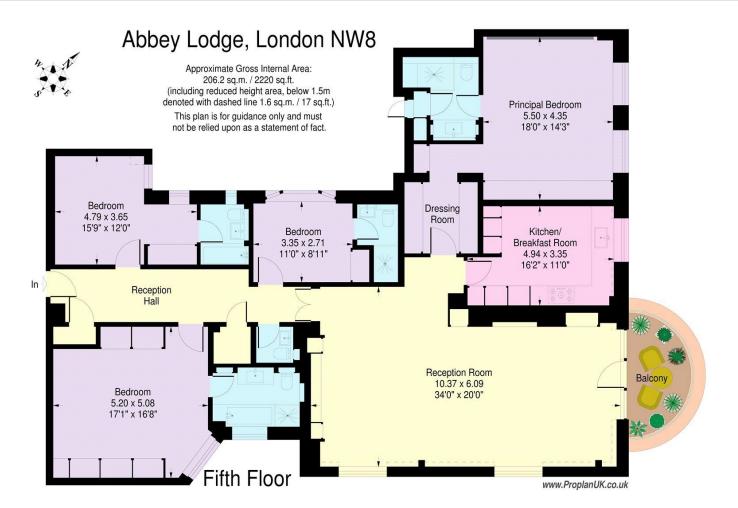

An exceptionally presented four bedroom penthouse apartment set on the fifth floor of this well regarded purpose built portered block

## **About this property**

An exceptionally presented four bedroom penthouse apartment (206.2 sq m/2,220 sq ft) set on the fifth floor of this well regarded purpose built portered block. Having been refurbished to an extremely high standard by the current owners, the apartment is ready for immediate occupation and further benefits from 24 hour resident porterage, a well maintained communal garden and residents only off street parking.