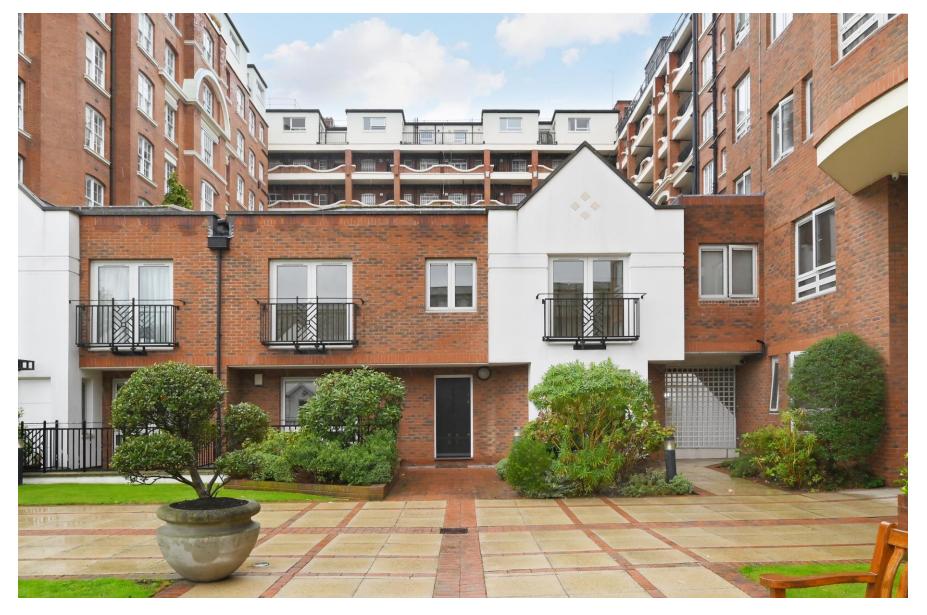

A four bedroom family house in the heart of St John's Wood

 Well-proportioned four-bedroom, three-bathroom family house (two en-suite) • Two allocated underground parking spaces • 24-hours concierge service • Two private patios, landscaped communal gardens and beautiful central fountain • Located in the heart of St Johns Wood, next to Lords Cricket Ground

## About this property

An opportunity to acquire this rare family home set within a secure private development in the heart of NW8. This house comprises of a large very bright reception or dining room which leads onto one of the house's two private patios, a good-sized living room and a separate kitchen with brand new appliances as well as a guest cloakroom. The first floor consists of a very well-proportioned principle bedroom with a walk-in wardrobe, ensuite bathroom and Juliet balcony, a good sized second bedroom with generous wardrobe space and Juliet balcony, a third double bedroom and a family bathroom.

## **Local Information**

Squire Gardens is a private close of newly built houses set behind a luxury purpose built block known as Templar Court.

The property is located approximately 0.2 miles away from the famous English landmark that is Lords Cricket Ground and approximately 0.5 miles from the open green spaces of Regents Park.