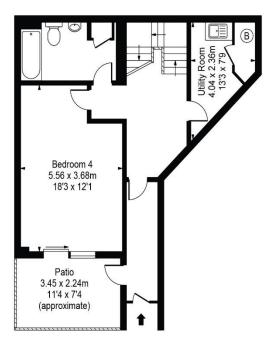

There is a further large fourth bedroom leading to the second private patio, en-suite bathroom and storage space on lower ground floor. The property further benefits from a large utility room, two underground parking spaces with direct access from lower ground floor, state of the art Hive system, the development's 24-hours concierge service and communal gardens with a beautiful tranquil central fountain.

## Viewing

All viewings will be accompanied and are strictly by prior arrangement through Savills St. John's Wood & Regents Park Office.

Telephone: +44 (0) 203 043 3600.

Gross Internal Area(Approx)

Total = 187.94 Sq m / 2023 Sq ft For Illustration Purposes Only - Not To Scale Floorplan by Humble Spy Photography Ltd.

First Floor 64.3 sq m / 692 sq ft

Important Notice Savills, its clients and any joint agents give notice that 1: They are not authorised to make or give any representations or warranties in relation to the property either here or elsewhere, either on their own behalf or on behalf of their client or otherwise. They assume no responsibility for any statement that may be made in these particulars. These particulars do not form part of any offer or contract and must not be relied upon as statements or representations of fact. 2: Any areas, measurements or distances are approximate. The text, photographs and plans are for guidance only and are not necessarily comprehensive. It should not be assumed that the property has all necessary planning, building regulation or other consents and Savills have not tested any services, equipment or facilities. Purchasers must satisfy themselves by inspection or otherwise. 20221213ELWA