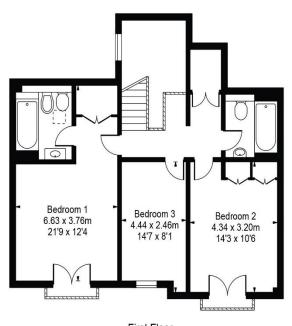

## About this property

An opportunity to acquire this rare family home set within a secure private development in the heart of NW8. This house comprises of a large very bright reception or dining room which leads onto one of the house's two private patios, a good-sized living room and a separate kitchen with brand new appliances as well as a guest cloakroom. The first floor consists of a very well-proportioned principle bedroom with a walk-in wardrobe, ensuite bathroom and Juliet balcony, a good sized second bedroom with generous wardrobe space and Juliet balcony, a third double bedroom and a family bathroom.

First Floor 64.3 sq m / 692 sq ft

Important Notice Savills, its clients and any joint agents give notice that 1: They are not authorised to make or give any representations or warranties in relation to the property either here or elsewhere, either on their own behalf or on behalf of their client or otherwise. They assume no responsibility for any statement that may be made in these particulars. These particulars do not form part of any offer or contract and must not be relied upon as statements or representations of fact. 2: Any areas, measurements or distances are approximate. The text, photographs and plans are for guidance only and are not necessarily comprehensive. It should not be assumed that the property has all necessary planning, building regulation or other consents and Savills have not tested any services, equipment or facilities. Purchasers must satisfy themselves by inspection or otherwise. 20221213ELWA