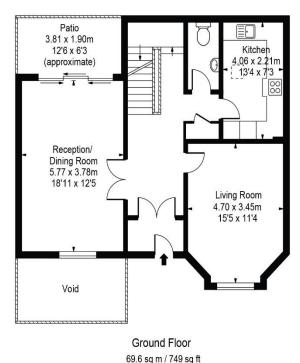

## About this property

An opportunity to acquire this rare family home set within a secure private development in the heart of NW8. This house comprises of a large very bright reception or dining room which leads onto one of the house's two private patios, a good-sized living room and a separate kitchen with brand new appliances as well as a guest cloakroom. The first floor consists of a very well-proportioned principle bedroom with a walk-in wardrobe, ensuite bathroom and Juliet balcony, a good sized second bedroom with generous wardrobe space and Juliet balcony, a third double bedroom and a family bathroom.

## Viewing

All viewings will be accompanied and are strictly by prior arrangement through Savills St. John's Wood & Regents Park Office.

Telephone: +44 (0) 203 043 3600.

Gross Internal Area(Approx)

Total = 187.94 Sq m / 2023 Sq ft For Illustration Purposes Only - Not To Scale Floorplan by Humble Spy Photography Ltd.