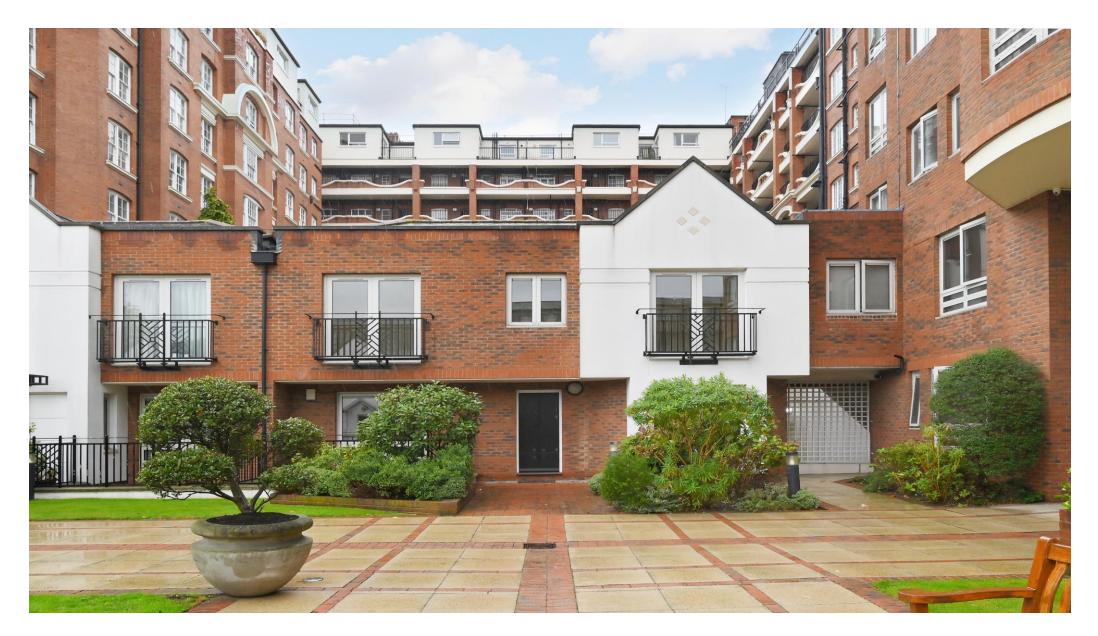

## A four bedroom family house in the heart of St John's Wood

Squire Gardens, St. John's Wood, London, NW8

£2,995,000 Freehold

- Well-proportioned four-bedroom, three-bathroom family house (two en-suite)
  - Two allocated underground parking spaces as well as 24hours concierge service
  - Two private patios, landscaped communal gardens and beautiful central fountain
- Located in the heart of St Johns Wood, next to Lords Cricket
  Ground

## About this property

An opportunity to acquire this rare family home set within a secure private development in the heart of NW8. This house comprises of a large very bright reception or dining room which leads onto one of the house's two private patios, a good-sized living room and a separate kitchen with brand new appliances as well as a guest cloakroom. The first floor consists of a very well-proportioned Master bedroom with a walk-in wardrobe, en-suite bathroom and Juliet balcony, a good sized second bedroom with generous wardrobe space and Juliet balcony, a third double bedroom and a family bathroom. There is a further large fourth bedroom leading to the second private patio, en-suite bathroom and storage space on lower ground floor. The property further benefits from a large utility room, two underground parking spaces with direct access from lower ground floor, state of the art Hive system, the development's 24-hours concierge service and communal gardens with a beautiful tranquil central fountain.

## Local Information

Squire Gardens is a private close of newly built houses set behind a luxury purpose built block known as Templar Court. The property is located 0.2 miles away from the famous English landmark that is Lords Cricket Ground and 0.5 miles from the open green spaces of Regents Park. St John's Wood underground station (Jubilee line) is 0.7 miles away and the various shops, restaurants and amenities of St John's Wood High Street are just 0.6 miles away.