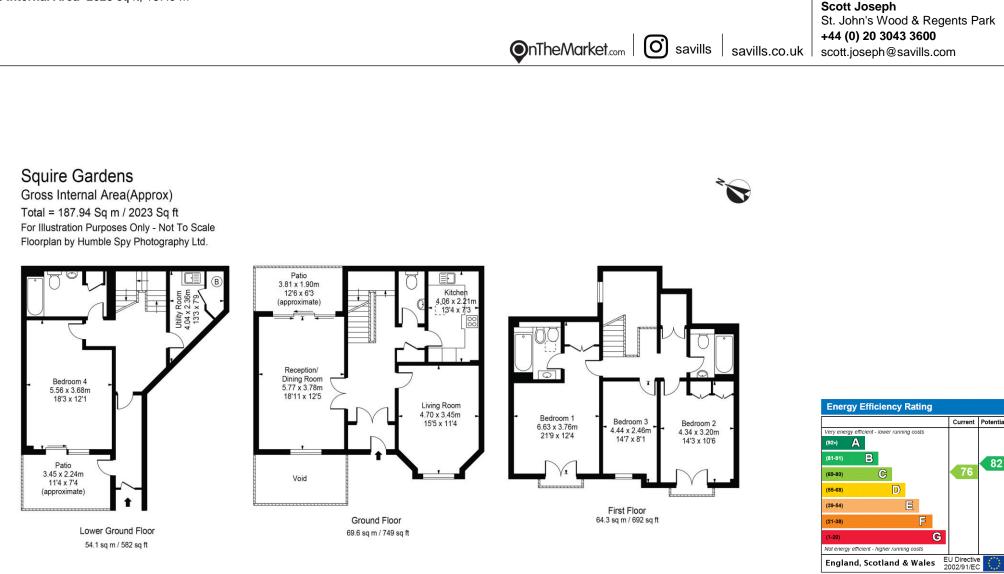

## About this property

An opportunity to acquire this rare family home set within a secure private development in the heart of NW8. This house comprises of a large very bright reception or dining room which leads onto one of the house's two private patios, a good-sized living room and a separate kitchen with brand new appliances as well as a guest cloakroom. The first floor consists of a very well-proportioned Master bedroom with a walk-in wardrobe, en-suite bathroom and Juliet balcony, a good sized second bedroom with generous wardrobe space and Juliet balcony, a third double bedroom and a family bathroom. There is a further large fourth bedroom leading to the second private patio, en-suite bathroom and storage space on lower ground floor. The property further benefits from a large utility room, two underground parking spaces with direct access from lower ground floor, state of the art Hive system, the development's 24-hours concierge service and communal gardens with a beautiful tranquil central fountain.