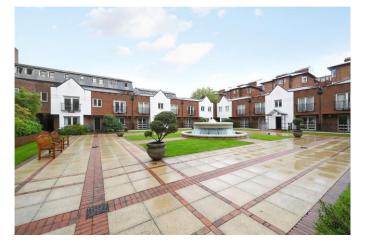

## A four bedroom family house in the heart of St John's Wood

Squire Gardens, St. John's Wood, London, NW8

£2,995,000 Freehold

- Well-proportioned four-bedroom, three-bathroom family house (two en-suite)
  - Two allocated underground parking spaces as well as 24hours concierge service
  - Two private patios, landscaped communal gardens and beautiful central fountain
- Located in the heart of St Johns Wood, next to Lords Cricket
  Ground

## About this property

An opportunity to acquire this rare family home set within a secure private development in the heart of NW8. This house comprises of a large very bright reception or dining room which leads onto one of the house's two private patios, a good-sized living room and a separate kitchen with brand new appliances as well as a guest cloakroom. The first floor consists of a very well-proportioned Master bedroom with a walk-in wardrobe, en-suite bathroom and Juliet balcony, a good sized second bedroom with generous wardrobe space and Juliet balcony, a third double bedroom and a family bathroom. There is a further large fourth bedroom leading to the second private patio, en-suite bathroom and storage space on lower ground floor. The property further benefits from a large utility room, two underground parking spaces with direct access from lower ground floor, state of the art Hive system, the development's 24-hours concierge service and communal gardens with a beautiful tranquil central fountain.

## Local Information

Squire Gardens is a private close of newly built houses set behind a luxury purpose built block known as Templar Court. The property is located 0.2 miles away from the famous English landmark that is Lords Cricket Ground and 0.5 miles from the open green spaces of Regents Park. St John's Wood underground station (Jubilee line) is 0.7 miles away and the various shops, restaurants and amenities of St John's Wood High Street are just 0.6 miles away.