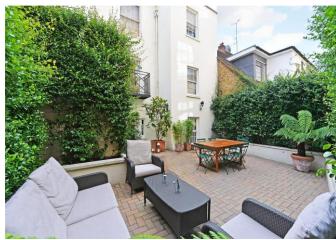

n's Wood High Street & Underground Station

## **Local Information**

Circus Road is situated in the heart of St. John's Wood and only minutes walk from the High Street (0.2m), Regents Park (0.6m) and St. John's Wood underground station (0.2m) (Jubilee Line).

## About this property

A rare opportunity to acquire a Grade II Listed, semi detached period house providing spacious family accommodation including 5 bedrooms, 5 bathrooms, a dressing room and excellent entertaining space.

The property also benefits from good sized front and rear gardens.

## **Tenure** Freehold

Local Authority City of Westminster

## Viewing

All viewings will be accompanied and are strictly by prior arrangement through Savills St. John's Wood & Regents Park Office. Telephone: +44 (0) 20 3043 3600.





















OnTheMarket.com

Important notice Savills, its clients and any joint agents give notice that 1: They are not authorised to make or give any representations or warranties in relation to the property either here or elsewhere, either on their own behalf or on behalf of their client or otherwise. They assume no responsibility for any statement that may be made in these particulars. These particulars do not form part of any offer or contract and must not be relied upon as statements or representations of fact. 2: Any areas, measurements or distances are approximate. The text, photographs and plans are for guidance only and are not necessarily comprehensive. It should not be assumed that the property has all necessary planning, building regulation or other consents and Savills have not t