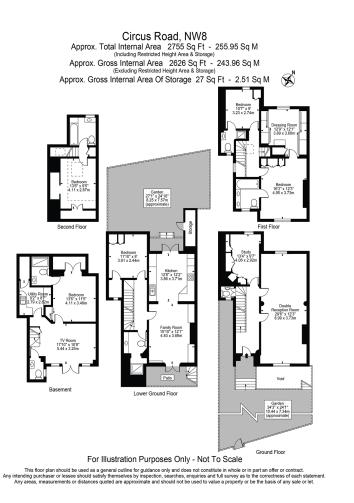

## About this property

A rare opportunity to acquire a Grade II Listed, semi detached period house providing spacious family accommodation including 5 bedrooms, 5 bathrooms, a dressing room and excellent entertaining space.

The property also benefits from good sized front and rear gardens.

## **Tenure** Freehold

Local Authority City of Westminster