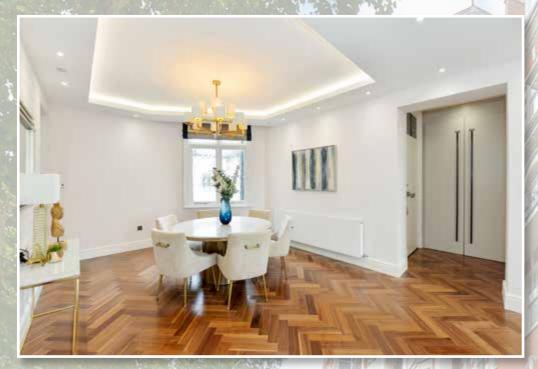

The property has been finished to an exceptional standard throughout and comprises of three bedrooms, three bathrooms, a reception/dining room and a separate fully fitted kitchen. The apartment further benefits from high ceilings, air conditioning throughout, 24 hour porterage, a lift, parking on a first come first service basis and breathtaking views across Regents Park & London's skyline.

## Accommodation

Entrance hall ♦ Three bedroom ♦ Three bathroom ♦ Reception /dining room ♦ Kitchen ♦ Parking ♦ Porter ♦ Lift ♦ Air Conditioning ♦ EPC=F

Leasehold • City Of Westminster

Viewing: Strictly by appointment with Savills.