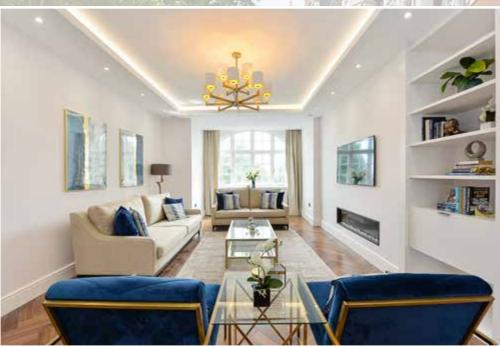

The property has been finished to an exceptional standard throughout and comprises of three bedrooms, three bathrooms, a reception/dining room and a separate fully fitted kitchen. The apartment further benefits from high ceilings, air conditioning throughout, 24 hour porterage, a lift, parking on a first come first service basis and breathtaking views across Regents Park & London's skyline.

## Accommodation

Entrance hall ♦ Three bedroom ♦ Three bathroom ♦ Reception /dining room ♦ Kitchen ♦ Parking ♦ Porter ♦ Lift ♦ Air Conditioning ♦ EPC=F

Leasehold • City Of Westminster

Viewing: Strictly by appointment with Savills.