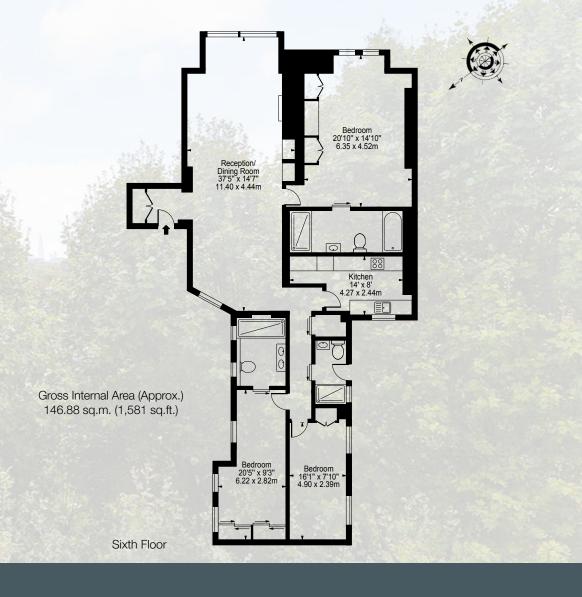

The property has been finished to an exceptional standard throughout and comprises of three bedrooms, three bathrooms, a reception/dining room and a separate fully fitted kitchen. The apartment further benefits from high ceilings, air conditioning throughout, 24 hour porterage, a lift, parking on a first come first service basis and breathtaking views across Regents Park & London's skyline.

## Accommodation

Entrance hall ♦ Three bedroom ♦ Three bathroom ♦ Reception /dining room ♦ Kitchen ♦ Parking ♦ Porter ♦ Lift ♦ Air Conditioning ♦ EPC=F

Leasehold • City Of Westminster

Viewing: Strictly by appointment with Savills.