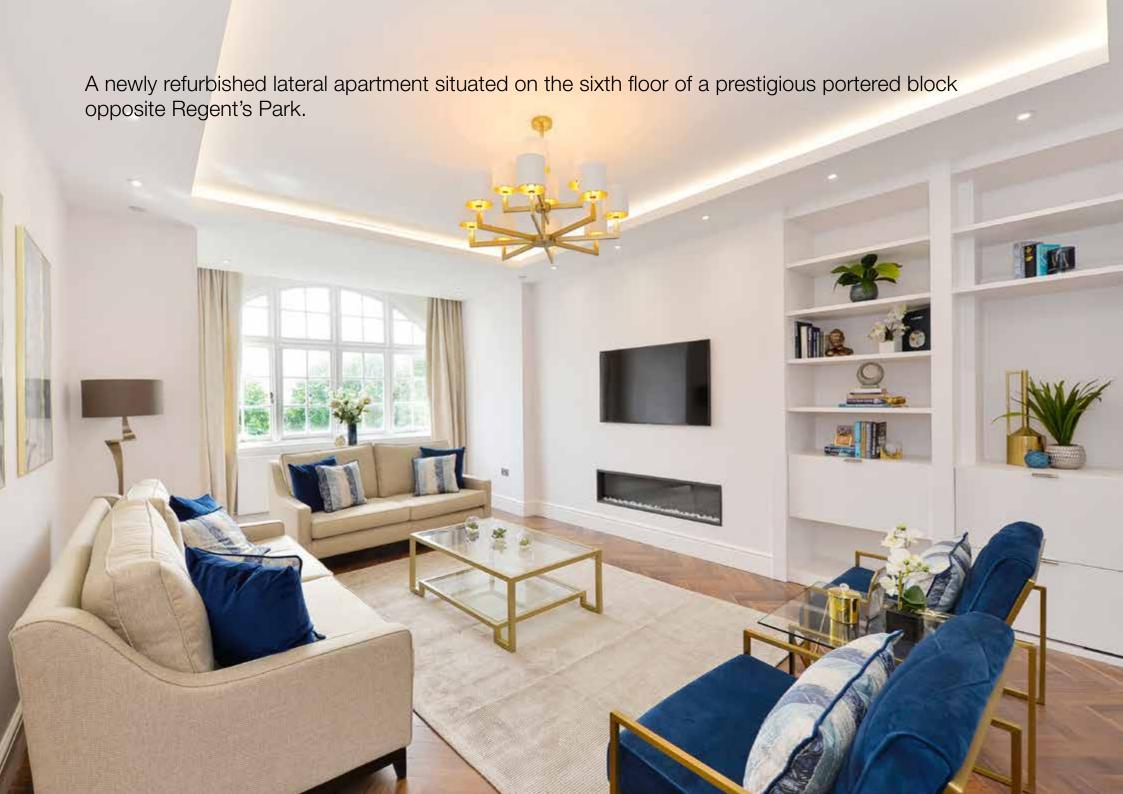

The property has been finished to an exceptional standard throughout and comprises of three bedrooms, three bathrooms, a reception/dining room and a separate fully fitted kitchen. The apartment further benefits from high ceilings, air conditioning throughout, 24 hour porterage, a lift, parking on a first come first service basis and breathtaking views across Regents Park & London's skyline.