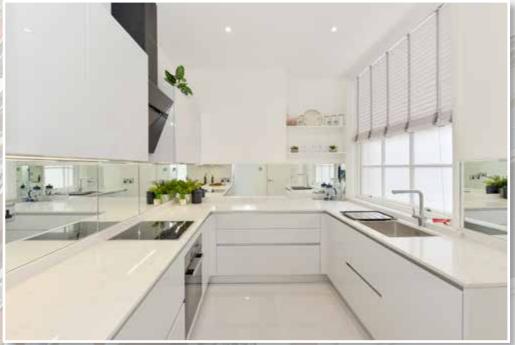

The property has been finished to an exceptional standard throughout and comprises of three bedrooms, three bathrooms, a reception/dining room and a separate fully fitted kitchen. The apartment further benefits from high ceilings, air conditioning throughout, 24 hour porterage, a lift, parking on a first come first service basis and breathtaking views across Regents Park & London's skyline.

## Accommodation

Entrance hall ♦ Three bedroom ♦ Three bathroom ♦ Reception /dining room ♦ Kitchen ♦ Parking ♦ Porter ♦ Lift ♦ Air Conditioning ♦ EPC=F

Leasehold • City Of Westminster

Viewing: Strictly by appointment with Savills.