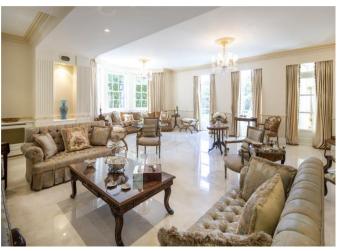

# **About this property**

With over 7,500 sq ft of interior space, this double fronted ambassadorial residence, with an expansive in and out carriage driveway, is one of the widest freehold plots on Avenue Road with exceptional room sizes throughout and ample parking.

This grand freehold property has not been the subject of a basement conversion, meaning that all of the lateral space which this house has to offer, can be found mainly on the ground and first floors, with secondary children's or staff accommodation on the second floor, and a gym at the rear of the property.