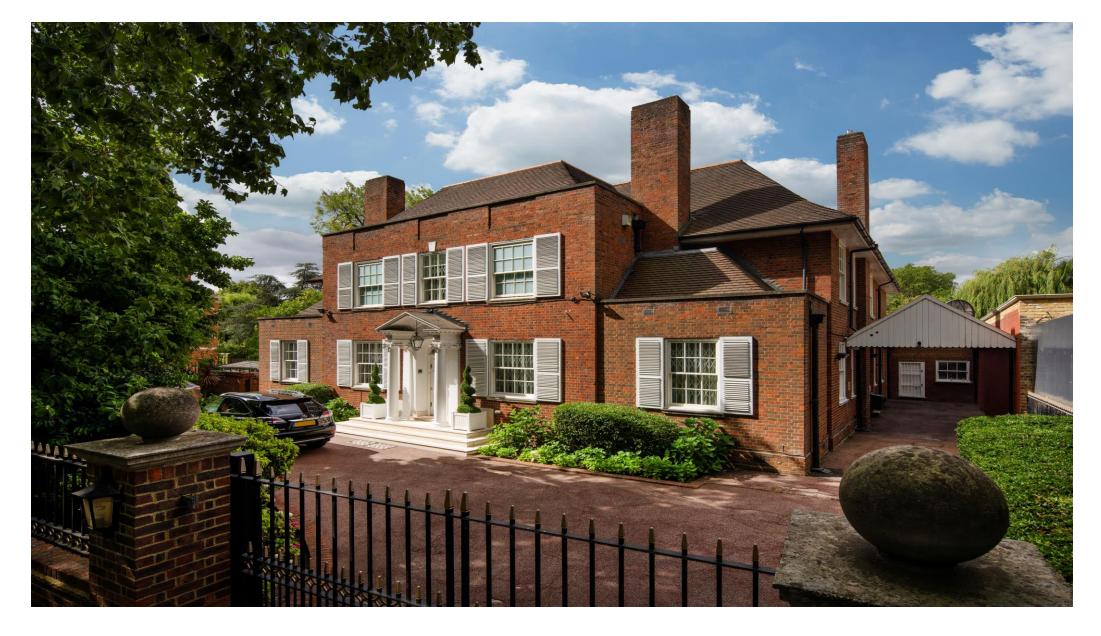

Low built lateral detached house on favored East side of St John's Wood

Detached family home situated on a premier road in St John's Wood • Lateral accommodation • South facing garden • Freehold

# **About this property**

With over 7,500 sq ft of interior space, this double fronted ambassadorial residence, with an expansive in and out carriage driveway, is one of the widest freehold plots on Avenue Road with exceptional room sizes throughout and ample parking.

This grand freehold property has not been the subject of a basement conversion, meaning that all of the lateral space which this house has to offer, can be found mainly on the ground and first floors, with secondary children's or staff accommodation on the second floor, and a gym at the rear of the property.