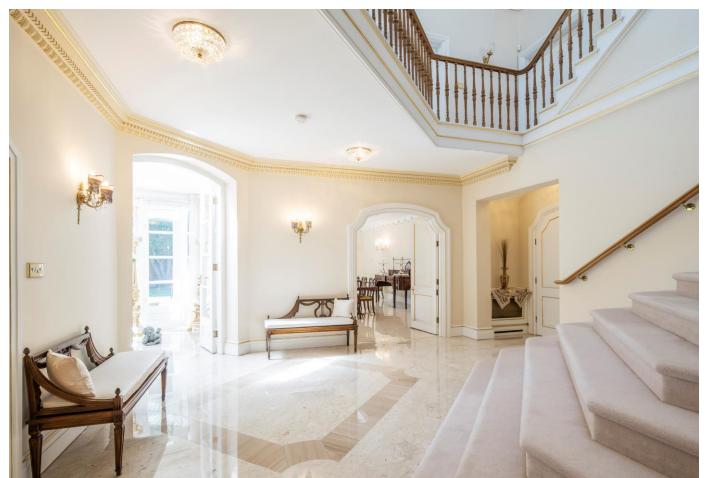

# **About this property**

With over 7,500 sq ft of interior space, this double fronted ambassadorial residence, with an expansive in and out carriage driveway, is one of the widest freehold plots on Avenue Road with exceptional room sizes throughout and ample parking.

This grand freehold property has not been the subject of a basement conversion, meaning that all of the lateral space which this house has to offer, can be found mainly on the ground and first floors, with secondary children's or staff accommodation on the second floor, and a gym at the rear of the property.