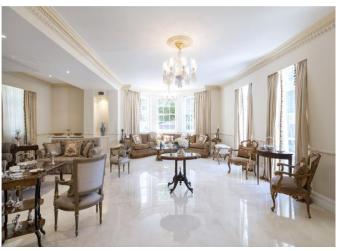

# **About this property**

With over 7,500 sq ft of interior space, this double fronted ambassadorial residence, with an expansive in and out carriage driveway, is one of the widest freehold plots on Avenue Road with exceptional room sizes throughout and ample parking.

This grand freehold property has not been the subject of a basement conversion, meaning that all of the lateral space which this house has to offer, can be found mainly on the ground and first floors, with secondary children's or staff accommodation on the second floor, and a gym at the rear of the property.