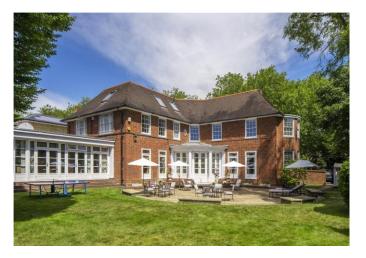

Low built lateral detached house on favored East side of St John's Wood

Detached family home situated on a premier road in St John's Wood • Lateral accommodation • South facing garden • Freehold

# **About this property**

With over 7,500 sq ft of interior space, this double fronted ambassadorial residence, with an expansive in and out carriage driveway, is one of the widest freehold plots on Avenue Road with exceptional room sizes throughout and ample parking.