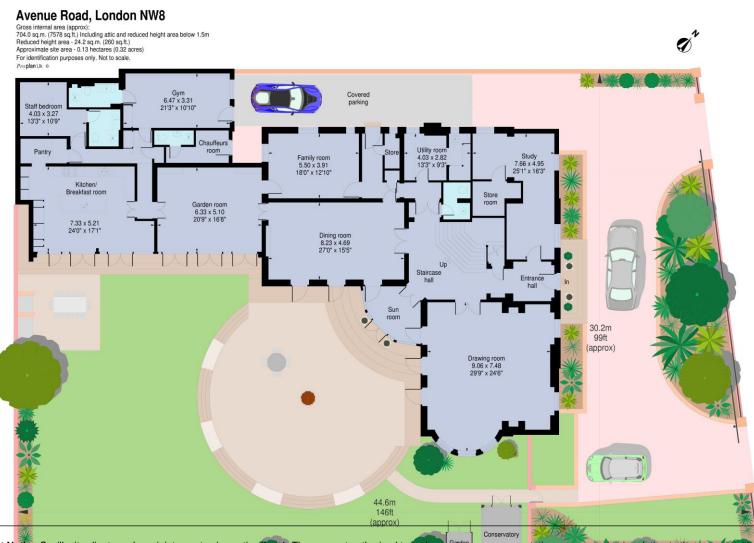

### Avenue Road, London NW8

For identification purposes only. Not to scale.

4.13 x 2.75

13'6" x 9'0"

Second

floor

Dn

Important Notice Savills, its clients and any joint agents give notice that 1: They are not authorised to make or give any representations or warranties in relation to the property either here or elsewhere, either on their own behalf or on behalf of their client or otherwise. They assume no responsibility for any statement that may be made in these particulars. These particulars do not form part of any offer or contract and must not be relied upon as statements or representations of fact. 2: Any areas, measurements or distances are approximate. The text, photographs and plans are for guidance only and are not necessarily comprehensive. It should not be assumed that the property has all necessary planning, building regulation or other consents and Savills have not tested any services, equipment or facilities. Purchasers must satisfy themselves by inspection or otherwise. 20201016CLCK