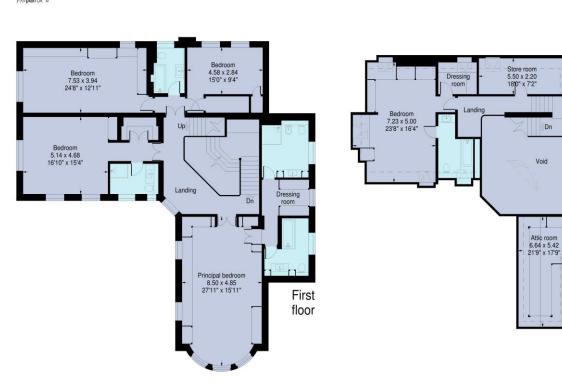

### Avenue Road, London NW8

For identification purposes only. Not to scale.

4.13 x 2.75

13'6" x 9'0"

Second

floor

Dn

Important Notice Savills, its clients and any joint agents give notice that 1: They are not authorised to make or give any representations or warranties in relation to the property either here or elsewhere, either on their own behalf or on behalf of their client or otherwise. They assume no responsibility for any statement that may be made in these particulars. These particulars do not form part of any offer or contract and must not be relied upon as statements or representations of fact. 2: Any areas, measurements or distances are approximate. The text, photographs and plans are for guidance only and are not necessarily comprehensive. It should not be assumed that the property has all necessary planning, building regulation or other consents and Savills have not tested any services, equipment or facilities. Purchasers must satisfy themselves by inspection or otherwise. 20201016CLCK