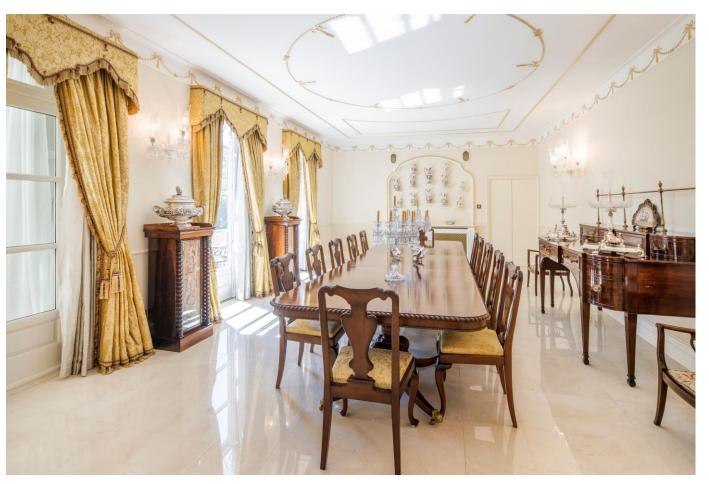

# **About this property**

With over 7,500 sq ft of interior space, this double fronted ambassadorial residence, with an expansive in and out carriage driveway, is one of the widest freehold plots on Avenue Road with exceptional room sizes throughout and ample parking.

This grand freehold property has not been the subject of a basement conversion, meaning that all of the lateral space which this house has to offer, can be found mainly on the ground and first floors, with secondary children's or staff accommodation on the second floor, and a gym at the rear of the property.