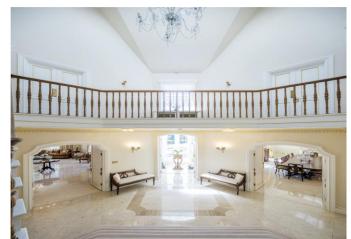

# **About this property**

With over 7,500 sq ft of interior space, this double fronted ambassadorial residence, with an expansive in and out carriage driveway, is one of the widest freehold plots on Avenue Road with exceptional room sizes throughout and ample parking.

This grand freehold property has not been the subject of a basement conversion, meaning that all of the lateral space which this house has to offer, can be found mainly on the ground and first floors, with secondary children's or staff accommodation on the second floor, and a gym at the rear of the property.