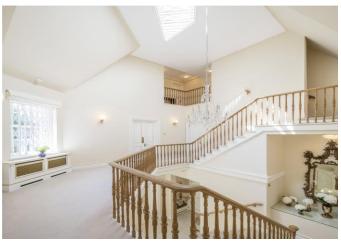

# **About this property**

With over 7,500 sq ft of interior space, this double fronted ambassadorial residence, with an expansive in and out carriage driveway, is one of the widest freehold plots on Avenue Road with exceptional room sizes throughout and ample parking.

This grand freehold property has not been the subject of a basement conversion, meaning that all of the lateral space which this house has to offer, can be found mainly on the ground and first floors, with secondary children's or staff accommodation on the second floor, and a gym at the rear of the property.