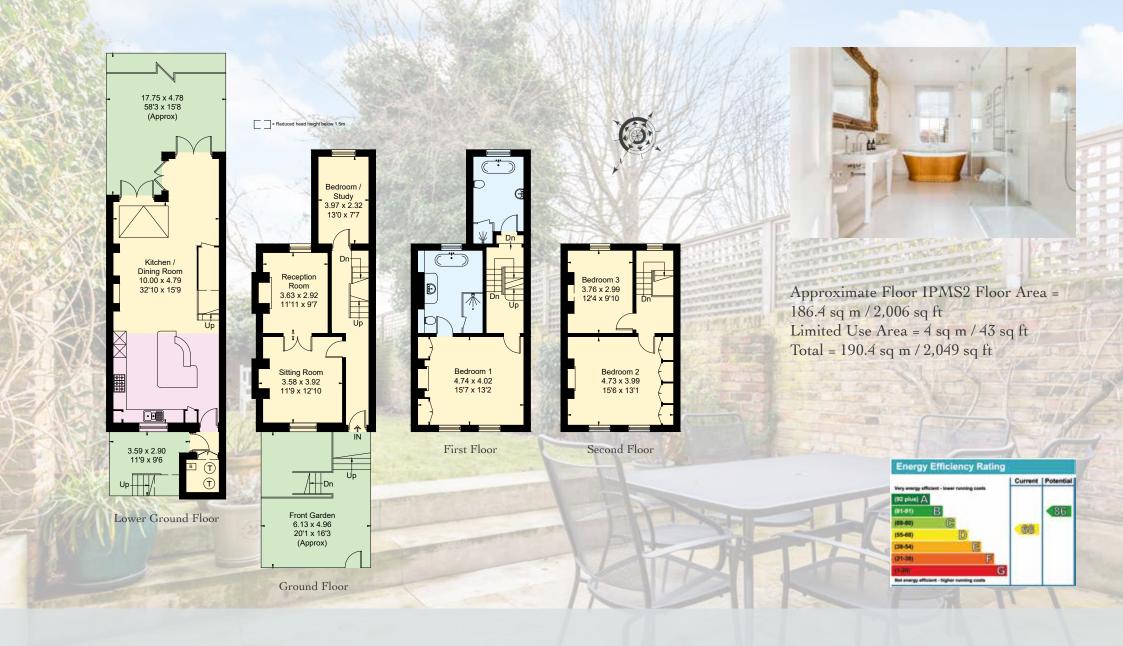

## ACCOMMODATION

Double Reception Room | Kitchen Dining Room Four Bedrooms | Two Bathrooms Front and Rear Garden | Utility Room 190 sq m (2,049 sq ft)

Viewing: Strictly by appointment with Savills.

Important notice