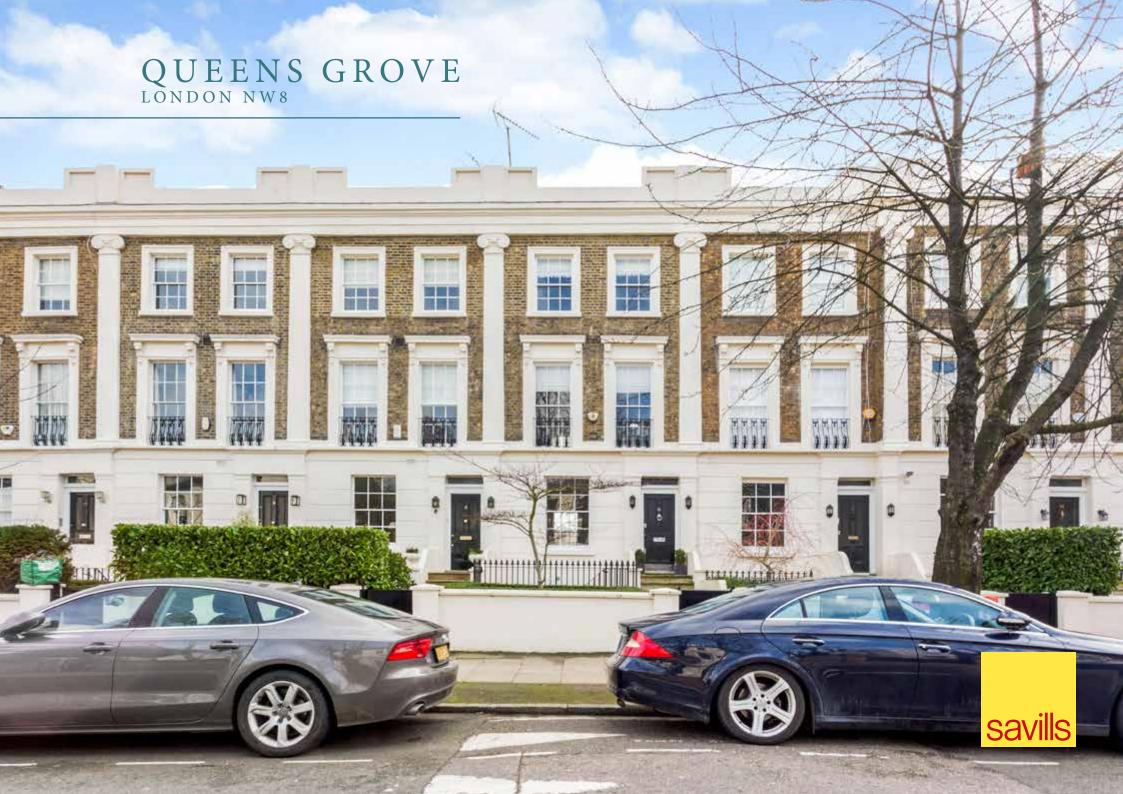

## An opportunity to acquire a beautifully presented Grade II listed house situated on the east side of St John's Wood.

This elegant family home has been finished to a contemporary yet classical standard throughout and features an outstanding kitchen/dining room which leads directly out onto a an attractive garden. The house further comprises of a master bedroom suite, an excellent sized second bedroom with generous built in wardrobes, a third bedroom, a family bathroom, a study / bedroom and a double reception room. Additional benefits include a store cupboard and a front garden.

Queens Grove runs east to west, between Avenue Road and Ordnance Hill, and is ideally located for the amenities of St John's Wood High Street and the Underground Station (Jubilee Line), which are within 600 metres and 500 metres respectively.