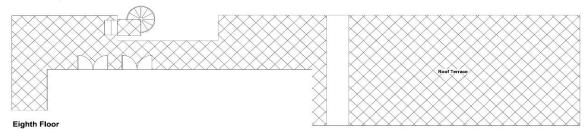

# Cavendish House, Wellington Road, NW8 Gross internal area (approx.) 242 Sq m (2606 Sq ft) Including Under 1.5m

Terrace area (approx.) 135 Sq m (1458 Sq ft) For identification only, Not to Scale

Not to scale, for guidance only and must not be relied upon as a statement of fact. All measurements and areas are approximate only (and have been prepared in accordance with the current edition of the RICS Code of Measuring Practice).