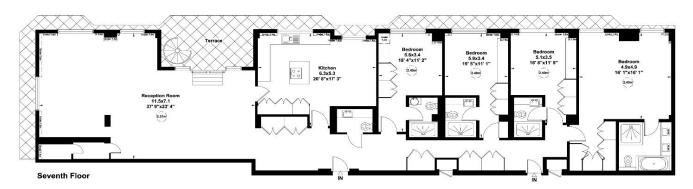

# Cavendish House, Wellington Road, NW8 Gross internal area (approx.) 242 Sq m (2606 Sq ft) Including Under 1.5m

Terrace area (approx.) 135 Sq m (1458 Sq ft) For identification only, Not to Scale

Not to scale, for guidance only and must not be relied upon as a statement of fact. All measurements and areas are approximate only (and have been prepared in accordance with the current edition of the RICS Code of Measuring Practice).