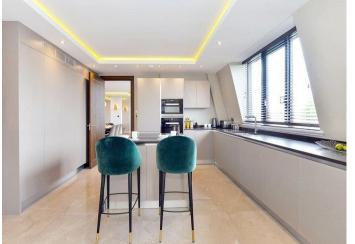

### **Description**

A four bedroom penthouse apartment in this purpose built block. Internally the apartment has a vast open plan living/dining room area leading onto a balcony/terrace, kitchen/breakfast room which leads into a private dining room. There is also a large terrace which spans the footprint of the apartment which can be accessed from the balcony in the apartment. The property offers extensive views across Lord's Cricket Ground's. Further benefits include porterage and secure garage.