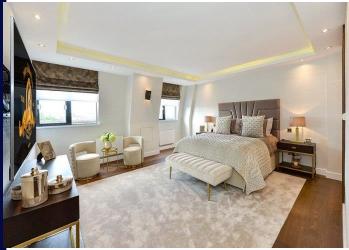

### **Description**

A four bedroom penthouse apartment in this purpose built block. Internally the apartment has a vast open plan living/dining room area leading onto a balcony/terrace, kitchen/breakfast room which leads into a private dining room. There is also a large terrace which spans the footprint of the apartment which can be accessed from the balcony in the apartment. The property offers extensive views across Lord's Cricket Ground's. Further benefits include porterage and secure garage.