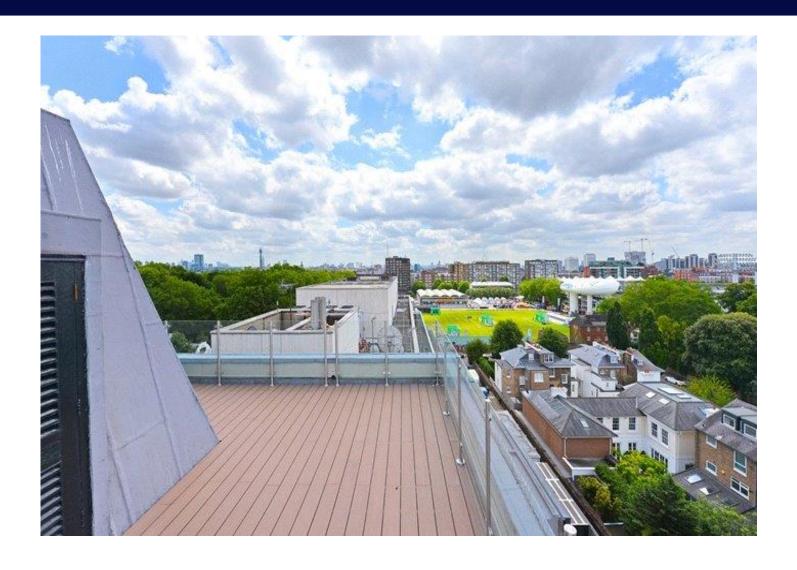

A RARE OPPORTUNITY TO PURCHASE A FOUR BEDROOM PENTHOUSE IN THIS PURPOSE BUILT BLOCK WITH PORTERAGE PARKING AND FAR REACHING WESTERLY VIEWS

Garage • Porter • Share of Freehold • Interior Designed • Newly refurbished • Terrace • Westerly facing views across Lord's Cricket Ground's

### **Description**

A four bedroom penthouse apartment in this purpose built block. Internally the apartment has a vast open plan living/dining room area leading onto a balcony/terrace, kitchen/breakfast room which leads into a private dining room. There is also a large terrace which spans the footprint of the apartment which can be accessed from the balcony in the apartment. The property offers extensive views across Lord's Cricket Ground's. Further benefits include porterage and secure garage.