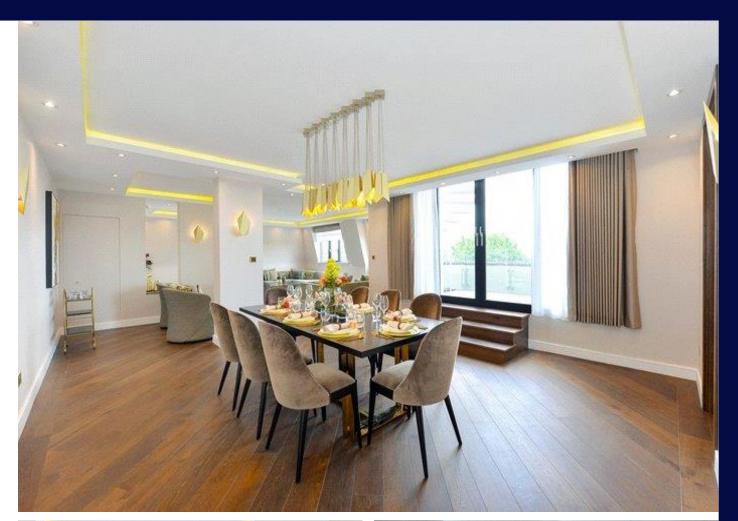

### **Description**

A four bedroom penthouse apartment in this purpose built block. Internally the apartment has a vast open plan living/dining room area leading onto a balcony/terrace, kitchen/breakfast room which leads into a private dining room. There is also a large terrace which spans the footprint of the apartment which can be accessed from the balcony in the apartment. The property offers extensive views across Lord's Cricket Ground's. Further benefits include porterage and secure garage.