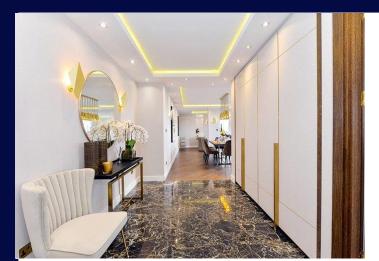

### **Description**

A four bedroom penthouse apartment in this purpose built block. Internally the apartment has a vast open plan living/dining room area leading onto a balcony/terrace, kitchen/breakfast room which leads into a private dining room. There is also a large terrace which spans the footprint of the apartment which can be accessed from the balcony in the apartment. The property offers extensive views across Lord's Cricket Ground's. Further benefits include porterage and secure garage.