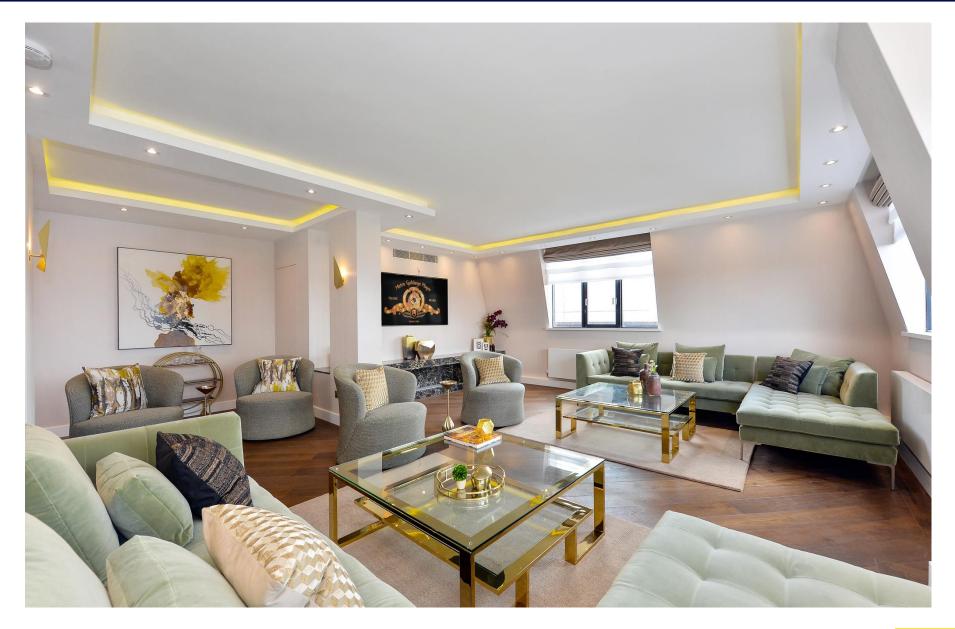

### **Description**

A four bedroom penthouse apartment in this purpose built block. Internally the apartment has a vast open plan living/dining room area leading onto a balcony/terrace, kitchen/breakfast room which leads into a private dining room. There is also a large terrace which spans the footprint of the apartment which can be accessed from the balcony in the apartment. The property offers extensive views across Lord's Cricket Ground's. Further benefits include porterage and secure garage.