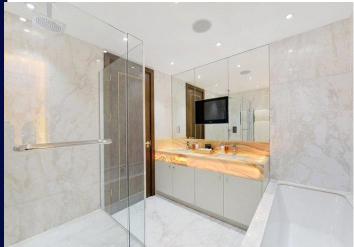

### **Description**

A four bedroom penthouse apartment in this purpose built block. Internally the apartment has a vast open plan living/dining room area leading onto a balcony/terrace, kitchen/breakfast room which leads into a private dining room. There is also a large terrace which spans the footprint of the apartment which can be accessed from the balcony in the apartment. The property offers extensive views across Lord's Cricket Ground's. Further benefits include porterage and secure garage.