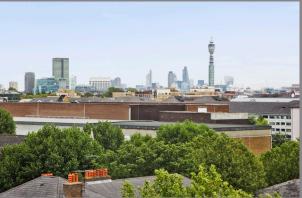

# A STRIKING PENTHOUSE WITH PANORAMIC VIEWS OF THE LONDON SKYLINE.

A spectacular penthouse apartment, which offers 360° views from a generous, 2,500 sq ft wrap around terrace. Templar Court is situated on the West side of St John's Wood on St John's Wood Road and is a prominent building with 24-hour porterage. The penthouse comprises an entrance hall, kitchen, reception room, TV room/study, master bedroom with en suite dressing room and bathroom, second bedroom with en suite bathroom, a third bedroom, family bathroom and laundry facilities. The property further benefits from 2 parking spaces, direct and secure lift access and terraces with built-in dining BBQ and panoramic views across London's skyline.

#### LOCATION

Templar Court is a contemporary block, conveniently located within walking distance of both Lords Cricket Ground and Regent's Park, 0.7 of a mile from St John's Wood underground station (Jubilee line) and 0.6 miles from all the shops and amenities of St John's Wood High Street.