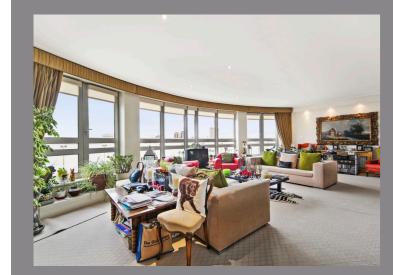

# A STRIKING PENTHOUSE WITH PANORAMIC VIEWS OF THE LONDON SKYLINE.

A spectacular penthouse apartment, which offers 360° views from a generous, 2,500 sq ft wrap around terrace. Templar Court is situated on the West side of St John's Wood on St John's Wood Road and is a prominent building with 24-hour porterage. The penthouse comprises an entrance hall, kitchen, reception room, TV room/study, master bedroom with en suite dressing room and bathroom, second bedroom with en suite bathroom, a third bedroom, family bathroom and laundry facilities. The property further benefits from 2 parking spaces, direct and secure lift access and terraces with built-in dining BBQ and panoramic views across London's skyline.

### ACCOMMODATION

Reception room

 $\mid \mathsf{TV} \; \mathsf{room}$ 

Kitchen

| Master bedroom suite

2 further bedrooms (1 en suite)

| Family bathroom

Utility room