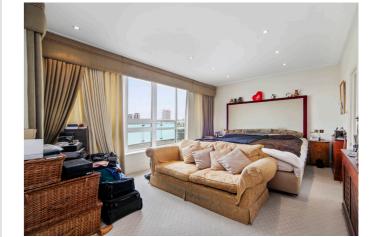

# A STRIKING PENTHOUSE WITH PANORAMIC VIEWS OF THE LONDON SKYLINE.

A spectacular penthouse apartment, which offers 360° views from a generous, 2,500 sq ft wrap around terrace. Templar Court is situated on the West side of St John's Wood on St John's Wood Road and is a prominent building with 24-hour porterage. The penthouse comprises an entrance hall, kitchen, reception room, TV room/study, master bedroom with en suite dressing room and bathroom, second bedroom with en suite bathroom, a third bedroom, family bathroom and laundry facilities. The property further benefits from 2 parking spaces, direct and secure lift access and terraces with built-in dining BBQ and panoramic views across London's skyline.

### ACCOMMODATION

Reception room

 $\mid \mathsf{TV} \; \mathsf{room}$ 

Kitchen

| Master bedroom suite

2 further bedrooms (1 en suite)

| Family bathroom

Utility room