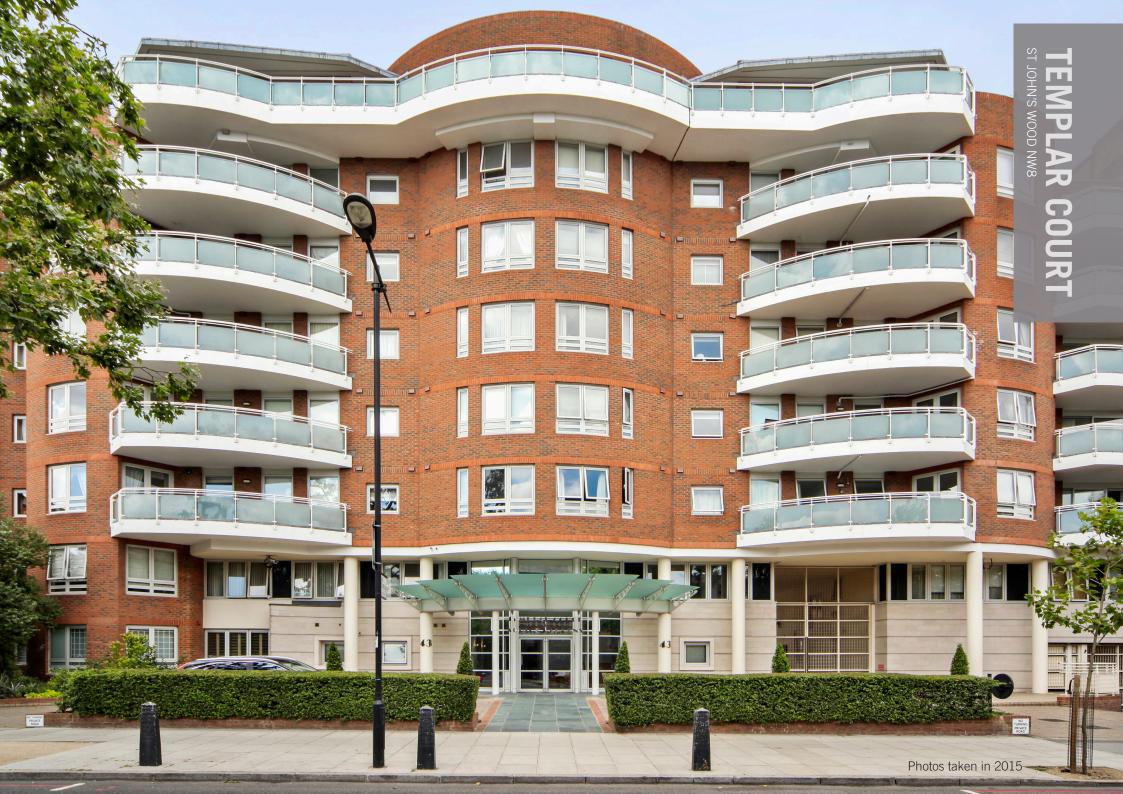

# A STRIKING PENTHOUSE WITH PANORAMIC VIEWS OF THE LONDON SKYLINE.

A spectacular penthouse apartment, which offers 360° views from a generous, 2,500 sq ft wrap around terrace. Templar Court is situated on the West side of St John's Wood on St John's Wood Road and is a prominent building with 24-hour porterage. The penthouse comprises an entrance hall, kitchen, reception room, TV room/study, master bedroom with en suite dressing room and bathroom, second bedroom with en suite bathroom, a third bedroom, family bathroom and laundry facilities. The property further benefits from 2 parking spaces, direct and secure lift access and terraces with built-in dining BBQ and panoramic views across London's skyline.

## **TEMPLAR COURT**

ST JOHN'S WOOD NW8

Photos taken in 2015

#### LOCATION

Templar Court is a contemporary block, conveniently located within walking distance of both Lords Cricket Ground and Regent's Park, 0.7 of a mile from St John's Wood underground station (Jubilee line) and 0.6 miles from all the shops and amenities of St John's Wood High Street.