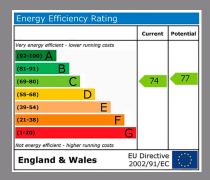

2 lifts providing private access

Wrap around terrace

264 sq m (2,843 sq ft)

| EPC=C