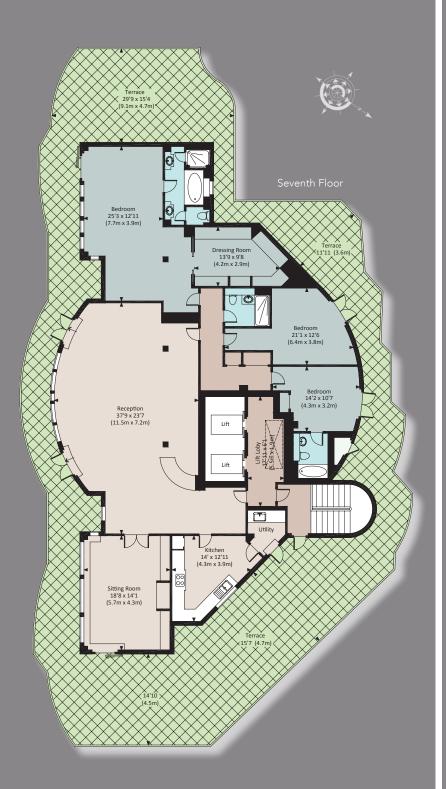

# A STRIKING PENTHOUSE WITH PANORAMIC VIEWS OF THE LONDON SKYLINE.

A spectacular penthouse apartment, which offers 360° views from a generous, 2,500 sq ft wrap around terrace. Templar Court is situated on the West side of St John's Wood on St John's Wood Road and is a prominent building with 24-hour porterage. The penthouse comprises an entrance hall, kitchen, reception room, TV room/study, master bedroom with en suite dressing room and bathroom, second bedroom with en suite bathroom, a third bedroom, family bathroom and laundry facilities. The property further benefits from 2 parking spaces, direct and secure lift access and terraces with built-in dining BBQ and panoramic views across London's skyline.

### ACCOMMODATION

Reception room

 $\mid \mathsf{TV} \; \mathsf{room}$ 

Kitchen

| Master bedroom suite

2 further bedrooms (1 en suite)

| Family bathroom

Utility room

2 lifts providing private access

Wrap around terrace

264 sq m (2,843 sq ft)

| EPC=C

#### TEDI

Price £4,750,000
Tenure Leasehold

APPROX. GROSS INTERNAL AREA 2,843 SQ FT - 264.1 SQ M APPROX. GROSS EXTERNAL AREA 2,500 SQ FT - 232.3 SQ M

Important notice
Savills, Arlington Residential and their clients give notice that: 1: They are not authorised to make or give any representations or warranties in relation to the property either here or elsewhere, either on their own behalf or on behalf of their client or otherwise. They assume no responsibility for any statement that may be made in these particulars. These particulars do not form part of any offer or contract and must not be relied upon as statements or representations of fact. 2: Any areas, measurements or distances are approximate. The text, photographs and plans are for guidance only and are not necessarily comprehensive. It should not be assumed that the property has all necessary planning, building regulation or other consents and neither Savills nor Arlington Residential have tested any services, equipment or facilities. Purchasers must satisfy themselves by inspection or otherwise. 15/09/15 CB 329080