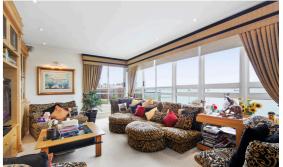

# A STRIKING PENTHOUSE WITH PANORAMIC VIEWS OF THE LONDON SKYLINE.

A spectacular penthouse apartment, which offers 360° views from a generous, 2,500 sq ft wrap around terrace. Templar Court is situated on the West side of St John's Wood on St John's Wood Road and is a prominent building with 24-hour porterage. The penthouse comprises an entrance hall, kitchen, reception room, TV room/study, master bedroom with en suite dressing room and bathroom, second bedroom with en suite bathroom, a third bedroom, family bathroom and laundry facilities. The property further benefits from 2 parking spaces, direct and secure lift access and terraces with built-in dining BBQ and panoramic views across London's skyline.

### ACCOMMODATION

Reception room

 $\mid \mathsf{TV} \; \mathsf{room}$ 

Kitchen

| Master bedroom suite

2 further bedrooms (1 en suite)

| Family bathroom

Utility room