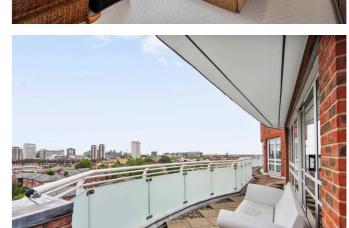

# A STRIKING PENTHOUSE WITH PANORAMIC VIEWS OF THE LONDON SKYLINE.

A spectacular penthouse apartment, which offers 360° views from a generous, 2,500 sq ft wrap around terrace. Templar Court is situated on the West side of St John's Wood on St John's Wood Road and is a prominent building with 24-hour porterage. The penthouse comprises an entrance hall, kitchen, reception room, TV room/study, master bedroom with en suite dressing room and bathroom, second bedroom with en suite bathroom, a third bedroom, family bathroom and laundry facilities. The property further benefits from 2 parking spaces, direct and secure lift access and terraces with built-in dining BBQ and panoramic views across London's skyline.

2 lifts providing private access

Wrap around terrace

264 sq m (2,843 sq ft)

| EPC=C