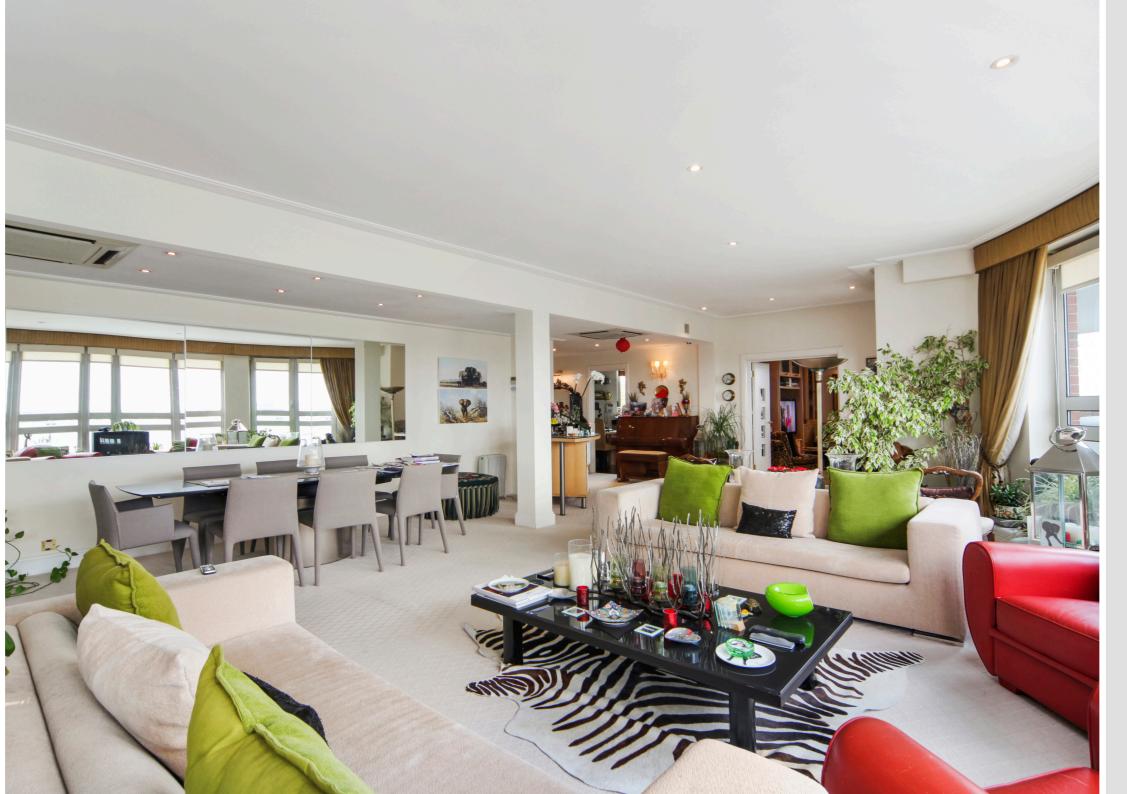

# A STRIKING PENTHOUSE WITH PANORAMIC VIEWS OF THE LONDON SKYLINE.

A spectacular penthouse apartment, which offers 360° views from a generous, 2,500 sq ft wrap around terrace. Templar Court is situated on the West side of St John's Wood on St John's Wood Road and is a prominent building with 24-hour porterage. The penthouse comprises an entrance hall, kitchen, reception room, TV room/study, master bedroom with en suite dressing room and bathroom, second bedroom with en suite bathroom, a third bedroom, family bathroom and laundry facilities. The property further benefits from 2 parking spaces, direct and secure lift access and terraces with built-in dining BBQ and panoramic views across London's skyline.

### ACCOMMODATION

Reception room

 $\mid \mathsf{TV} \; \mathsf{room}$ 

Kitchen

| Master bedroom suite

2 further bedrooms (1 en suite)

| Family bathroom

Utility room