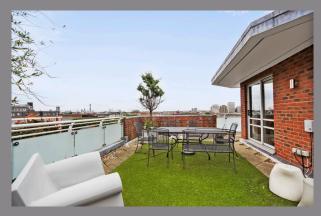

# A STRIKING PENTHOUSE WITH PANORAMIC VIEWS OF THE LONDON SKYLINE.

A spectacular penthouse apartment, which offers 360° views from a generous, 2,500 sq ft wrap around terrace. Templar Court is situated on the West side of St John's Wood on St John's Wood Road and is a prominent building with 24-hour porterage. The penthouse comprises an entrance hall, kitchen, reception room, TV room/study, master bedroom with en suite dressing room and bathroom, second bedroom with en suite bathroom, a third bedroom, family bathroom and laundry facilities. The property further benefits from 2 parking spaces, direct and secure lift access and terraces with built-in dining BBQ and panoramic views across London's skyline.

2 lifts providing private access

Wrap around terrace

264 sq m (2,843 sq ft)

| EPC=C