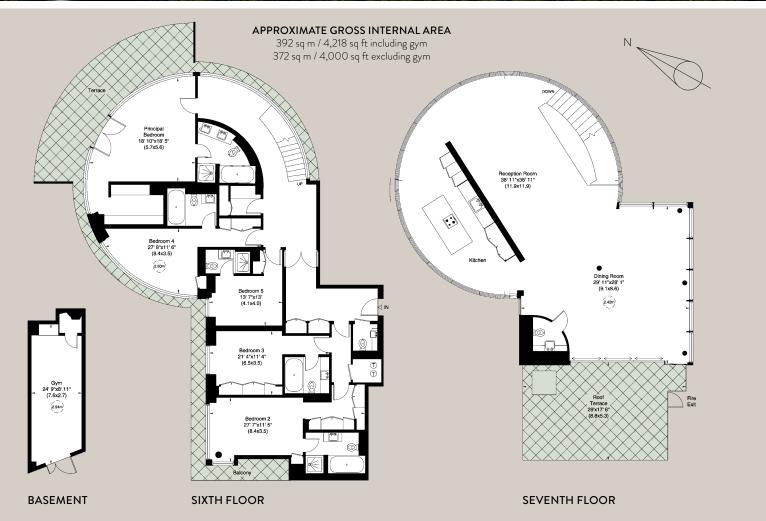

## THE ATRIUM

PARK ROAD LONDON NW8

An opportunity to acquire a glorious five bedroom duplex penthouse apartment (392 sq m / 4,218 sq ft) set on the 6th and 7th floors of this landmark purpose built block. The penthouse features a spectacular principal bedroom looking majestically over Regent's Park and the canal towards Primrose Hill, with a decked patio and large sheltered roof garden. The interiors are designed and finished to the highest possible specification including smart technology home control systems, comfort cooling and underfloor heating, luxurious bathrooms and a state of the art kitchen. The apartment also benefits from a private equipped basement gymnasium (for exclusive use of the penthouse).

### **ACCOMMODATION**

Principal Bedroom with Dressing Room, En-Suite Bathroom and Private Terrace, Bedroom 2 with Dressing Room and En-Suite Bathroom, 3 Further Bedrooms, 2 with En-Suite Bathrooms and 1 with En-Suite Shower Room, Fully Fitted Bulthaup Kitchen with Gaggenau Appliances, Reception Room incorporating Dining Area, Guest Cloakroom, Utility Room, Kitchenette.

The apartment has two underground parking spaces and a storeroom

COUNCIL TAX: WESTMINSTER (BAND H)

LEASEHOLD

PRICE ON APPLICATION

Savills St John's Wood
15 St John's Wood High Street
London NW8 7NG
020 3043 3600
Savills.co.uk