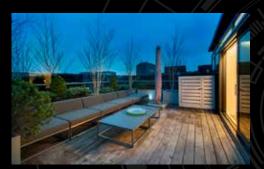

## THE ATRIUM

PARK ROAD LONDON NW8

An opportunity to acquire a glorious five bedroom duplex penthouse apartment (392 sq m / 4,218 sq ft) set on the 6th and 7th floors of this landmark purpose built block. The penthouse features a spectacular principal bedroom looking majestically over Regent's Park and the canal towards Primrose Hill, with a decked patio and large sheltered roof garden. The interiors are designed and finished to the highest possible specification including smart technology home control systems, comfort cooling and underfloor heating, luxurious bathrooms and a state of the art kitchen. The apartment also benefits from a private equipped basement gymnasium (for exclusive use of the penthouse).

### **AMENITIES**

Savant Integrated Home Management Control System, (controlled by iPad, iPhone or iPod) with Remote Control Audio Visual Systems, Heating and Cooling Systems and Curtains/Blinds, Thermostatically Controlled Underfloor Heating and Comfort Cooling, Hardwood Decked Balcony, Decked Patio and Large Sheltered Roof Terrace, 2 Underground Parking Spaces, Storeroom, Harrods Estates run 24 Hour Concierge Service with Valet Parking, Private Equipped Basement Gymnasium (For exclusive use of The Penthouse).