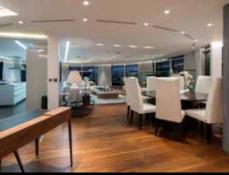

## THE ATRIUM

PARK ROAD LONDON NW8

An opportunity to acquire a glorious five bedroom duplex penthouse apartment (392 sq m / 4,218 sq ft) set on the 6th and 7th floors of this landmark purpose built block. The penthouse features a spectacular principal bedroom looking majestically over Regent's Park and the canal towards Primrose Hill, with a decked patio and large sheltered roof garden. The interiors are designed and finished to the highest possible specification including smart technology home control systems, comfort cooling and underfloor heating, luxurious bathrooms and a state of the art kitchen. The apartment also benefits from a private equipped basement gymnasium (for exclusive use of the penthouse).

### **ACCOMMODATION**

Principal Bedroom with Dressing Room, En-Suite Bathroom and Private Terrace, Bedroom 2 with Dressing Room and En-Suite Bathroom, 3 Further Bedrooms, 2 with En-Suite Bathrooms and 1 with En-Suite Shower Room, Fully Fitted Bulthaup Kitchen with Gaggenau Appliances, Reception Room incorporating Dining Area, Guest Cloakroom, Utility Room, Kitchenette.