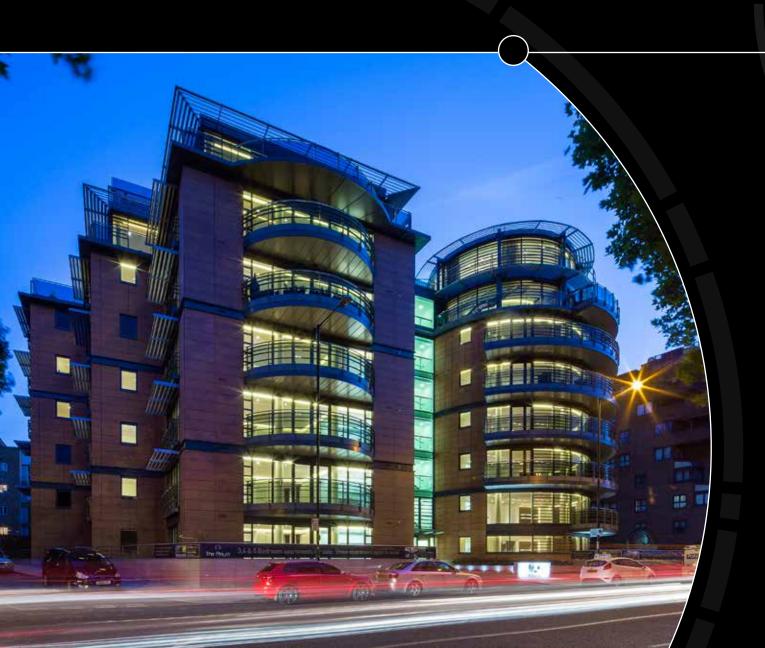

## THE ATRIUM

PARK ROAD LONDON NW8

An opportunity to acquire a glorious five bedroom duplex penthouse apartment (392 sq m / 4,218 sq ft) set on the 6th and 7th floors of this landmark purpose built block. The penthouse features a spectacular principal bedroom looking majestically over Regent's Park and the canal towards Primrose Hill, with a decked patio and large sheltered roof garden. The interiors are designed and finished to the highest possible specification including smart technology home control systems, comfort cooling and underfloor heating, luxurious bathrooms and a state of the art kitchen. The apartment also benefits from a private equipped basement gymnasium (for exclusive use of the penthouse).

The Atrium is one of the finest new build blocks in St John's Wood and benefits from a 24 hour Harrods Estates run concierge service and lift access to all apartments. Superbly located in Zone 1 on Park Road overlooking Regent's Park, The Atrium is close to the beating heart of the city, whilst at the same time enjoying the tranquillity and exclusivity of an elegant residential area. Both St John's Wood and Baker Street Underground Stations (Jubilee, Circle, Hammersmith & City, Metropolitan and Bakerloo Lines) are within close proximity. The apartment has the added benefit of two underground parking spaces and a storeroom.