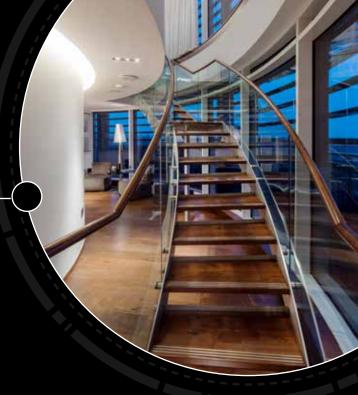

## THE ATRIUM

PARK ROAD LONDON NW8

An opportunity to acquire a glorious five bedroom duplex penthouse apartment (392 sq m / 4,218 sq ft) set on the 6th and 7th floors of this landmark purpose built block. The penthouse features a spectacular principal bedroom looking majestically over Regent's Park and the canal towards Primrose Hill, with a decked patio and large sheltered roof garden. The interiors are designed and finished to the highest possible specification including smart technology home control systems, comfort cooling and underfloor heating, luxurious bathrooms and a state of the art kitchen. The apartment also benefits from a private equipped basement gymnasium (for exclusive use of the penthouse).

### **ACCOMMODATION**

Principal Bedroom with Dressing Room, En-Suite Bathroom and Private Terrace, Bedroom 2 with Dressing Room and En-Suite Bathroom, 3 Further Bedrooms, 2 with En-Suite Bathrooms and 1 with En-Suite Shower Room, Fully Fitted Bulthaup Kitchen with Gaggenau Appliances, Reception Room incorporating Dining Area, Guest Cloakroom, Utility Room, Kitchenette.