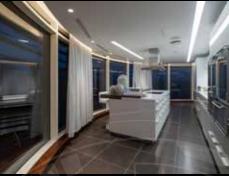

## THE ATRIUM

PARK ROAD LONDON NW8

An opportunity to acquire a glorious five bedroom duplex penthouse apartment (392 sq m / 4,218 sq ft) set on the 6th and 7th floors of this landmark purpose built block. The penthouse features a spectacular principal bedroom looking majestically over Regent's Park and the canal towards Primrose Hill, with a decked patio and large sheltered roof garden. The interiors are designed and finished to the highest possible specification including smart technology home control systems, comfort cooling and underfloor heating, luxurious bathrooms and a state of the art kitchen. The apartment also benefits from a private equipped basement gymnasium (for exclusive use of the penthouse).

### **ACCOMMODATION**

Principal Bedroom with Dressing Room, En-Suite Bathroom and Private Terrace, Bedroom 2 with Dressing Room and En-Suite Bathroom, 3 Further Bedrooms, 2 with En-Suite Bathrooms and 1 with En-Suite Shower Room, Fully Fitted Bulthaup Kitchen with Gaggenau Appliances, Reception Room incorporating Dining Area, Guest Cloakroom, Utility Room, Kitchenette.