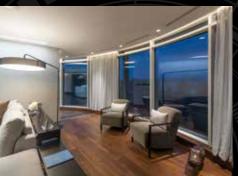

## THE ATRIUM

PARK ROAD LONDON NW8

An opportunity to acquire a glorious five bedroom duplex penthouse apartment (392 sq m / 4,218 sq ft) set on the 6th and 7th floors of this landmark purpose built block. The penthouse features a spectacular principal bedroom looking majestically over Regent's Park and the canal towards Primrose Hill, with a decked patio and large sheltered roof garden. The interiors are designed and finished to the highest possible specification including smart technology home control systems, comfort cooling and underfloor heating, luxurious bathrooms and a state of the art kitchen. The apartment also benefits from a private equipped basement gymnasium (for exclusive use of the penthouse).

### **ACCOMMODATION**

Principal Bedroom with Dressing Room, En-Suite Bathroom and Private Terrace, Bedroom 2 with Dressing Room and En-Suite Bathroom, 3 Further Bedrooms, 2 with En-Suite Bathrooms and 1 with En-Suite Shower Room, Fully Fitted Bulthaup Kitchen with Gaggenau Appliances, Reception Room incorporating Dining Area, Guest Cloakroom, Utility Room, Kitchenette.