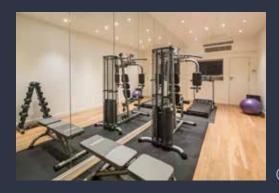

## THE ATRIUM

PARK ROAD LONDON NW8

An opportunity to acquire a glorious five bedroom duplex penthouse apartment (392 sq m / 4,218 sq ft) set on the 6th and 7th floors of this landmark purpose built block. The penthouse features a spectacular principal bedroom looking majestically over Regent's Park and the canal towards Primrose Hill, with a decked patio and large sheltered roof garden. The interiors are designed and finished to the highest possible specification including smart technology home control systems, comfort cooling and underfloor heating, luxurious bathrooms and a state of the art kitchen. The apartment also benefits from a private equipped basement gymnasium (for exclusive use of the penthouse).

### **AMENITIES**

Savant Integrated Home Management Control System, (controlled by iPad, iPhone or iPod) with Remote Control Audio Visual Systems, Heating and Cooling Systems and Curtains/Blinds, Thermostatically Controlled Underfloor Heating and Comfort Cooling, Hardwood Decked Balcony, Decked Patio and Large Sheltered Roof Terrace, 2 Underground Parking Spaces, Storeroom, Harrods Estates run 24 Hour Concierge Service with Valet Parking, Private Equipped Basement Gymnasium (For exclusive use of The Penthouse).