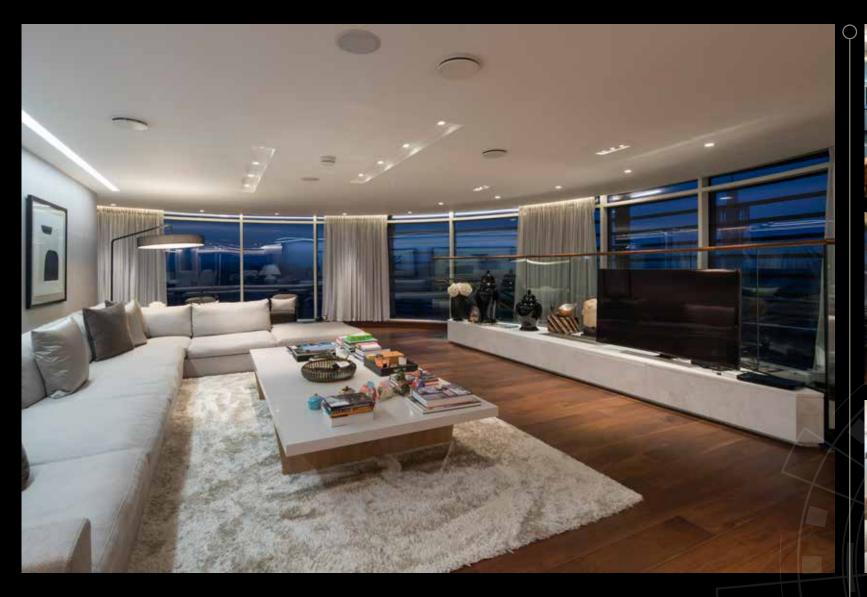

## THE ATRIUM

PARK ROAD LONDON NW8

An opportunity to acquire a glorious five bedroom duplex penthouse apartment (392 sq m / 4,218 sq ft) set on the 6th and 7th floors of this landmark purpose built block. The penthouse features a spectacular principal bedroom looking majestically over Regent's Park and the canal towards Primrose Hill, with a decked patio and large sheltered roof garden. The interiors are designed and finished to the highest possible specification including smart technology home control systems, comfort cooling and underfloor heating, luxurious bathrooms and a state of the art kitchen. The apartment also benefits from a private equipped basement gymnasium (for exclusive use of the penthouse).

### **ACCOMMODATION**

Principal Bedroom with Dressing Room, En-Suite Bathroom and Private Terrace, Bedroom 2 with Dressing Room and En-Suite Bathroom, 3 Further Bedrooms, 2 with En-Suite Bathrooms and 1 with En-Suite Shower Room, Fully Fitted Bulthaup Kitchen with Gaggenau Appliances, Reception Room incorporating Dining Area, Guest Cloakroom, Utility Room, Kitchenette.