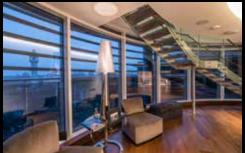

## THE ATRIUM

PARK ROAD LONDON NW8

An opportunity to acquire a glorious five bedroom duplex penthouse apartment (392 sq m / 4,218 sq ft) set on the 6th and 7th floors of this landmark purpose built block. The penthouse features a spectacular principal bedroom looking majestically over Regent's Park and the canal towards Primrose Hill, with a decked patio and large sheltered roof garden. The interiors are designed and finished to the highest possible specification including smart technology home control systems, comfort cooling and underfloor heating, luxurious bathrooms and a state of the art kitchen. The apartment also benefits from a private equipped basement gymnasium (for exclusive use of the penthouse).

The Atrium is one of the finest new build blocks in St John's Wood and benefits from a 24 hour Harrods Estates run concierge service and lift access to all apartments. Superbly located in Zone 1 on Park Road overlooking Regent's Park, The Atrium is close to the beating heart of the city, whilst at the same time enjoying the tranquillity and exclusivity of an elegant residential area. Both St John's Wood and Baker Street Underground Stations (Jubilee, Circle, Hammersmith & City, Metropolitan and Bakerloo Lines) are within close proximity. The apartment has the added benefit of two underground parking spaces and a storeroom.