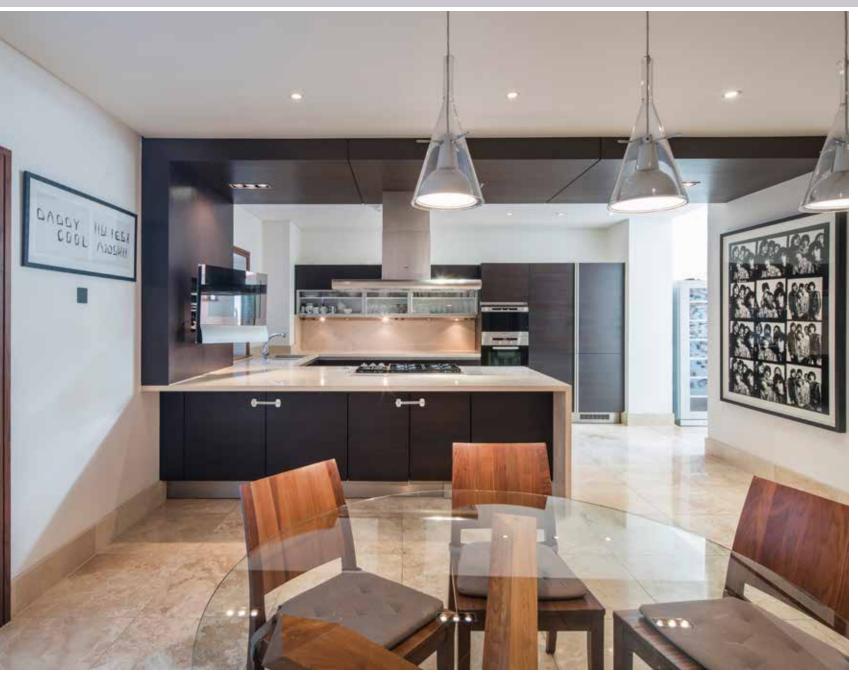

## COLLECTION PLACE

ST JOHN'S WOOD NW8

A STUNNING CONTEMPORARY HOME OF CIRCA 3,348 SQ FT/ 311 SQ M OFFERED IN GOOD DECORATIVE CONDITION AND BENEFITING FROM A LARGE INTEGRAL GARAGE AND 24 HOUR CONCIERGE SECURITY.

## ACCOMMODATION

3-4 bedrooms | 2 bathrooms | 1 shower room | Reception room Kitchen/breakfast room | Family room/bedroom 4 | Utility room Large integral garage | Roof terrace and front courtyard