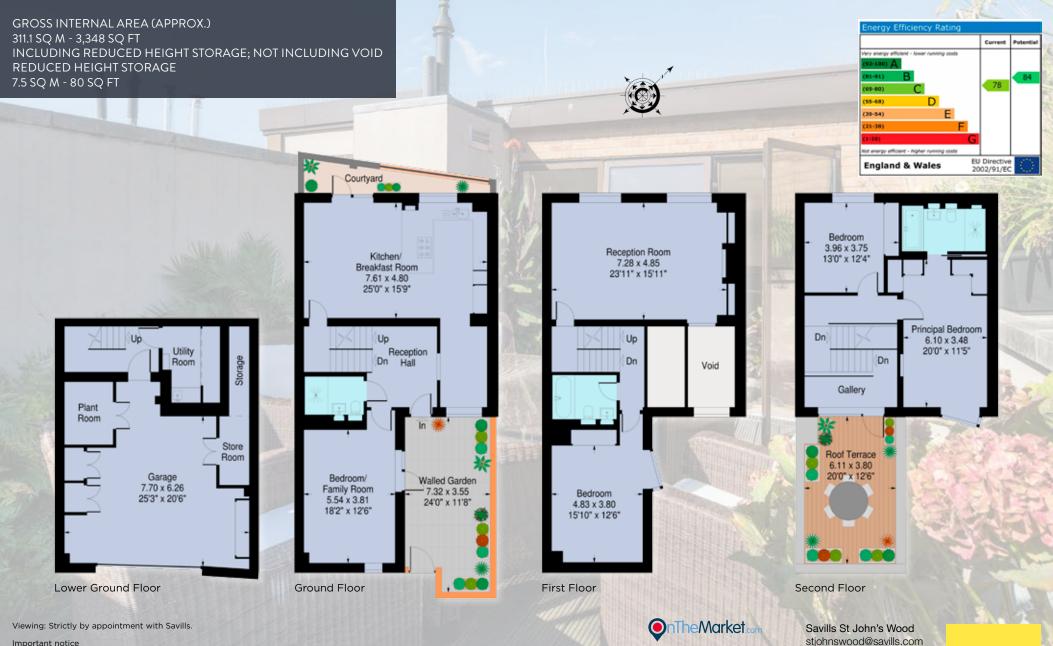

## COLLECTION PLACE

ST JOHN'S WOOD NW8

A STUNNING CONTEMPORARY HOME OF CIRCA 3,348 SQ FT/ 311 SQ M OFFERED IN GOOD DECORATIVE CONDITION AND BENEFITING FROM A LARGE INTEGRAL GARAGE AND 24 HOUR CONCIERGE SECURITY.

## ACCOMMODATION

3-4 bedrooms | 2 bathrooms | 1 shower room | Reception room Kitchen/breakfast room | Family room/bedroom 4 | Utility room Large integral garage | Roof terrace and front courtyard