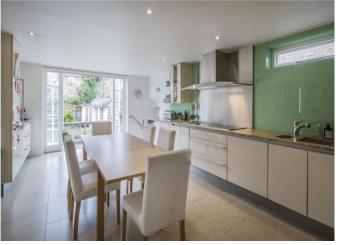

# **About this property**

A substantial semi-detached Grade II Listed Victorian house situated on one of the most desirable streets in St Johns Wood. The property offers spacious accommodation across 5,727 square feet (532 square meters) as well as having the benefit of secure gated off-street parking for 3-4 cars and a separate summer house. Internally, the property boasts wonderful high ceilings, period features and excellent entertaining and bedroom accommodation. Planning permission and listed building consent could be sought to create an additional 3,000 square feet which would incorporate a basement and swimming pool area as well as refurbishment of the upper floors (historic lapsed plans available upon request).