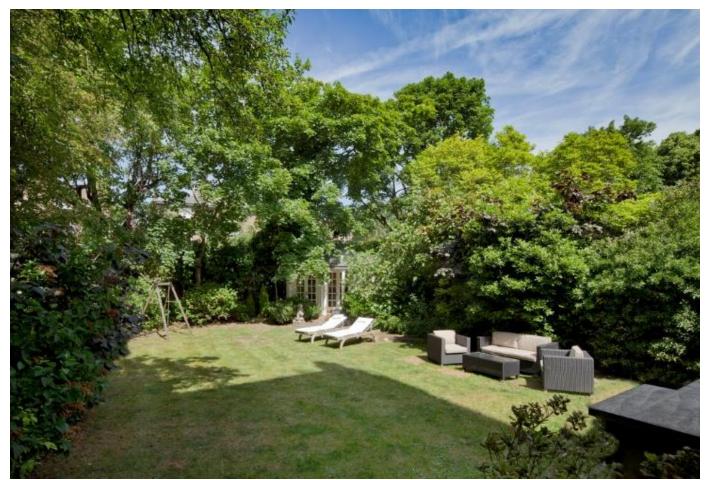

A substantial semi-detached Grade II Listed Victorian house situated on one of the most desirable streets in St John's Wood

Elegant volumes • Planning consented to create an additional c 3,000sq ft • Parking for 3/4 cars • Beautiful 56ft rear garden • Garage • Freehold

# **About this property**

A substantial semi-detached Grade II Listed Victorian house situated on one of the most desirable streets in St Johns Wood. The property offers spacious accommodation across 5,727 square feet (532 square meters) as well as having the benefit of secure gated off-street parking for 3-4 cars and a separate summer house. Internally, the property boasts wonderful high ceilings, period features and excellent entertaining and bedroom accommodation. Planning permission and listed building consent could be sought to create an additional 3,000 square feet which would incorporate a basement and swimming pool area as well as refurbishment of the upper floors (historic lapsed plans available upon request).