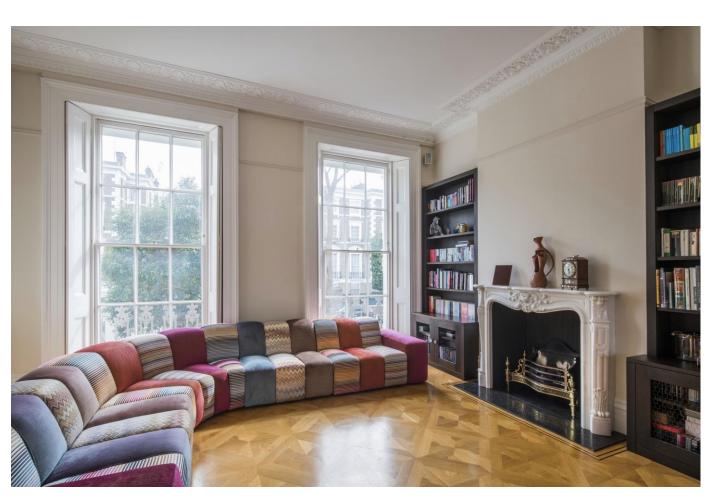

# **About this property**

A substantial semi-detached Grade II Listed Victorian house situated on one of the most desirable streets in St Johns Wood. The property offers spacious accommodation across 5,727 square feet (532 square meters) as well as having the benefit of secure gated off-street parking for 3-4 cars and a separate summer house. Internally, the property boasts wonderful high ceilings, period features and excellent entertaining and bedroom accommodation. Planning permission and listed building consent could be sought to create an additional 3,000 square feet which would incorporate a basement and swimming pool area as well as refurbishment of the upper floors (historic lapsed plans available upon request).