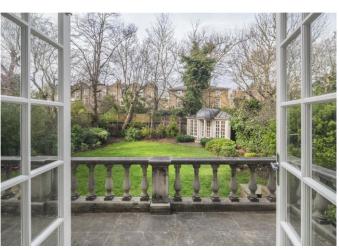

A substantial semi-detached Grade II Listed Victorian house situated on one of the most desirable streets in St John's Wood

Elegant volumes • Planning consented to create an additional c 3,000sq ft • Parking for 3/4 cars • Beautiful 56ft rear garden • Garage • Freehold

# **About this property**

A substantial semi-detached Grade II Listed Victorian house situated on one of the most desirable streets in St Johns Wood. The property offers spacious accommodation across 5,727 square feet (532 square meters) as well as having the benefit of secure gated off-street parking for 3-4 cars and a separate summer house. Internally, the property boasts wonderful high ceilings, period features and excellent entertaining and bedroom accommodation. Planning permission and listed building consent could be sought to create an additional 3,000 square feet which would incorporate a basement and swimming pool area as well as refurbishment of the upper floors (historic lapsed plans available upon request).