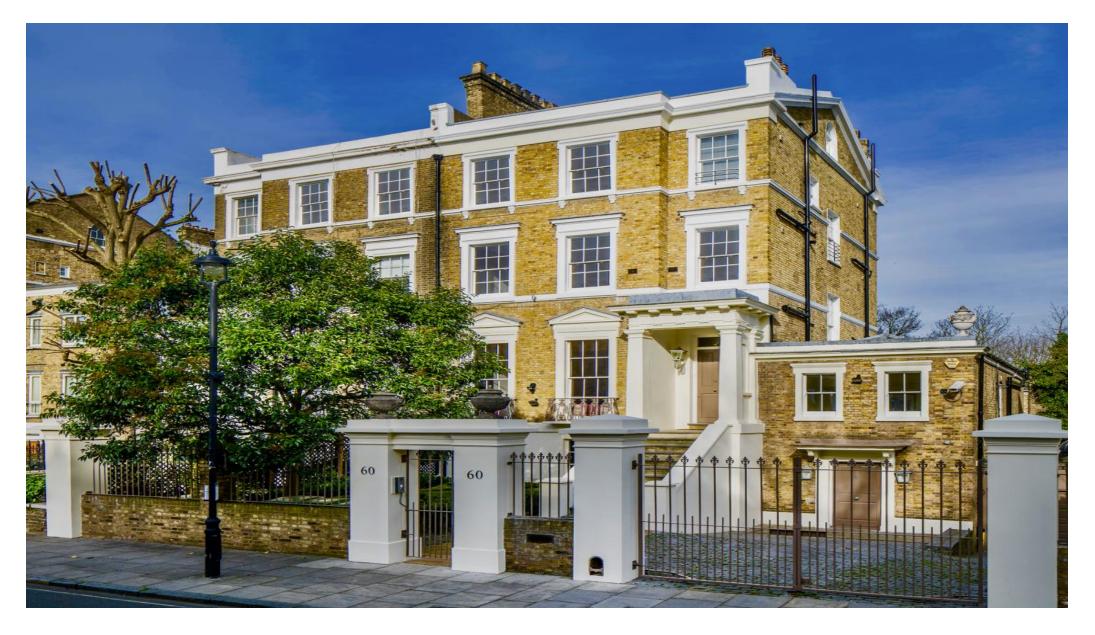

A substantial semi-detached Grade II Listed Victorian house situated on one of the most desirable streets in St John's Wood

Elegant volumes • Planning consented to create an additional c 3,000sq ft • Parking for 3/4 cars • Beautiful 56ft rear garden • Garage • Freehold

# **About this property**

A substantial semi-detached Grade II Listed Victorian house situated on one of the most desirable streets in St Johns Wood. The property offers spacious accommodation across 5,727 square feet (532 square meters) as well as having the benefit of secure gated off-street parking for 3-4 cars and a separate summer house. Internally, the property boasts wonderful high ceilings, period features and excellent entertaining and bedroom accommodation. Planning permission and listed building consent could be sought to create an additional 3,000 square feet which would incorporate a basement and swimming pool area as well as refurbishment of the upper floors (historic lapsed plans available upon request).