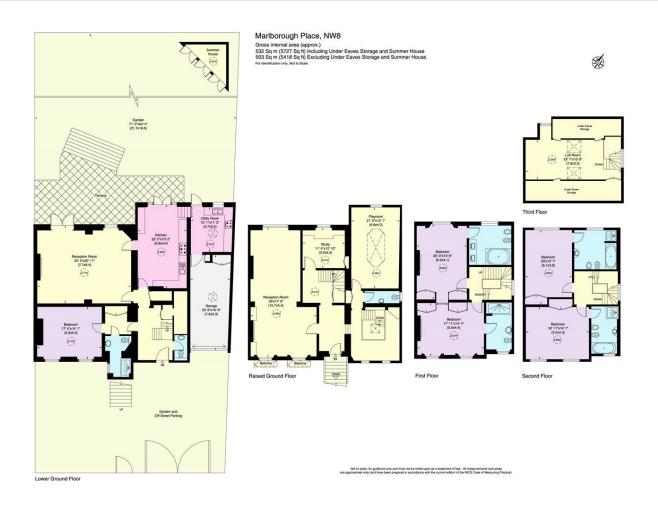

# **About this property**

A substantial semi-detached Grade II Listed Victorian house situated on one of the most desirable streets in St Johns Wood. The property offers spacious accommodation across 5,727 square feet (532 square meters) as well as having the benefit of secure gated off-street parking for 3-4 cars and a separate summer house. Internally, the property boasts wonderful high ceilings, period features and excellent entertaining and bedroom accommodation. Planning permission and listed building consent could be sought to create an additional 3,000 square feet which would incorporate a basement and swimming pool area as well as refurbishment of the upper floors (historic lapsed plans available upon request).