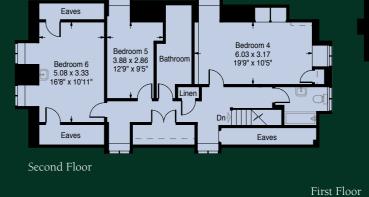

AVENUE ROAD ST JOHN'S WOOD | NW8

Site Plan Scale: 1:500

Ground Floor

PROPOSED LAYOUT - FOR DEMOLITION AND RE BUILDING APPROXIMATE GROSS INTERNAL AREA 1,231.1 SQ M - 13,260 SQ FT

First Floor Second Floor