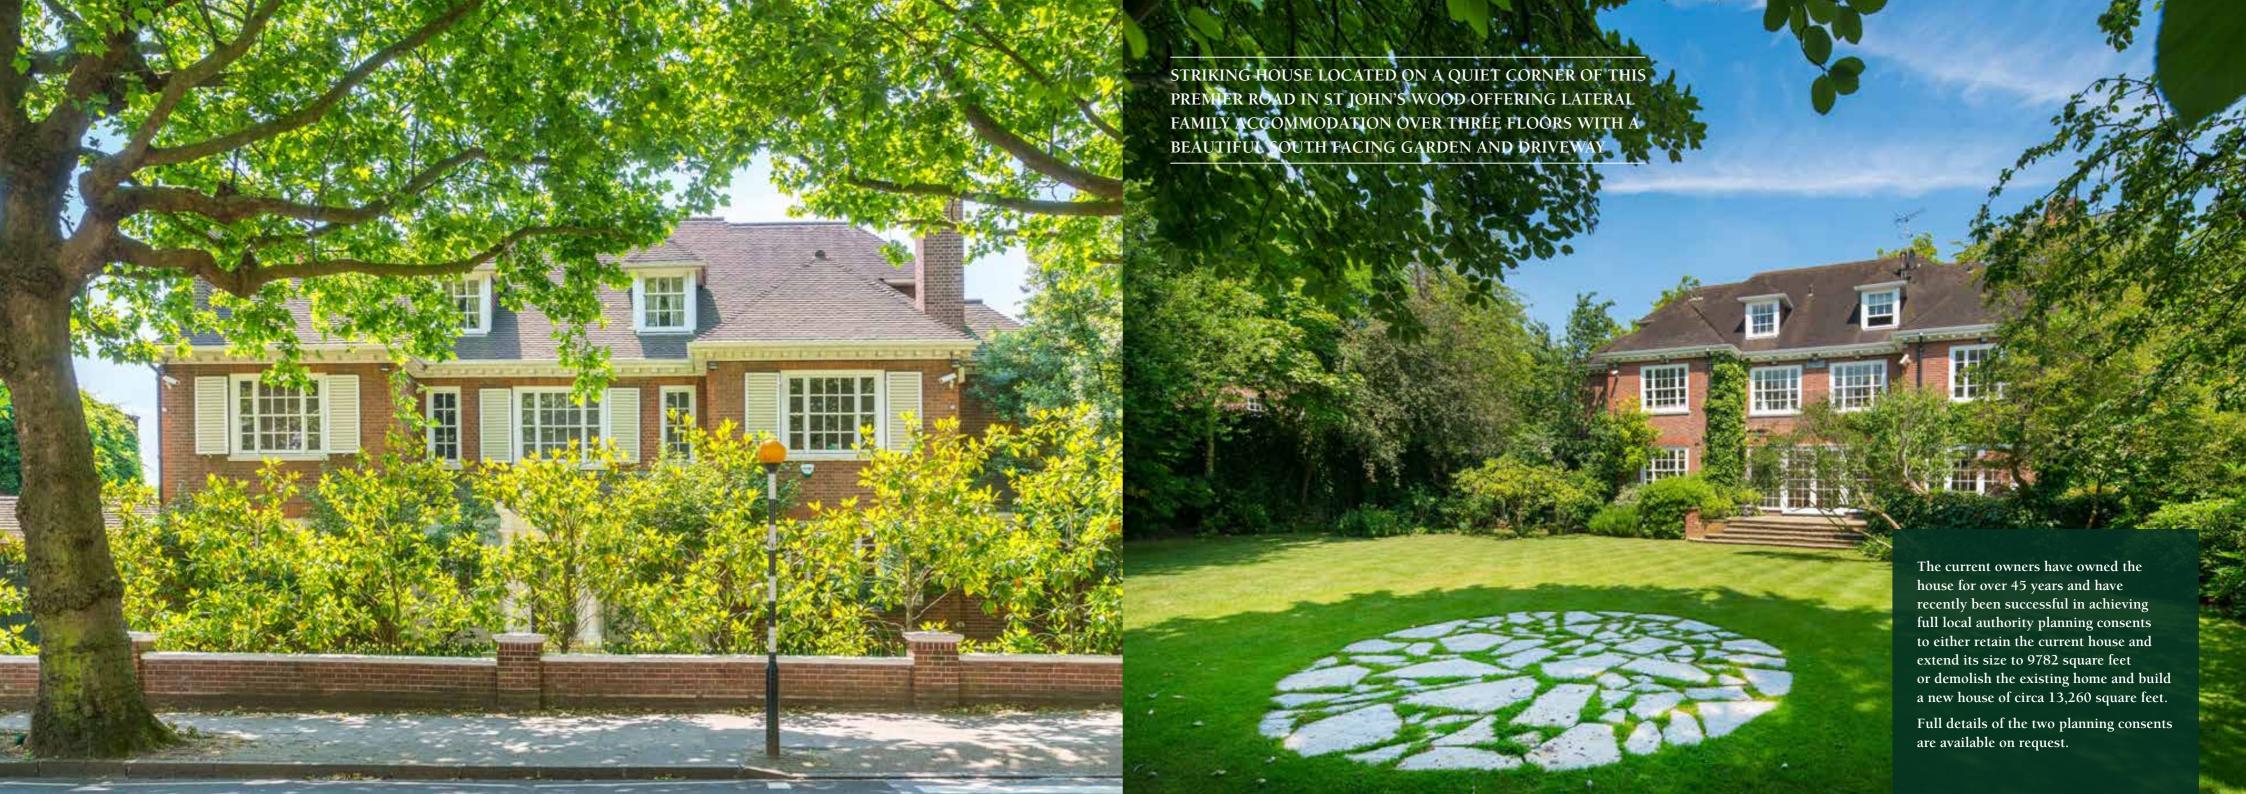

AVENUE ROAD ST JOHN'S WOOD | NW8

Site Plan Scale: 1:500

Ground Floor

PROPOSED LAYOUT - FOR DEMOLITION AND RE BUILDING APPROXIMATE GROSS INTERNAL AREA 1,231.1 SQ M - 13,260 SQ FT

First Floor Second Floor

## PROPOSED LAYOUT - FOR DEMOLITION AND RE BUILDING

## APPROXIMATE GROSS INTERNAL AREA 1,231.1 SQ M - 13,260 SQ FT

Basement