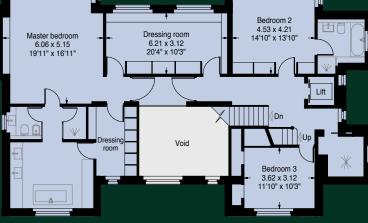

AVENUE ROAD ST JOHN'S WOOD | NW8

Site Plan Scale: 1:500

Ground Floor

PROPOSED LAYOUT - FOR DEMOLITION AND RE BUILDING APPROXIMATE GROSS INTERNAL AREA 1,231.1 SQ M - 13,260 SQ FT

First Floor Second Floor