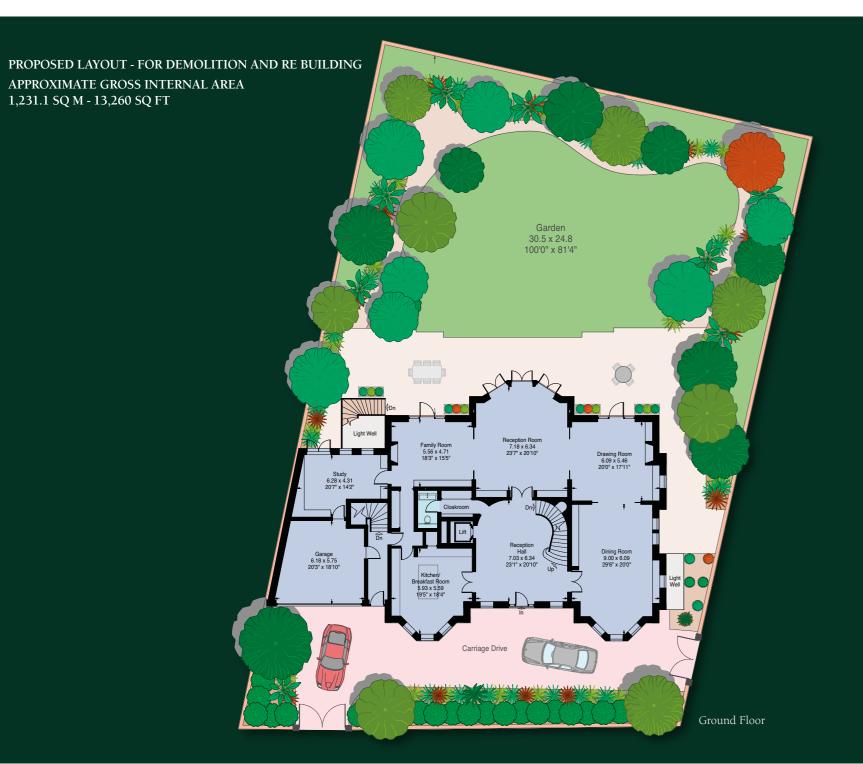

AVENUE ROAD ST JOHN'S WOOD | NW8

Site Plan Scale: 1:500

Ground Floor

PROPOSED LAYOUT - FOR DEMOLITION AND RE BUILDING APPROXIMATE GROSS INTERNAL AREA 1,231.1 SQ M - 13,260 SQ FT

First Floor Second Floor

## PROPOSED LAYOUT - FOR DEMOLITION AND RE BUILDING

## APPROXIMATE GROSS INTERNAL AREA 1,231.1 SQ M - 13,260 SQ FT

Basement