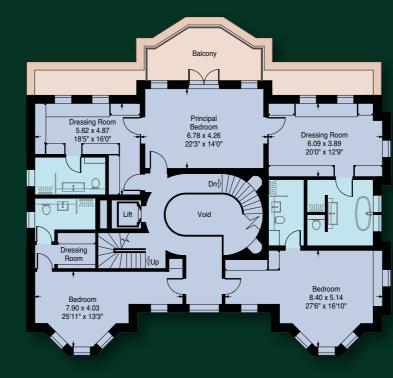

AVENUE ROAD ST JOHN'S WOOD | NW8

Site Plan Scale: 1:500

Ground Floor

PROPOSED LAYOUT - FOR DEMOLITION AND RE BUILDING APPROXIMATE GROSS INTERNAL AREA 1,231.1 SQ M - 13,260 SQ FT

First Floor Second Floor