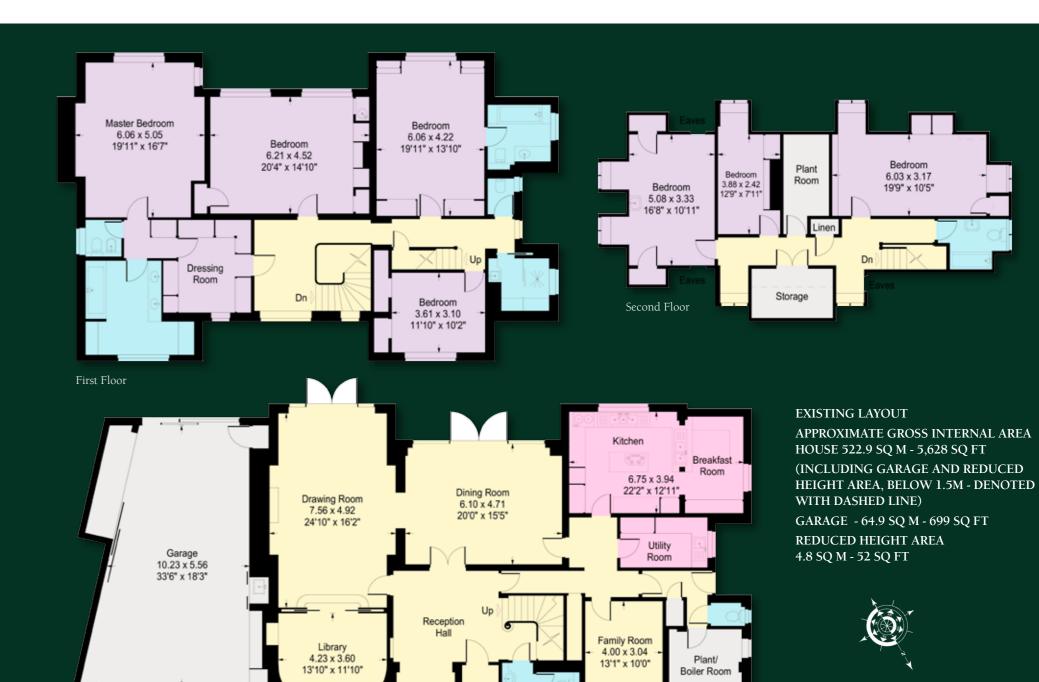

## PROPOSED LAYOUT - RETAINING CURRENT HOUSE AND EXTENDING

APPROXIMATE GROSS INTERNAL AREA HOUSE 908.8 SQ M - 9,782 SQ FT
(EXCLUDING VOID AND POOL PLANT ROOM; INCLUDING GARAGE AND REDUCED HEIGHT AREA BELOW 1.5M - DENOTED WITH DASHED LINE)
POOL PLANT/SUB BASEMENT 70.4 SQ M - 758 SQ FT