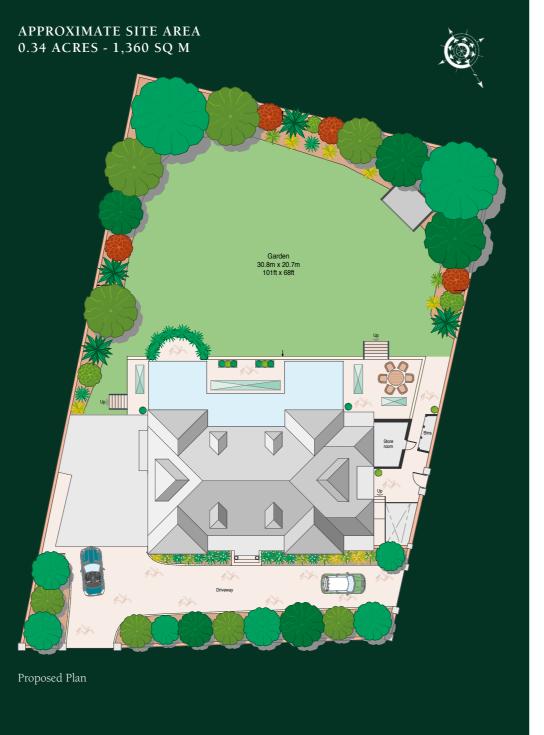

## PROPOSED LAYOUT - RETAINING CURRENT HOUSE AND EXTENDING

APPROXIMATE GROSS INTERNAL AREA HOUSE 908.8 SQ M - 9,782 SQ FT
(EXCLUDING VOID AND POOL PLANT ROOM; INCLUDING GARAGE AND REDUCED HEIGHT AREA BELOW 1.5M - DENOTED WITH DASHED LINE)
POOL PLANT/SUB BASEMENT 70.4 SQ M - 758 SQ FT