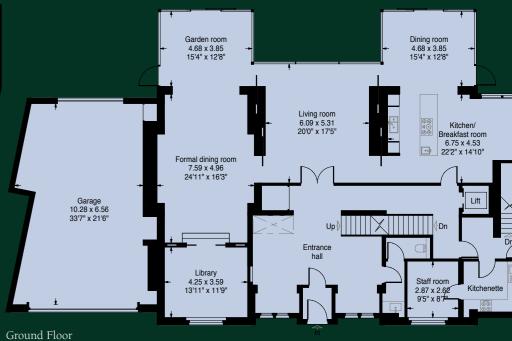

## PROPOSED LAYOUT - RETAINING CURRENT HOUSE AND EXTENDING

APPROXIMATE GROSS INTERNAL AREA HOUSE 908.8 SQ M - 9,782 SQ FT
(EXCLUDING VOID AND POOL PLANT ROOM; INCLUDING GARAGE AND REDUCED HEIGHT AREA BELOW 1.5M - DENOTED WITH DASHED LINE)
POOL PLANT/SUB BASEMENT 70.4 SQ M - 758 SQ FT