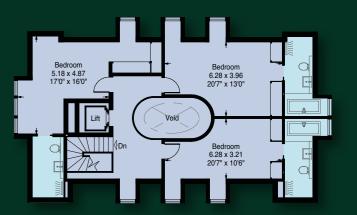

AVENUE ROAD ST JOHN'S WOOD | NW8

Site Plan Scale: 1:500

Ground Floor

PROPOSED LAYOUT - FOR DEMOLITION AND RE BUILDING APPROXIMATE GROSS INTERNAL AREA 1,231.1 SQ M - 13,260 SQ FT

First Floor Second Floor