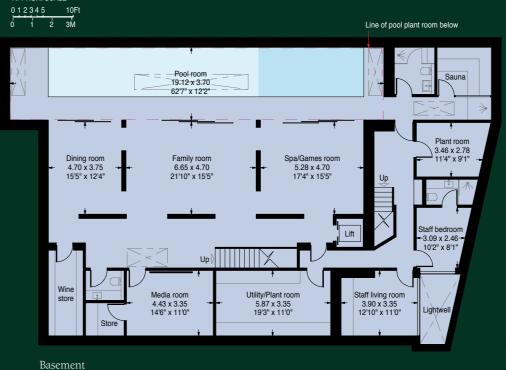

## PROPOSED LAYOUT - RETAINING CURRENT HOUSE AND EXTENDING

APPROXIMATE GROSS INTERNAL AREA HOUSE 908.8 SQ M - 9,782 SQ FT
(EXCLUDING VOID AND POOL PLANT ROOM; INCLUDING GARAGE AND REDUCED HEIGHT AREA BELOW 1.5M - DENOTED WITH DASHED LINE)
POOL PLANT/SUB BASEMENT 70.4 SQ M - 758 SQ FT