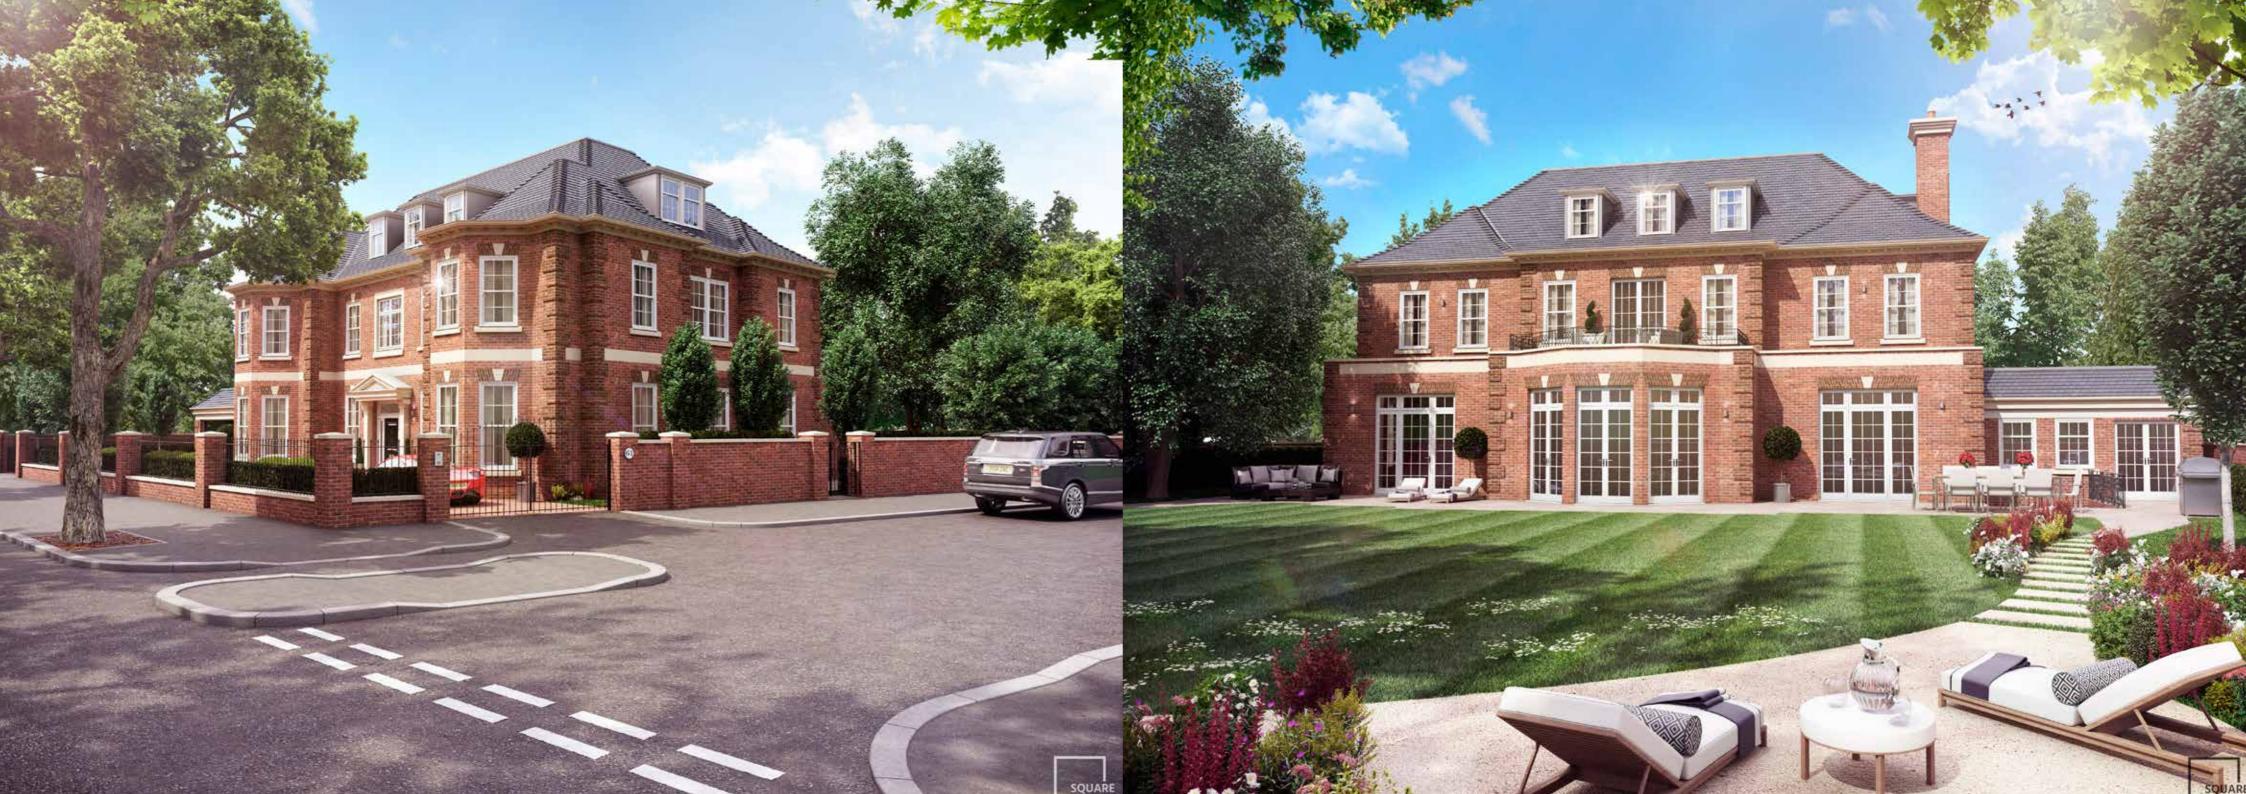

AVENUE ROAD ST JOHN'S WOOD | NW8

Site Plan Scale: 1:500

Ground Floor

PROPOSED LAYOUT - FOR DEMOLITION AND RE BUILDING APPROXIMATE GROSS INTERNAL AREA 1,231.1 SQ M - 13,260 SQ FT

First Floor Second Floor