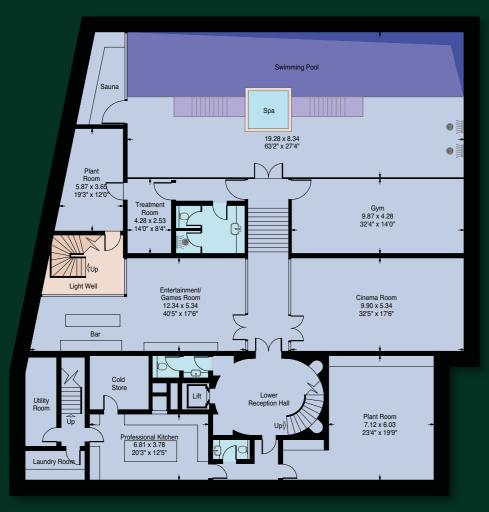

## PROPOSED LAYOUT - FOR DEMOLITION AND RE BUILDING

## APPROXIMATE GROSS INTERNAL AREA 1,231.1 SQ M - 13,260 SQ FT

Basement