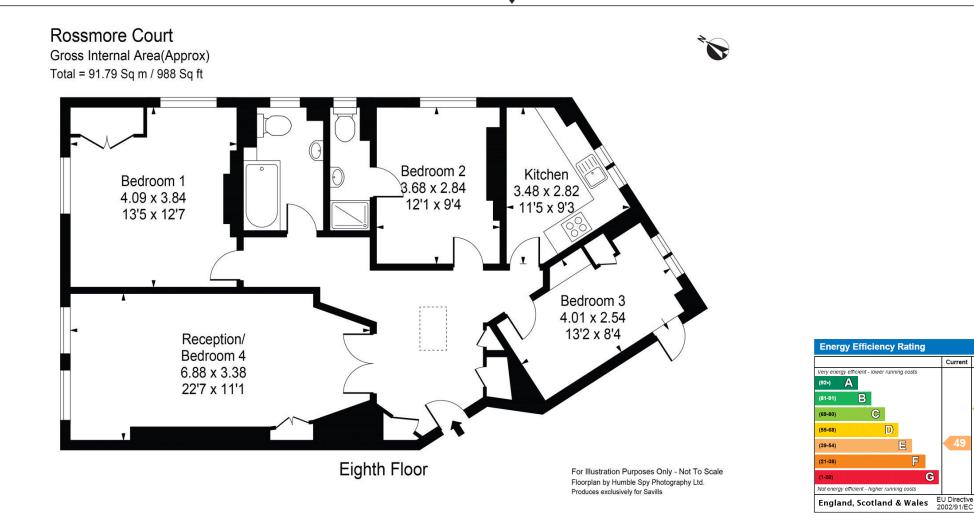

## About this property

An opportunity to acquire a three bedroom apartment which is set on the top floor of a purpose built block on Park Road, NW1. Accommodation comprises a spacious reception / dining room, a separate kitchen, a principal bedroom with en suite shower room, two further bedrooms and a family bathroom.

#### Tenure

Leasehold (approximately 137 years remaining)

Local Authority City Of Westminster

Energy Performance EPC Rating = E