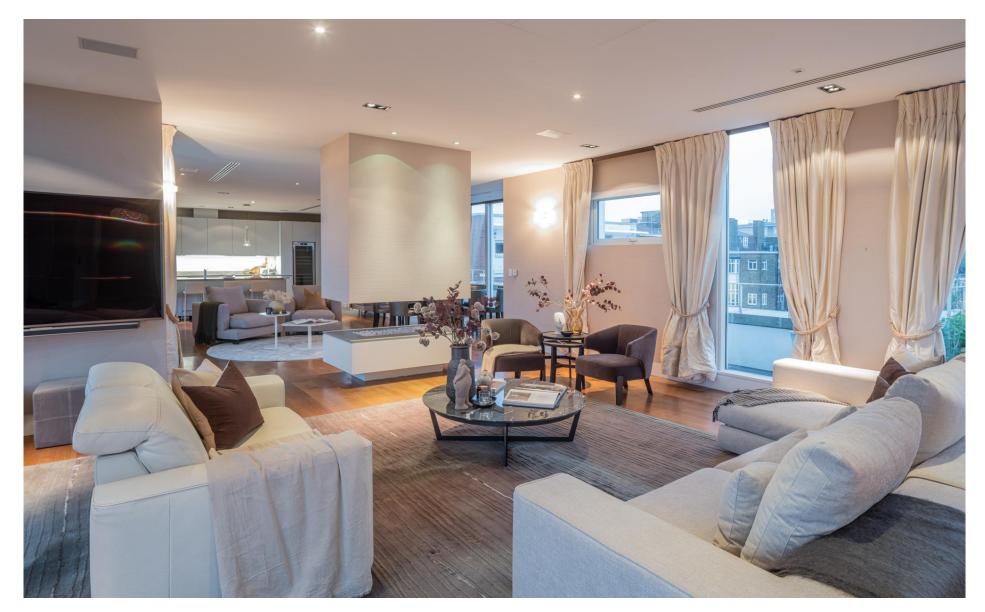

## About this property

An extremely rare penthouse apartment (374.94 sq m/ 4,036 sq ft), set on the sixth floor of this well regarded purpose built block. Offered in very good condition, the Penthouse which has direct lift access, offers vast open plan living in the form of a sumptuous reception area, dining area leading onto kitchen/breakfast area. The property benefits a large principal suite with walk in wardrobe, 3 further bedroom suites. All reception areas and bedroom suites have direct access onto private terraces.

Additional benefits include a large wrap around terrace with south facing views across Regent's Park and the London skyline, secure parking for three cars and a resident concierge.