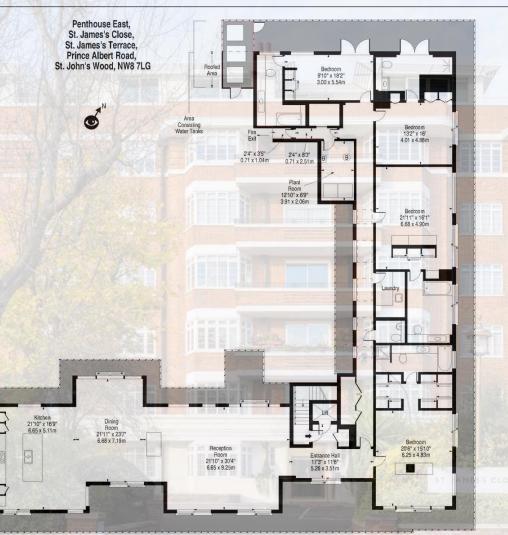

## Viewing

All viewings will be accompanied and are strictly by prior arrangement through Savills St. John's Wood & Regents Park Office. Telephone: +44 (0) 203 043 3600.

St. James Close, St. John's Wood, London, NW8 Gross Internal Area 4,036 sq ft, 375 m<sup>2</sup> 