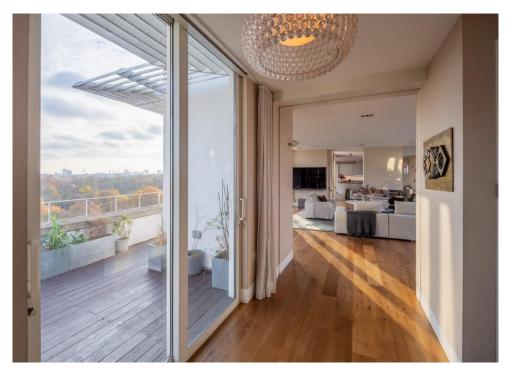

## About this property

An extremely rare penthouse apartment (374.94 sq m/ 4,036 sq ft), set on the sixth floor of this well regarded purpose built block. Offered in very good condition, the Penthouse which has direct lift access, offers vast open plan living in the form of a sumptuous reception area, dining area leading onto kitchen/breakfast area. The property benefits a large principal suite with walk in wardrobe, 3 further bedroom suites. All reception areas and bedroom suites have direct access onto private terraces.

Additional benefits include a large wrap around terrace with south facing views across Regent's Park and the London skyline, secure parking for three cars and a resident concierge.