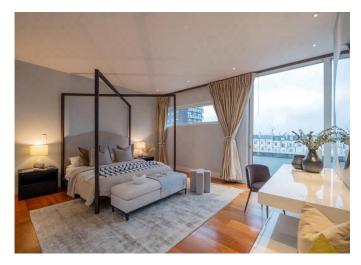

## About this property

An extremely rare penthouse apartment (374.94 sq m/ 4,036 sq ft), set on the sixth floor of this well regarded purpose built block. Offered in very good condition, the Penthouse which has direct lift access, offers vast open plan living in the form of a sumptuous reception area, dining area leading onto kitchen/breakfast area. The property benefits a large principal suite with walk in wardrobe, 3 further bedroom suites. All reception areas and bedroom suites have direct access onto private terraces.

Additional benefits include a large wrap around terrace with south facing views across Regent's Park and the London skyline, secure parking for three cars and a resident concierge.