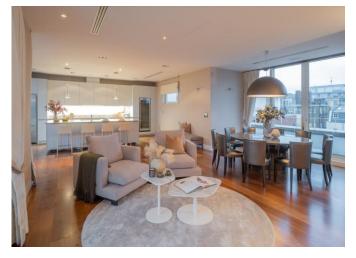

## About this property

An extremely rare penthouse apartment (374.94 sq m/ 4,036 sq ft), set on the sixth floor of this well regarded purpose built block. Offered in very good condition, the Penthouse which has direct lift access, offers vast open plan living in the form of a sumptuous reception area, dining area leading onto kitchen/breakfast area. The property benefits a large principal suite with walk in wardrobe, 3 further bedroom suites. All reception areas and bedroom suites have direct access onto private terraces.

Additional benefits include a large wrap around terrace with south facing views across Regent's Park and the London skyline, secure parking for three cars and a resident concierge.