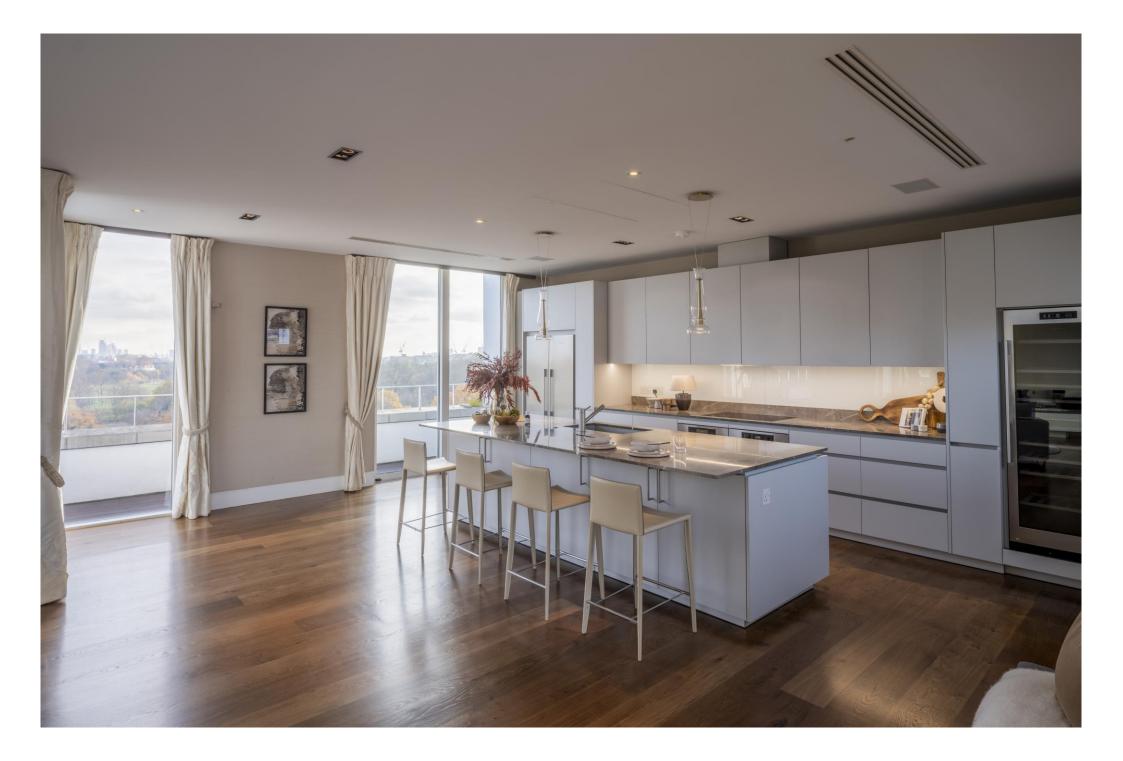

## About this property

An extremely rare penthouse apartment (374.94 sq m/ 4,036 sq ft), set on the sixth floor of this well regarded purpose built block. Offered in very good condition, the Penthouse which has direct lift access, offers vast open plan living in the form of a sumptuous reception area, dining area leading onto kitchen/breakfast area. The property benefits a large principal suite with walk in wardrobe, 3 further bedroom suites. All reception areas and bedroom suites have direct access onto private terraces.