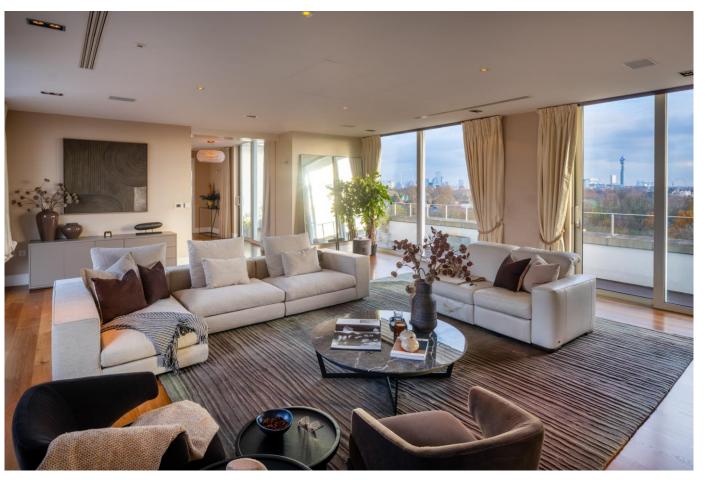

## About this property

An extremely rare penthouse apartment (374.94 sq m/ 4,036 sq ft), set on the sixth floor of this well regarded purpose built block. Offered in very good condition, the Penthouse which has direct lift access, offers vast open plan living in the form of a sumptuous reception area, dining area leading onto kitchen/breakfast area. The property benefits a large principal suite with walk in wardrobe, 3 further bedroom suites. All reception areas and bedroom suites have direct access onto private terraces.

Additional benefits include a large wrap around terrace with south facing views across Regent's Park and the London skyline, secure parking for three cars and a resident concierge.