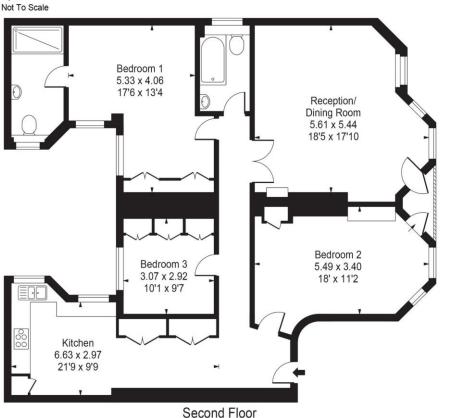

OnTheMarket.com

**Belgrave Mansions** 

Gross Internal Area(Approx) Total = 121.05 Sq m / 1303 Sq ft

For Illustration Purposes Only - Not To Scale

Important Notice Savills, its clients and any joint agents give notice that 1: They are not authorised to make or give any representations or warranties in relation to the property either here or elsewhere, either on their own behalf or on behalf of their client or otherwise. They assume no responsibility for any statement that may be made in these particulars. These particulars do not form part of any offer or contract and must not be relied upon as statements or representations of fact. 2: Any areas, measurements or distances are approximate. The text, photographs and plans are for guidance only and are not necessarily comprehensive. It should not be assumed that the property has all necessary planning, building regulation or other consents and Savills have not tested any services, equipment or facilities. Purchasers must satisfy themselves by inspection or otherwise. 20200814VBA