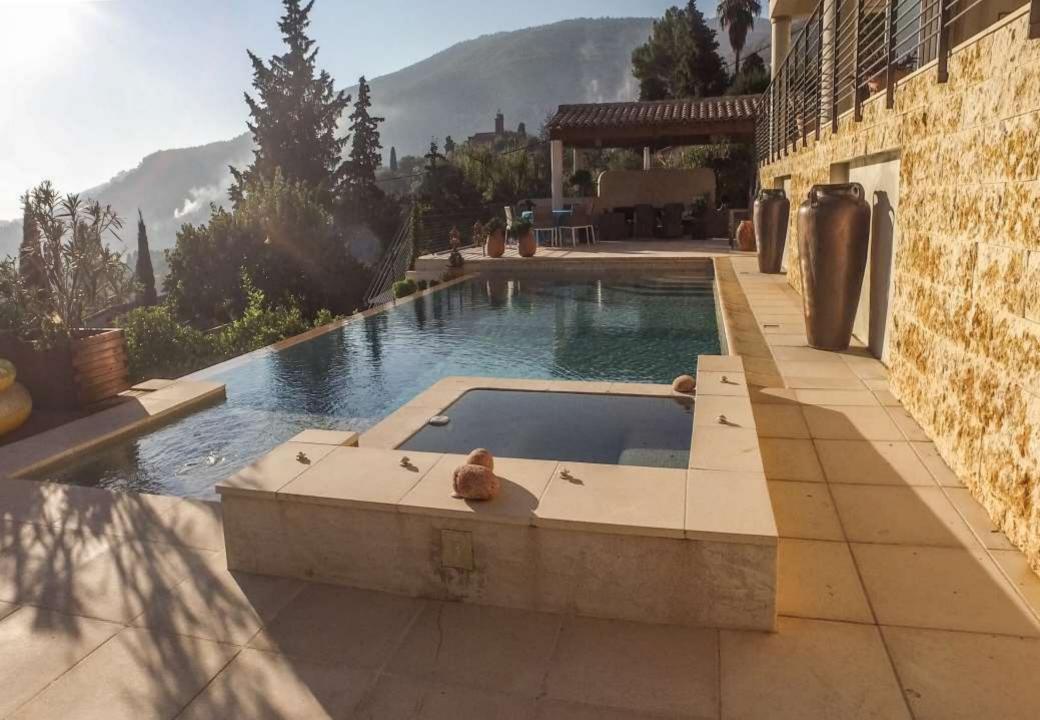

Benefiting from the South West exposure and a private, quiet setting, the villa of approximately 250 sq m is set in landscaped grounds of 5265 sq m.

The accommodation includes an entrance hall with a guest toilet, a spacious open plan reception room (104 sq m) with fire place, a dining area and a fully fitted kitchen, opening onto a large terrace with panoramic views, the master bedroom with en suite full bathroom, a private terrace and 2 dressing rooms, 3 further en suite bedrooms and a home cinema. All rooms benefit from under-floor heating in winter, cooling in summer, and air-conditioning.

An independent apartment of approximately 33 sq m, a summer living area (30 sq m), an infinity swimming pool (11mx4.50m) with heated SPA, and a spacious garage complete this stunning property.

Asking price: 1,600,000€

- Exceptional natural setting
- ► Landscaped grounds of 5256 sq m
- ▶ Refurbished villa of approximately 250 sq m
- ▶ 4 en suite bedrooms
- ➢ Independent apartment (33 sq m)
- ➤ Infinity swimming pool
- ➤ Spacious garage
- ➢ Panoramic views
- ▶ DPE: C (99) GES: A (3)