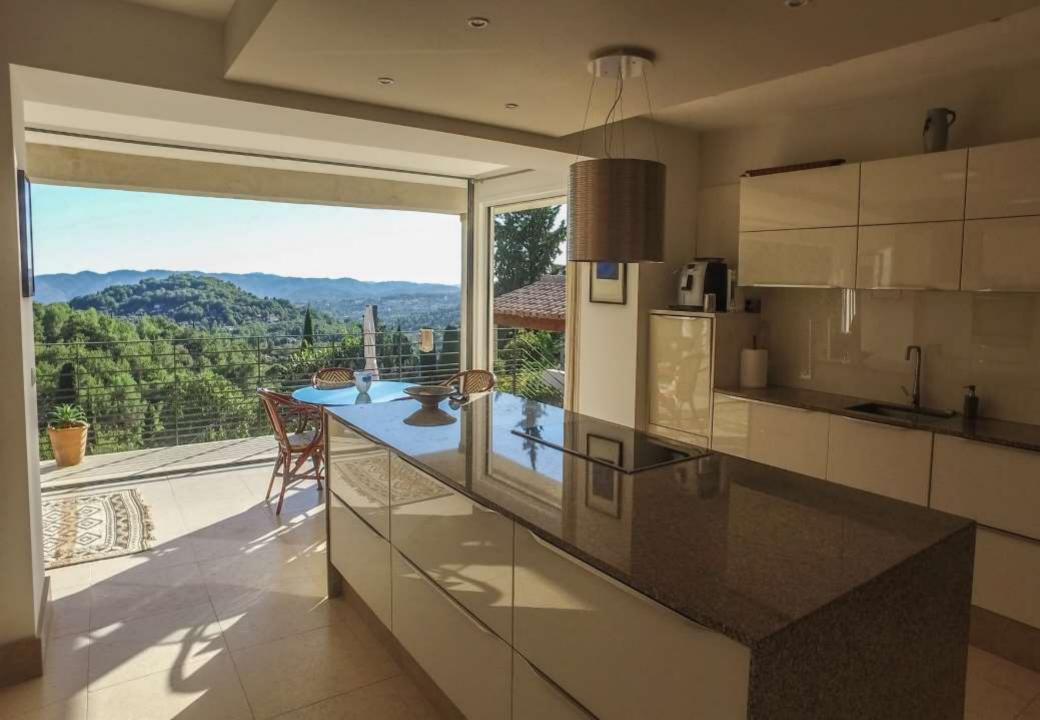

Benefiting from the South West exposure and a private, quiet setting, the villa of approximately 250 sq m is set in landscaped grounds of 5265 sq m.

The accommodation includes an entrance hall with a guest toilet, a spacious open plan reception room (104 sq m) with fire place, a dining area and a fully fitted kitchen, opening onto a large terrace with panoramic views, the master bedroom with en suite full bathroom, a private terrace and 2 dressing rooms, 3 further en suite bedrooms and a home cinema. All rooms benefit from under-floor heating in winter, cooling in summer, and air-conditioning.