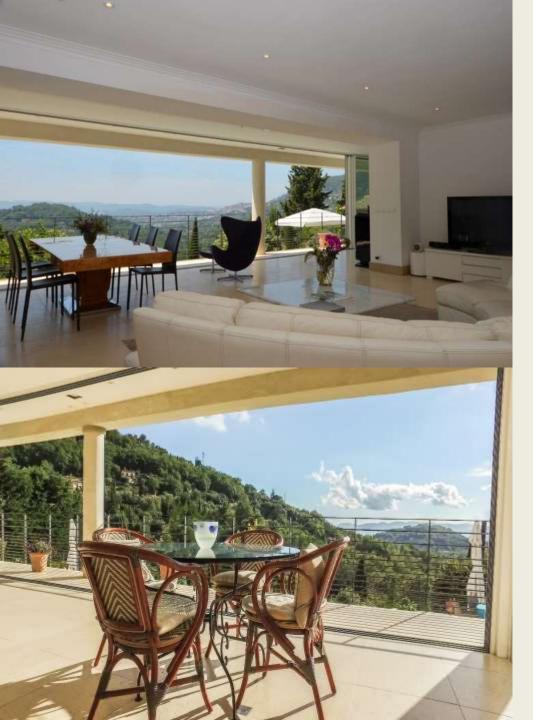

Benefiting from the South West exposure and a private, quiet setting, the villa of approximately 250 sq m is set in landscaped grounds of 5265 sq m.

The accommodation includes an entrance hall with a guest toilet, a spacious open plan reception room (104 sq m) with fire place, a dining area and a fully fitted kitchen, opening onto a large terrace with panoramic views, the master bedroom with en suite full bathroom, a private terrace and 2 dressing rooms, 3 further en suite bedrooms and a home cinema. All rooms benefit from under-floor heating in winter, cooling in summer, and air-conditioning.