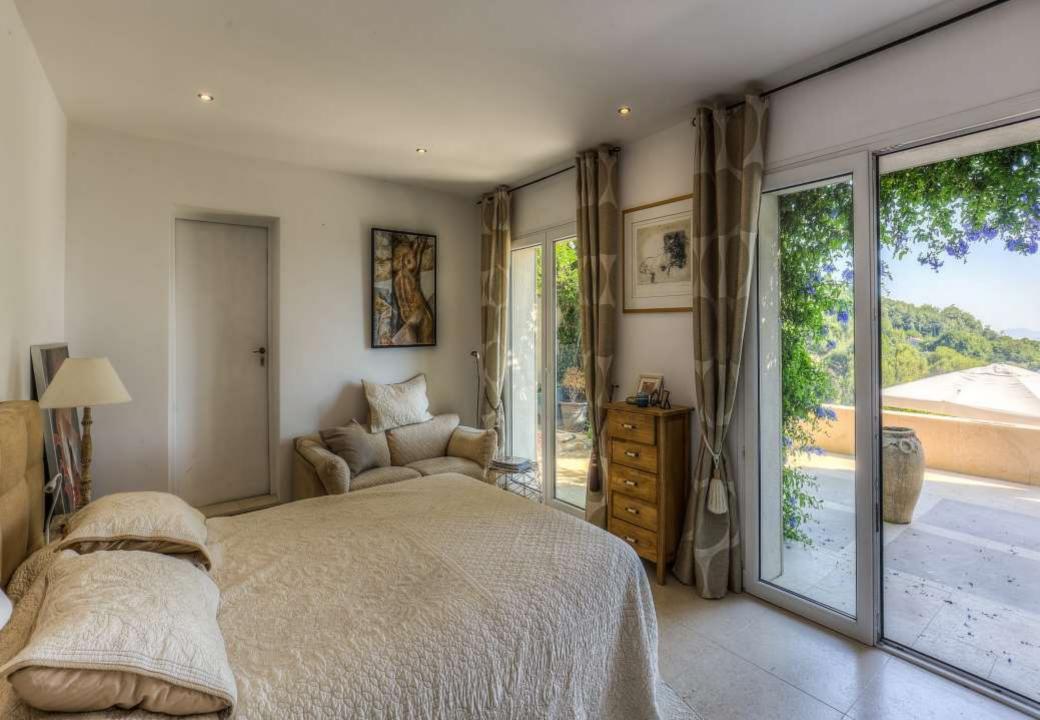

Benefiting from the South West exposure and a private, quiet setting, the villa of approximately 250 sq m is set in landscaped grounds of 5265 sq m.

The accommodation includes an entrance hall with a guest toilet, a spacious open plan reception room (104 sq m) with fire place, a dining area and a fully fitted kitchen, opening onto a large terrace with panoramic views, the master bedroom with en suite full bathroom, a private terrace and 2 dressing rooms, 3 further en suite bedrooms and a home cinema. All rooms benefit from under-floor heating in winter, cooling in summer, and air-conditioning.