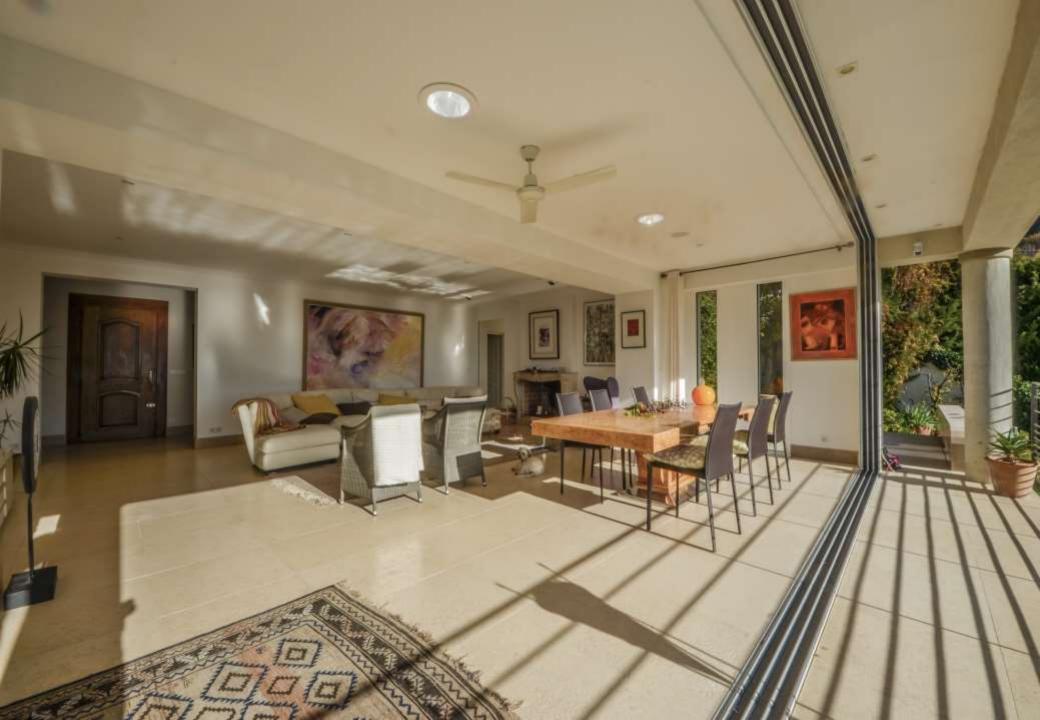

Benefiting from the South West exposure and a private, quiet setting, the villa of approximately 250 sq m is set in landscaped grounds of 5265 sq m.

The accommodation includes an entrance hall with a guest toilet, a spacious open plan reception room (104 sq m) with fire place, a dining area and a fully fitted kitchen, opening onto a large terrace with panoramic views, the master bedroom with en suite full bathroom, a private terrace and 2 dressing rooms, 3 further en suite bedrooms and a home cinema. All rooms benefit from under-floor heating in winter, cooling in summer, and air-conditioning.