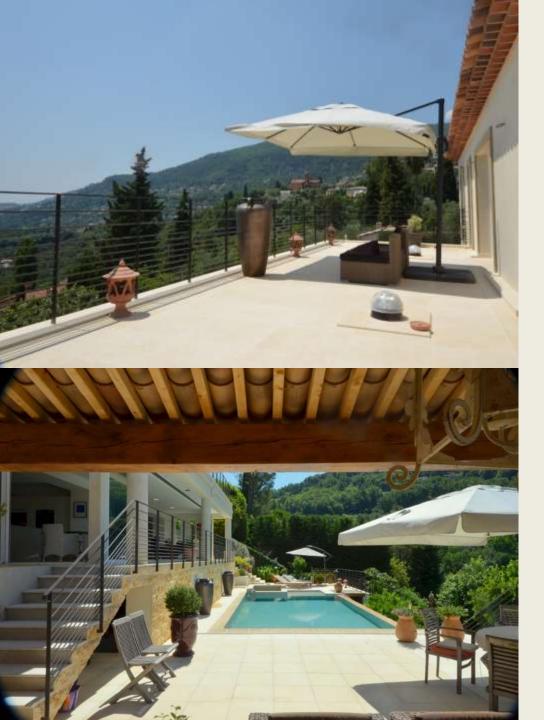

Benefiting from the South West exposure and a private, quiet setting, the villa of approximately 250 sq m is set in landscaped grounds of 5265 sq m.

The accommodation includes an entrance hall with a guest toilet, a spacious open plan reception room (104 sq m) with fire place, a dining area and a fully fitted kitchen, opening onto a large terrace with panoramic views, the master bedroom with en suite full bathroom, a private terrace and 2 dressing rooms, 3 further en suite bedrooms and a home cinema. All rooms benefit from under-floor heating in winter, cooling in summer, and air-conditioning.

An independent apartment of approximately 33 sq m, a summer living area (30 sq m), an infinity swimming pool (11mx4.50m) with heated SPA, and a spacious garage complete this stunning property.

Asking price: 1,600,000€

- Exceptional natural setting
- ► Landscaped grounds of 5256 sq m
- ▶ Refurbished villa of approximately 250 sq m
- ▶ 4 en suite bedrooms
- ➢ Independent apartment (33 sq m)
- ➤ Infinity swimming pool
- ➤ Spacious garage
- ➢ Panoramic views
- ▶ DPE: C (99) GES: A (3)