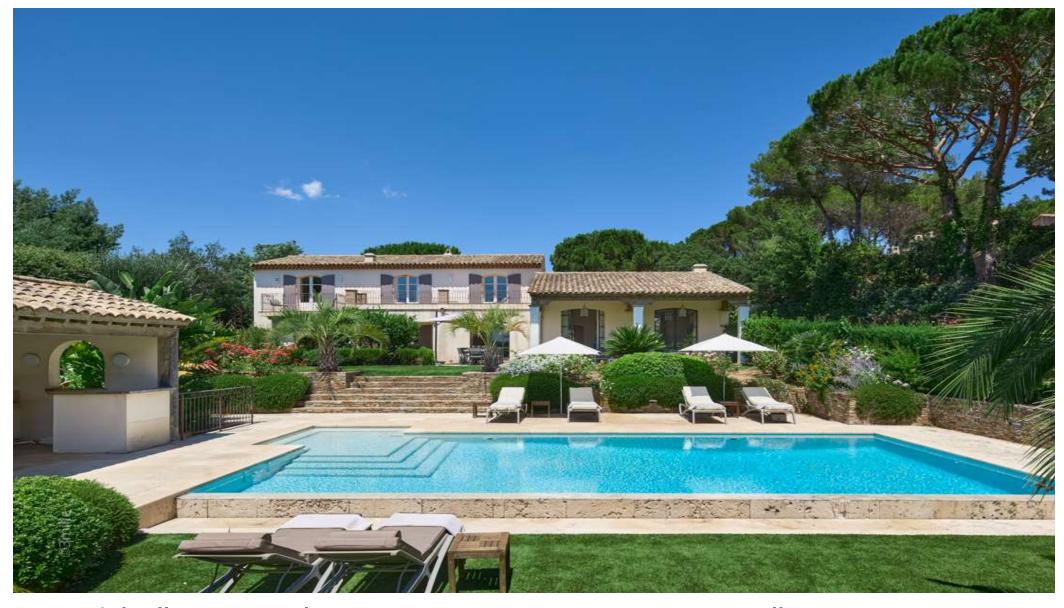

## Description

Beautiful villa of approximately 250 sq m with swimming pool and open views, in the heart of a private estate ideally situated for the beach.

The ground floor features an entrance, a reception room opening onto a covered terrace, a dining room, a semi-open fully equipped kitchen with a back kitchen / laundry room and a guest cloakroom.

The first includes three en suite bedrooms with balconies, offering open views.

Also on the ground level is a an independent apartment with one bedroom, a shower room with WC and a kitchenette.

Set within landscaped grounds of 2,500 sq m, the property is completed by a swimming pool, a pool house and a carport.