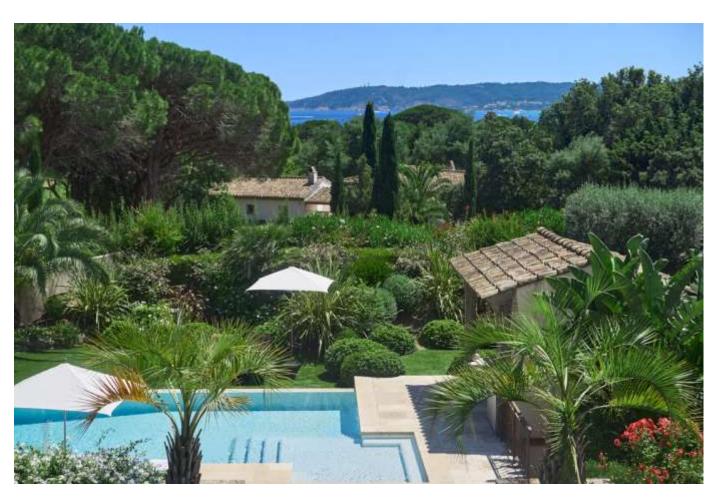

The first includes three en suite bedrooms with balconies, offering open views.

Also on the ground level is a an independent apartment with one bedroom, a shower room with WC and a kitchenette.

Set within landscaped grounds of 2,500 sq m, the property is completed by a swimming pool, a pool house and a carport.