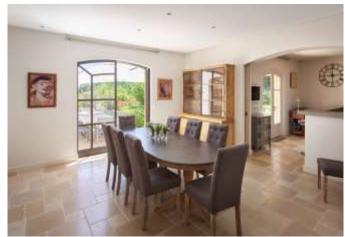

## Description

Beautiful villa of approximately 250 sq m with swimming pool and open views, in the heart of a private estate ideally situated for the beach.

The ground floor features an entrance, a reception room opening onto a covered terrace, a dining room, a semi-open fully equipped kitchen with a back kitchen / laundry room and a guest cloakroom.