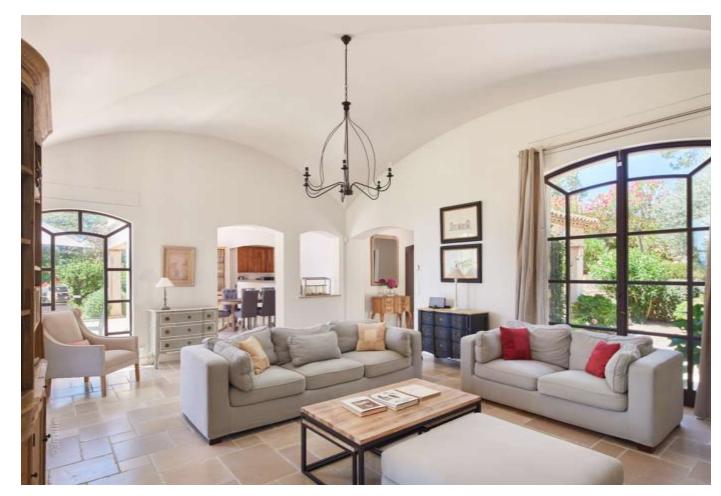

## Description

Beautiful villa of approximately 250 sq m with swimming pool and open views, in the heart of a private estate ideally situated for the beach.

The ground floor features an entrance, a reception room opening onto a covered terrace, a dining room, a semi-open fully equipped kitchen with a back kitchen / laundry room and a guest cloakroom.