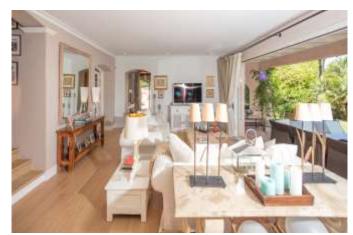

The main house features an entrance hall, a reception / dining room opening onto a terrace with summer lounge and a fully fitted kitchen. The four en suite bedrooms include the principal suite on the first floor, with two bathrooms, a dressing room and a terrace solarium.