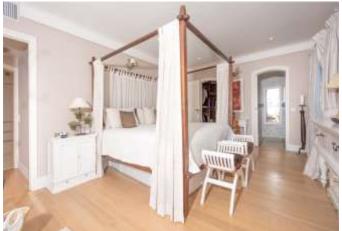

The main house features an entrance hall, a reception / dining room opening onto a terrace with summer lounge and a fully fitted kitchen. The four en suite bedrooms include the principal suite on the first floor, with two bathrooms, a dressing room and a terrace solarium.