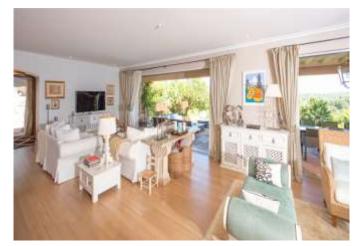

The main house features an entrance hall, a reception / dining room opening onto a terrace with summer lounge and a fully fitted kitchen. The four en suite bedrooms include the principal suite on the first floor, with two bathrooms, a dressing room and a terrace solarium.