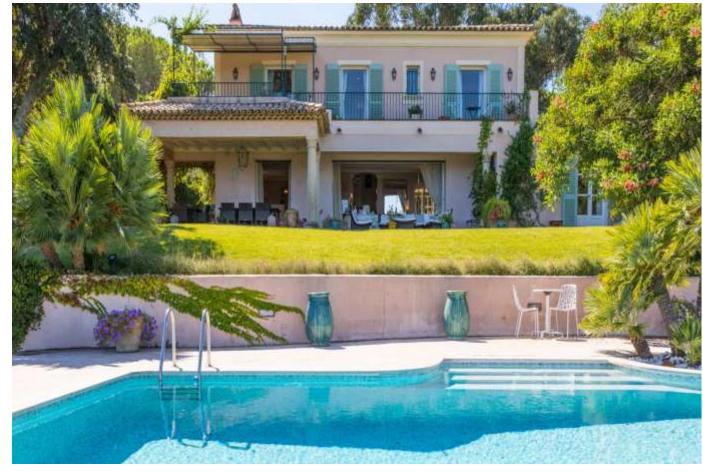

## Description

Ideally located for the centre of Saint-Tropez, this charming villa offers panoramic sea views over the Bay of Canoubiers.

With a total surface area of approximately 400 sq m, the property consists of a main house of approximately 260 sq m and two outbuildings, set within a beautiful landscaped garden of 4,805 sq m.

The main house features an entrance hall, a reception / dining room opening onto a terrace with summer lounge and a fully fitted kitchen. The four en suite bedrooms include the principal suite on the first floor, with two bathrooms, a dressing room and a terrace solarium.

The guest house includes a reception room with mezzanine, two further bedrooms, a shower room and a spacious pantry. A 7th en suite bedroom is situated in the second outbuilding.

A laundry room, a garage, a swimming pool and generous parking spaces complete this exceptional property. The villa benefits from a peaceful, picturesque setting with easy access to the beaches of Tahiti and Pampelonne.