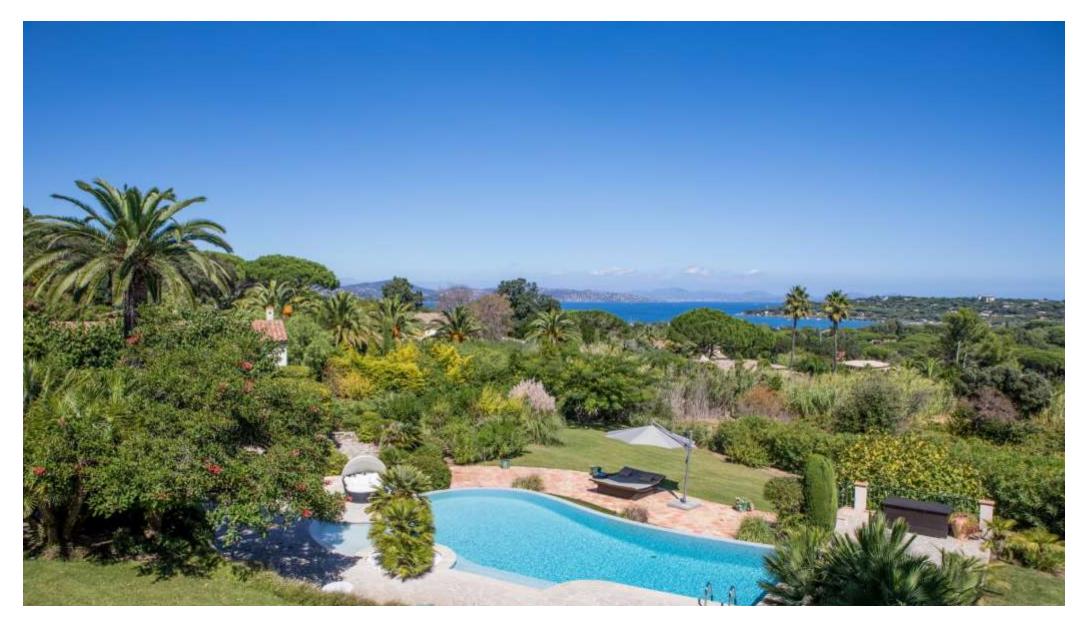

Charming property located in a sough after area, close to the center of Saint-Tropez and offering panoramic sea over Les Canoubiers.

Saint-Tropez, Var Coast, French Riviera, 83990

Asking Price €8,600,000 Agency fees at the charge of the vendor.

## Description

Ideally located for the centre of Saint-Tropez, this charming villa offers panoramic sea views over the Bay of Canoubiers.

With a total surface area of approximately 400 sq m, the property consists of a main house of approximately 260 sq m and two outbuildings, set within a beautiful landscaped garden of 4,805 sq m.

The guest house includes a reception room with mezzanine, two further bedrooms, a shower room and a spacious pantry. A 7th en suite bedroom is situated in the second outbuilding.

A laundry room, a garage, a swimming pool and generous parking spaces complete this exceptional property. The villa benefits from a peaceful, picturesque setting with easy access to the beaches of Tahiti and Pampelonne.