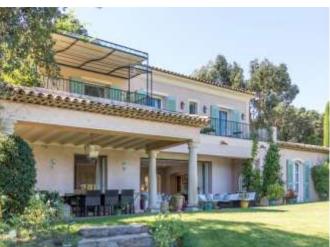

## Description

Ideally located for the centre of Saint-Tropez, this charming villa offers panoramic sea views over the Bay of Canoubiers.

With a total surface area of approximately 400 sq m, the property consists of a main house of approximately 260 sq m and two outbuildings, set within a beautiful landscaped garden of 4,805 sq m.

The main house features an entrance hall, a reception / dining room opening onto a terrace with summer lounge and a fully fitted kitchen. The four en suite bedrooms include the principal suite on the first floor, with two bathrooms, a dressing room and a terrace solarium.