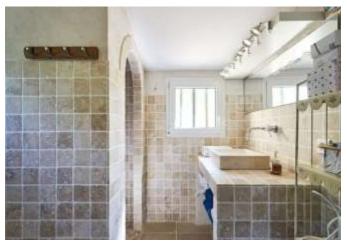

The main level comprises an entrance hall with a guest cloakroom and a reception/dining room with fireplace.

The closed mezzanine level features one bedroom, a shower room and WC, two fully fitted kitchens, one of which offers a dining area, two bedrooms, two shower rooms with toilets and an office.