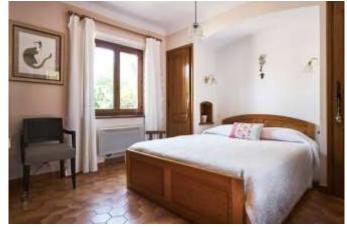

The main level comprises an entrance hall with a guest cloakroom and a reception/dining room with fireplace.

The closed mezzanine level features one bedroom, a shower room and WC, two fully fitted kitchens, one of which offers a dining area, two bedrooms, two shower rooms with toilets and an office.