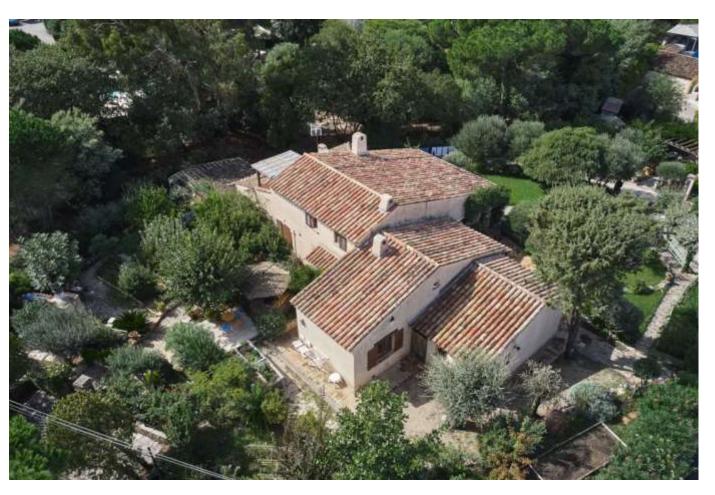

## **Description**

Provencal villa located in the heart of a quiet and residential area, perfectly situated for the centre of Saint-Tropez.

Built on a fully landscaped and enclosed plot of land of 1,500 sq m, the house of approximately 155 sq m is arranged over a main level and a mezzanine level, both benefiting from high ceilings.

Externally the property offers two covered terraces - one of which has a barbecue, a lock-up garage and an outbuilding.

A laundry area and a cellar complete this superb property.

REF: VGA9956A

Agency fees at the charge of the vendor. Fee table available online at Savills.fr and on request.