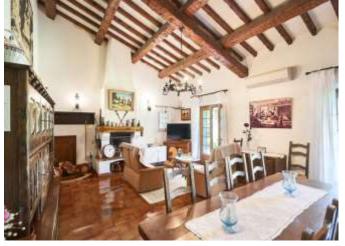

The main level comprises an entrance hall with a guest cloakroom and a reception/dining room with fireplace.

The closed mezzanine level features one bedroom, a shower room and WC, two fully fitted kitchens, one of which offers a dining area, two bedrooms, two shower rooms with toilets and an office.