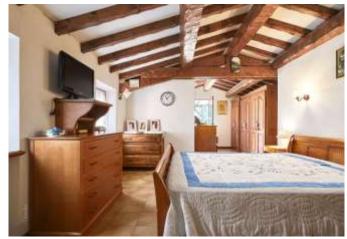

The main level comprises an entrance hall with a guest cloakroom and a reception/dining room with fireplace.

The closed mezzanine level features one bedroom, a shower room and WC, two fully fitted kitchens, one of which offers a dining area, two bedrooms, two shower rooms with toilets and an office.