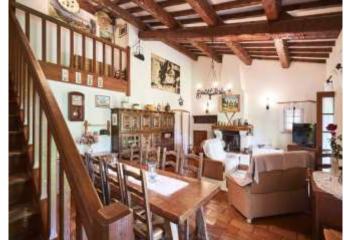

The main level comprises an entrance hall with a guest cloakroom and a reception/dining room with fireplace.

The closed mezzanine level features one bedroom, a shower room and WC, two fully fitted kitchens, one of which offers a dining area, two bedrooms, two shower rooms with toilets and an office.