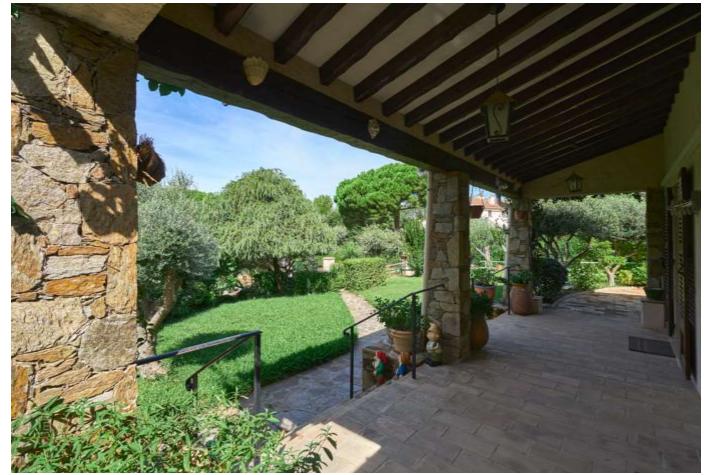

## **Description**

Provencal villa located in the heart of a quiet and residential area, perfectly situated for the centre of Saint-Tropez.

Built on a fully landscaped and enclosed plot of land of 1,500 sq m, the house of approximately 155 sq m is arranged over a main level and a mezzanine level, both benefiting from high ceilings.

Externally the property offers two covered terraces - one of which has a barbecue, a lock-up garage and an outbuilding.

A laundry area and a cellar complete this superb property.

REF: VGA9956A

Agency fees at the charge of the vendor. Fee table available online at Savills.fr and on request.