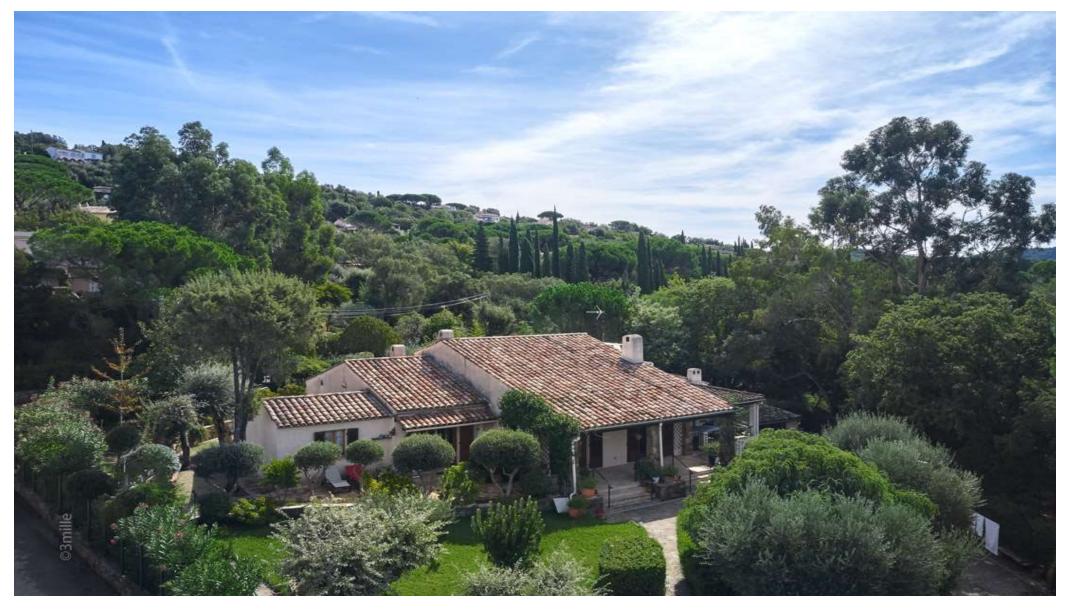

Provencal style 3 bedroom villa with landscaped gardens situated in a calm residential area.

Gassin, Var Coast, French Riviera, 83580

- Provencal style villa
- · Calm residential area
- Landscaped garden
- Land of 1.500 sq m
- North / West exposure
- Lock-up garage
- 3 bedrooms
- 155 sq m
- DPE D (195) GES B (10)

## **Description**

Provencal villa located in the heart of a quiet and residential area, perfectly situated for the centre of Saint-Tropez.

Built on a fully landscaped and enclosed plot of land of 1,500 sq m, the house of approximately 155 sq m is arranged over a main level and a mezzanine level, both benefiting from high ceilings.