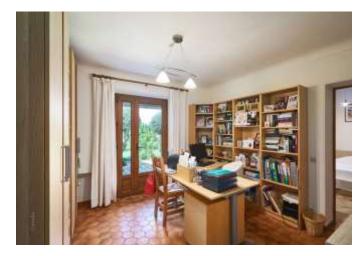

The main level comprises an entrance hall with a guest cloakroom and a reception/dining room with fireplace.

The closed mezzanine level features one bedroom, a shower room and WC, two fully fitted kitchens, one of which offers a dining area, two bedrooms, two shower rooms with toilets and an office.